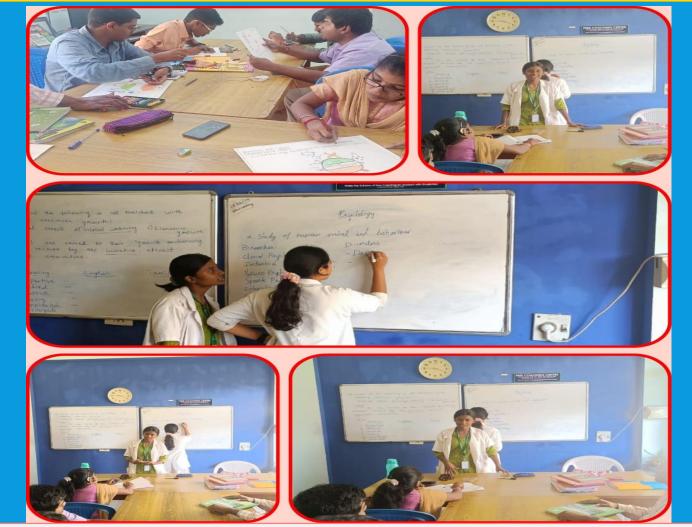

ng cell by Shri. Rajeev Sharma, IFoS, Joint Secretary, DEPwD, MSJ&E, GoI



J

DEPwD, MSJ & E, GOI. Department of Adult Independent Living



## CAREER GUIDANCE & PLACEMENT SERVICE FOR ADULTS WITH MULTIPLE DISABILITIES



DAIL Trainees have attended Preliminary Interview at TAJ Coromandel Hotel (TAJ Group), Nungambakkam, Chennai on 21.02.2024



DEPwD, MSJ&E, GOI. Department of Adult Independent Living



# Organised Celebrations of National Science Day under the theme "Indigenous Technologies for Viksit Bharat"



## Essay, Speech and Painting Competition Participated by DOATT, Job coaching trainees & Skill training trainees on 28-02-2024

#### NATIONAL INSTITUTE FOR EMPOWERMENT OF PERSONS WITH MULTIPLE DISABILITIES (DIVYANGJAN), DEPWD, MSJ&E, GOI. Department of Adult Independent Living



Facilitated "Motivation & Communication Mastery sessions" to the students of Job Coaching & Life Skills Training by the internees of SRM University, Chennai on 28-02-2024.



DEPWD, MSJ&E, GOI. **Department of Adult Independent Living** 



## GLIMPSE OF DAIL 15<sup>th</sup> OPEN DAY MEET FOR PARENTS - 2024 organised by Department of Adult Independent Living (DAIL) 29/2/2024





Resource Person: Dr. Siva Prasad, Homeopathy scientist 2, NIEPMD, Chennai Topic " "Homeopathic Care for the Problems of Adults with Multiple Disabilities "



Department of Empowerment of Persons with Disabilities (Divyangjan), Ministry of Social Justice & Empowerment, Govt. of India East Coast Road, Muttukadu, Kovalam, Chennai- 603 112. Tamil Nadu, India.



#### **Department of Adult Independent Living**



#