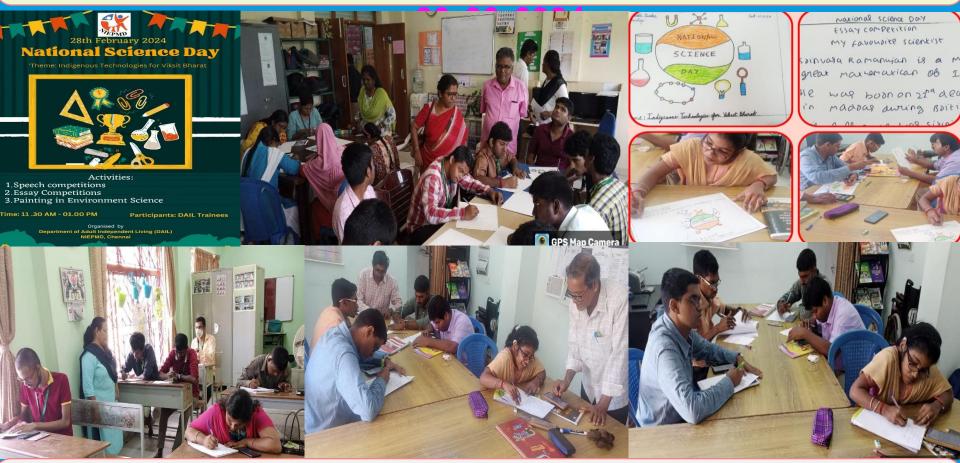

ral University of Tamilnadu on 14-02-2024



NATIONAL INSTITUTE FOR EMPOWERMENT OF PERSONS WITH MULTIPLE DISABILITIES (DIVYANGJAN) DEPwD, MSJ & E, GOI. Department of Adult Independent Living



Review of PM – DAKSH - DEO course & Motivational address for the students of Job coaching cell by Shri. Rajeev Sharma, IFoS, Joint Secretary, DEPwD, MSJ&E, GoI



J

DEPwD, MSJ & E, GOI. Department of Adult Independent Living



## CAREER GUIDANCE & PLACEMENT SERVICE FOR ADULTS WITH MULTIPLE DISABILITIES



DAIL Trainees have attended Preliminary Interview at TAJ Coromandel Hotel (TAJ Group), Nungambakkam, Chennai on 21.02.2024



DEPwD, MSJ&E, GOI. Department of Adult Independent Living



# Organised Celebrations of National Science Day under the theme "Indigenous Technologies for Viksit Bharat"



## Essay, Speech and Painting Competition Participated by DOATT, Job coaching trainees & Skill training trainees on 28-02-2024

#### NATIONAL INSTITUTE FOR EMPOWERMENT OF PERSONS WITH MULTIPLE DISABILITIES (DIVYANGJAN), DEPWD, MSJ&E, GOI. Department of Adult Independent Living



Facilitated "Motivation & Communication Mastery sessions" to the students of Job Coaching & Life Skills Training by the internees of SRM University, Chennai on 28-02-2024.



DEPWD, MSJ&E, GOI. **Department of Adult Independent Living** 



## GLIMPSE OF DAIL 15<sup>th</sup> OPEN DAY MEET FOR PARENTS - 2024 organised by Department of Adult Independent Living (DAIL) 29/2/2024





Resource Person: Dr. Siva Prasad, Homeopathy scientist 2, NIEPMD, Chennai Topic " "Homeopathic Care for the Problems of Adults with Mu