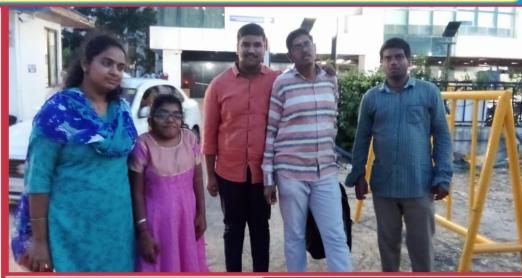

# CAREER GUIDANCE & PLACEMENT SERVICE FOR ADULTS WITH MULTIPLE DISABILITIES

DAIL- PLACEMENT CELL: DAIL follow-up trainees - Mr.R.Ashwin, Mr.K.Vijay, Ms.Srividhya along with parents have participated on Special Recruitment Drive cum Walk-in-Interview (Final Round) for Persons with Multiple Disabilities at SRM University, Katankulathur on 30.08.2023.

The said candidates have been shortlisted for the post of Library Assistant and Office Assistant at SRMIST.

**Department of Adult Independent Living** 