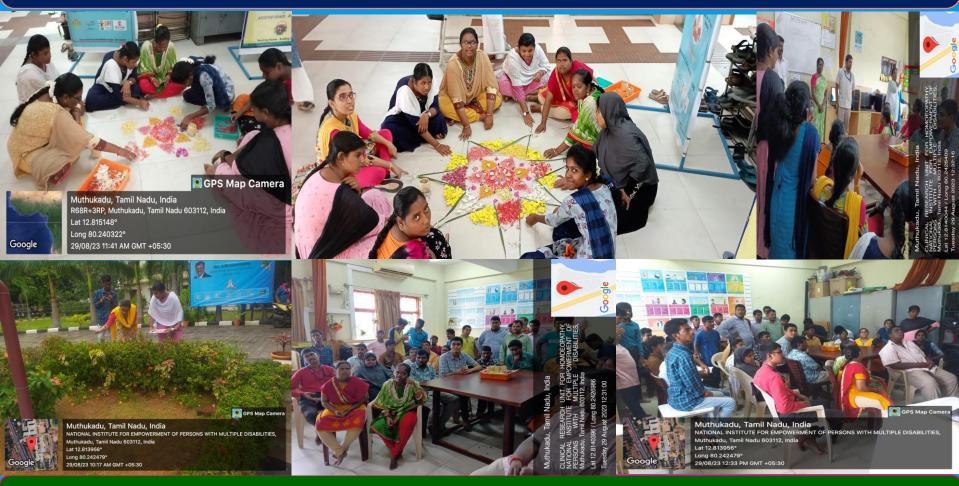

## G2@ GLIMPSE OF ADULT INDEPENDENT LIVING SKILLS @ DAIL 4

On occasion of Skill Training unit, Job Coaching cell & DOAAT Diploma course Celebration Onam Festival on 29/08/2023

**Department of Adult Independent Living** 

## G2 GLIMPSE OF ADULT INDEPENDENT LIVING SKILLS @ DAIL

Individual Vocational Education Program follow-up beneficiaries **Basic Computer Skills / News Paper Reading** 

**Department of Adult Independent Living** 

## G2@ GLIMPSE OF ADULT INDEPENDENT LIVING SKILLS @ DAIL 2/5

Individual Vocational Education Program follow-up beneficiaries Pad file making

Department of Empowerment of Persons with Disabilities (Divyangjan), Ministry of Social Justice & Empowerment, Govt. of India East Coast Road, Muttukadu, Kovalam, Chennai- 603 112. Tamil Nadu, India.