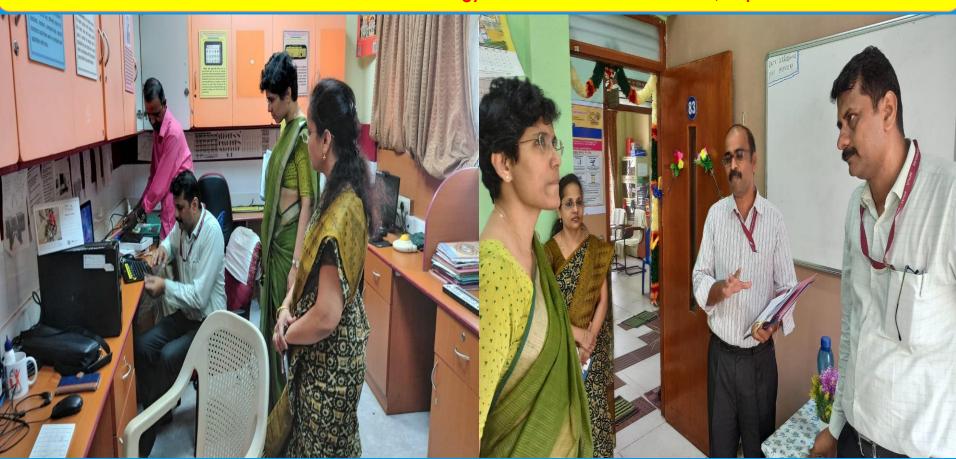

# NATIONAL INSTITUTE FOR EMPOWERMENT OF PERSONS WITH MULTIPLE DISABILITIES (DIVYANGJAN) Department of Adult Independent Living

Course: Diploma in Office Automation & Assistive Technology for Persons with ID,ASD, SLD, MI & MD

(Affiliated by Bharathidasan University – Center for (Differently Abled Persons), Tiruchirappalli) &

Information and Communication Technology Lab Assistive Devices for PwD, Dept. of DAIL

Visited by

Smt. Sigy Thomas Vaidhyan, IAS., (Secretary to Government)
Welfare of Differently Abled Persons, Government of Tamil Nadu, held on 28/08/2023