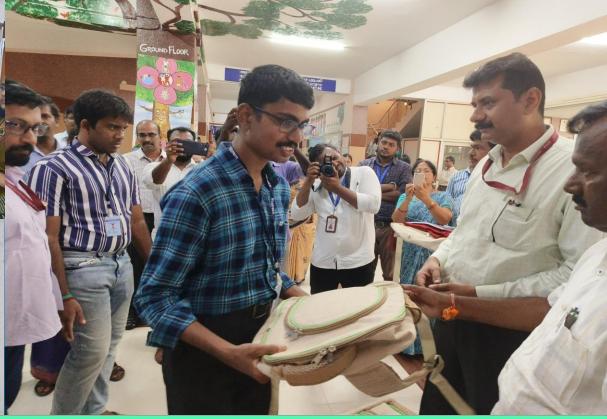

## **CERTIFICATE DISTRIBUTION CEREMONY**

for Skill Training Students (under SIPDA scheme)

Distributed by

Shri. A. Narayanaswamy, Minister of State for Social Justice & Empowerment, Gol.,

**Department of Adult Independent Living** 