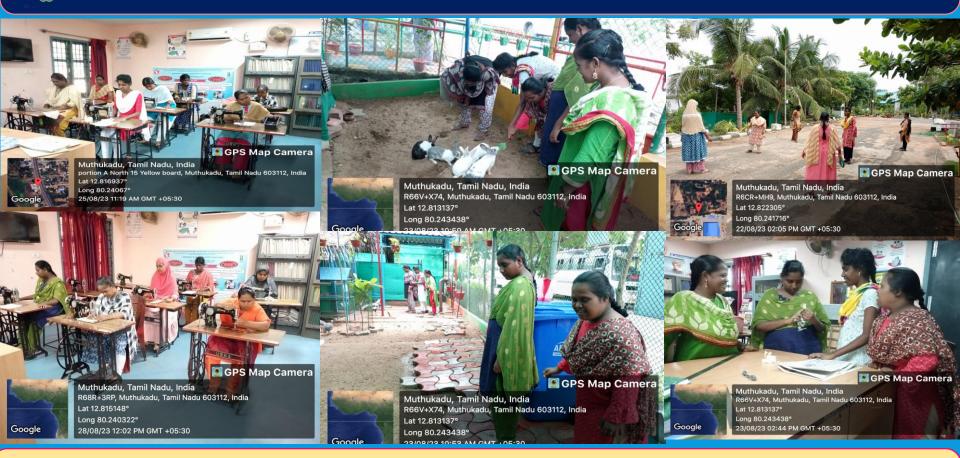

## SKILL TRAINING FOR PERSONS WITH DISABILITIES UNDER SIPDA SCHEME

Role/ Trade: Sewing Machine Operator QP/ NOS Code: PWD/AMH/Q0301

Curriculum A/B/C – Basic Pedalling / Feeding / Craft work /Outdoor game

## SKILL TRAINING FOR PERSONS WITH DISABILITIES UNDER SIPDA SCHEME

G? Job Role/ Trade: Small Poultry Farmer

QP/ NOS Code: PWD/AGR/Q04306

Curriculum A/B/C – Feeding the birds/Padfile making /Paper cover making/Basket ball throw