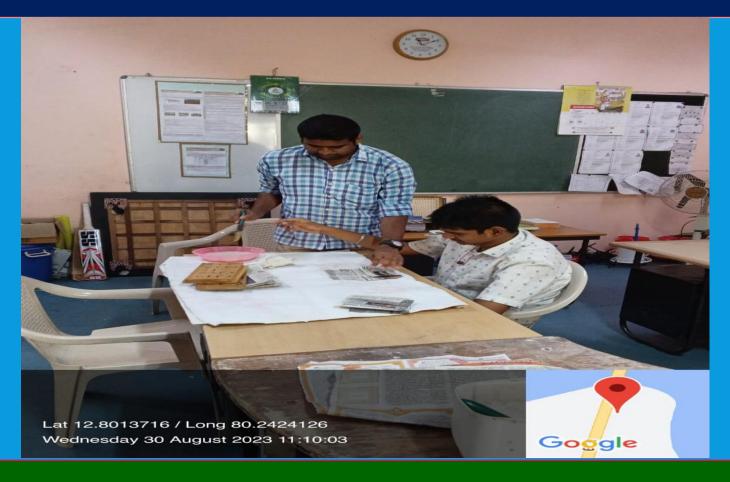

## GLIMPSE OF OFFLINE JOB COACHING & LIFE SKILL TRAINING

For ID, ASD, SLD, MI & MD (4% Job Reservation)

DAIL Trainees Participated in
"Har Ghar Tiranga Abiyan" on the occation of Independence day celebration
on 14-08-2023