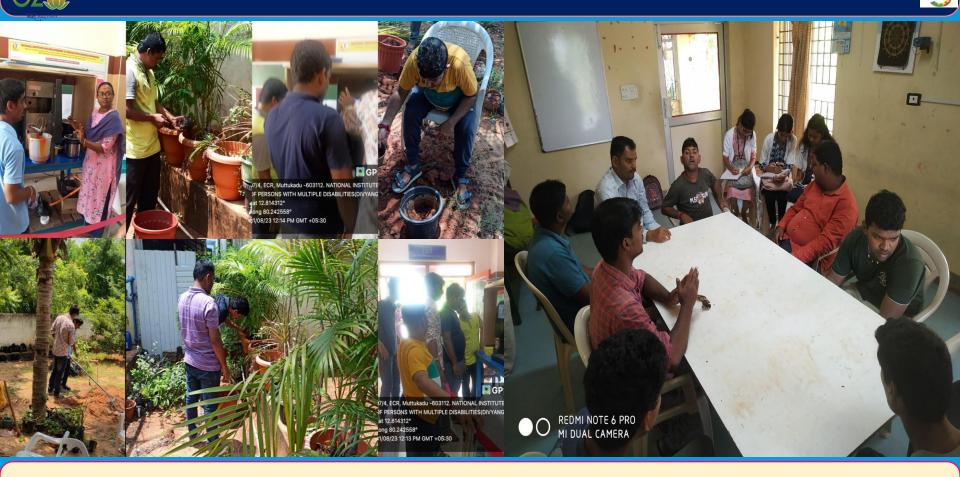

### SKILL TRAINING FOR PERSONS WITH DISABILITIES UNDER SIPDA SCHEME

Job Role/ Trade : Gardener

QP/ NOS Code: PWD/AGR/Q0801

Curriculum A - Sail & Compost Preparation

Department of Empowerment of Persons with Disabilities (Divyangjan), Ministry of Social Justice & Empowerment, Govt. of India East Coast Road, Muttukadu, Kovalam, Chennai- 603 112, Tamil Nadu, India.

## SKILL TRAINING FOR PERSONS WITH DISABILITIES UNDER SIPDA SCHEME

Job Role/ Trade: Gardener QP/ NOS Code: PWD/AGR/Q0801

Topic: Gardening activities - Indoor and Outdoor

Department of Empowerment of Persons with Disabilities (Divyangjan), Ministry of Social Justice & Empowerment, Govt. of India East Coast Road, Muttukadu, Kovalam, Chennai- 603 112. Tamil Nadu, India.