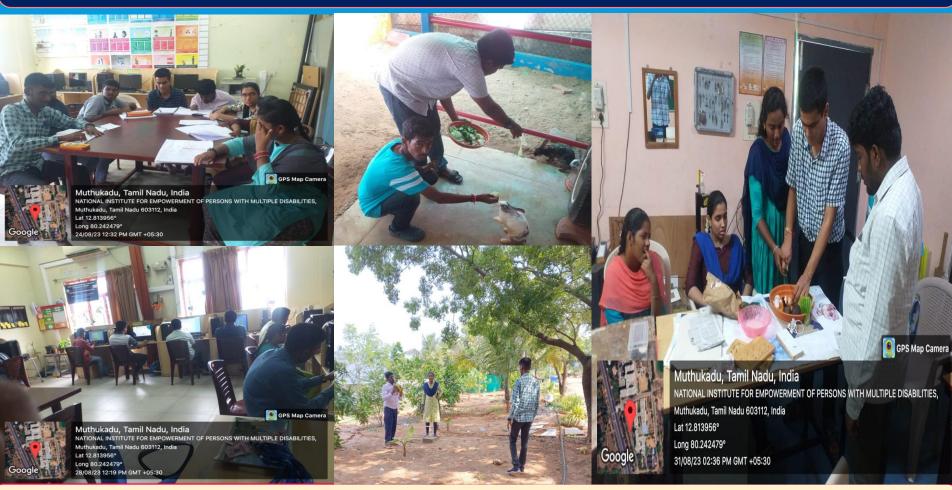

## G2@ GLIMPSE OF ADULT INDEPENDENT LIVING SKILLS @ DAIL 4

On occasion of Skill Training unit, Job Coaching cell & DOAAT Diploma course Celebration Onam Festival on 29/08/2023

**Department of Adult Independent Living** 

## G2 GLIMPSE OF ADULT INDEPENDENT LIVING SKILLS @ DAIL

Individual Vocational Education Program follow-up beneficiaries **Basic Computer Skills / News Paper Reading** 

**Department of Adult Independent Living** 

## G2@ GLIMPSE OF ADULT INDEPENDENT LIVING SKILLS @ DAIL 2/5

Individual Vocational Education Program follow-up beneficiaries Pad file making

Department of Empowerment of Persons with Disabilities (Divyangjan), Ministry of Social Justice & Empowerment, Govt. of India East Coast Road, Muttukadu, Kovalam, Chennai- 603 112. Tamil Nadu, India.