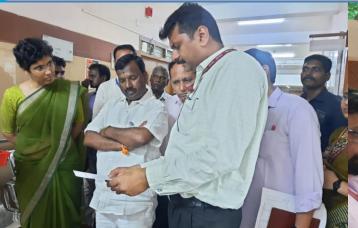

## GLIMPSE OF DAIL 12th OPEN DAY MEET FOR PARENTS - 2023

organised by Department of Adult Independent Living (DAIL) 25/08/2023

Resource Person: - Shri. Mr Augusteen,
Dr. Reddys Foundation, Skill training Course coordinator, Guindy, Chennai