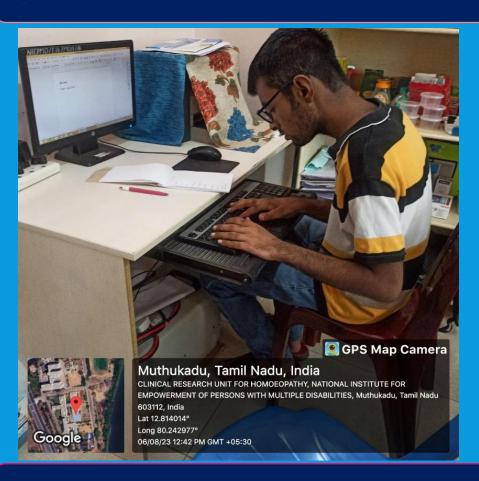

### SKILL TRAINING FOR PERSONS WITH DISABILITIES UNDER SIPDA SCHEME

Job Role/Trade : Domestic Data Entry Operator

QP/ NOS Code: PWD/SSC/Q2212

Topic: Curriculum A/B/C – MS word document / Typing Practice/
Playing Throw Ball / Feeding / Domestic Activities