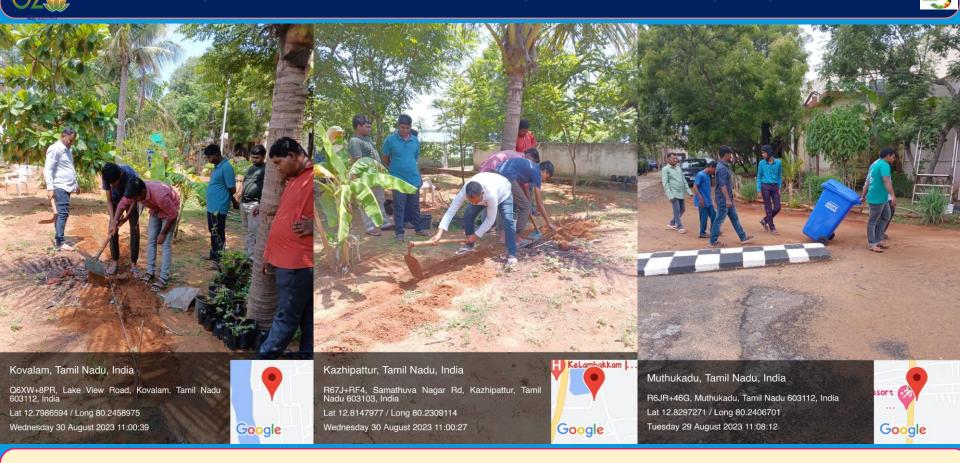

### SKILL TRAINING FOR PERSONS WITH DISABILITIES UNDER SIPDA SCHEME

Job Role/ Trade : Gardener

QP/ NOS Code: PWD/AGR/Q0801

Curriculum A - Sail & Compost Preparation

Department of Empowerment of Persons with Disabilities (Divyangjan), Ministry of Social Justice & Empowerment, Govt. of India East Coast Road, Muttukadu, Kovalam, Chennai- 603 112, Tamil Nadu, India.

## SKILL TRAINING FOR PERSONS WITH DISABILITIES UNDER SIPDA SCHEME

Job Role/ Trade: Gardener QP/ NOS Code: PWD/AGR/Q0801

Topic: Gardening activities - Indoor and Outdoor

Department of Empowerment of Persons with Disabilities (Divyangjan), Ministry of Social Justice & Empowerment, Govt. of India East Coast Road, Muttukadu, Kovalam, Chennai- 603 112. Tamil Nadu, India.