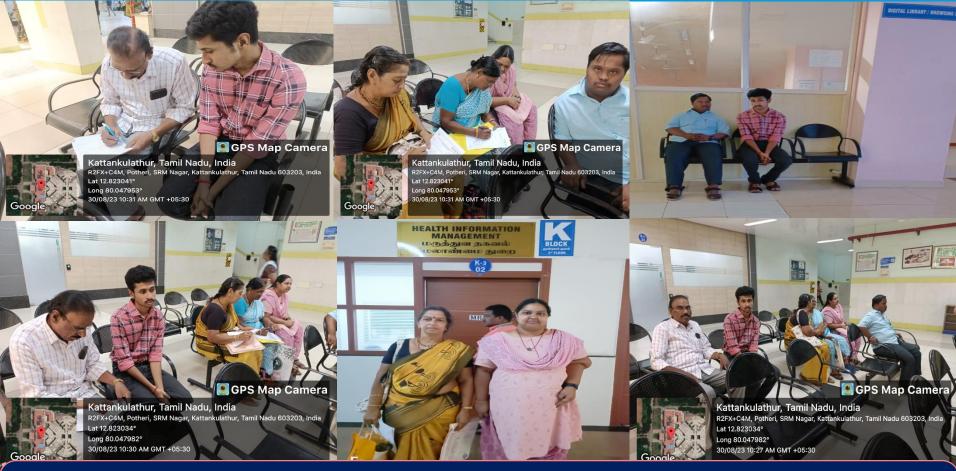

# CAREER GUIDANCE & PLACEMENT SERVICE FOR ADULTS WITH MULTIPLE DISABILITIES

DAIL- PLACEMENT CELL: DAIL follow-up trainees - Mr.R.Ashwin, Mr.K.Vijay, Ms.Srividhya along with parents have participated on Special Recruitment Drive cum Walk-in-Interview (Final Round) for Persons with Multiple Disabilities at SRM University, Katankulathur on 30.08.2023.

The said candidates have been shortlisted for the post of Library Assistant and Office Assistant at SRMIST.

**Department of Adult Independent Living** 