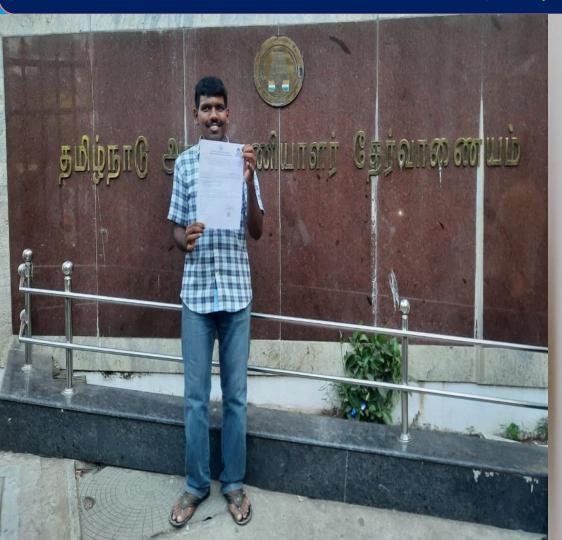

### DAIL -BENEFICIARIES Selected in TNPSC GROUP IV

Mr. M Karthikeyan Selected as Junior Assistant, in Department of Medical Arakkonam, Ms.S. Meenakshi Selected as Junior Assistant, in Department of Employment and Training, Chennai

## TAMIL NADU PUBLIC SERVICE COMMISSION Memorandum No.453/PSD-B1/2022, Dated:10.08.2023

Sub: Recruitment (Direct) – Posts of Village Administrative Officer / Junior Assistant (Non-Security) / Junior Assistant (Security) / Bill Collector, Grade-I / Bill Collector / Field Assistant / Store Keeper included in Group IV Services (Notification No.07/2022, dated 30.03.2022) - Regarding.

\*\*\*\*\*\*\*

The Commission is happy to inform Thiru/Tmt/Selvi. MEENAKSHI S (Reg.No. 0104003188) (Rank No 433868) that he/she has been selected provisionally for appointment by direct recruitment to the post of JUNIOR ASSISTANT, EMPLOYMENT AND TRAINING [EMPLOYMENT WING] DEPARTMENT