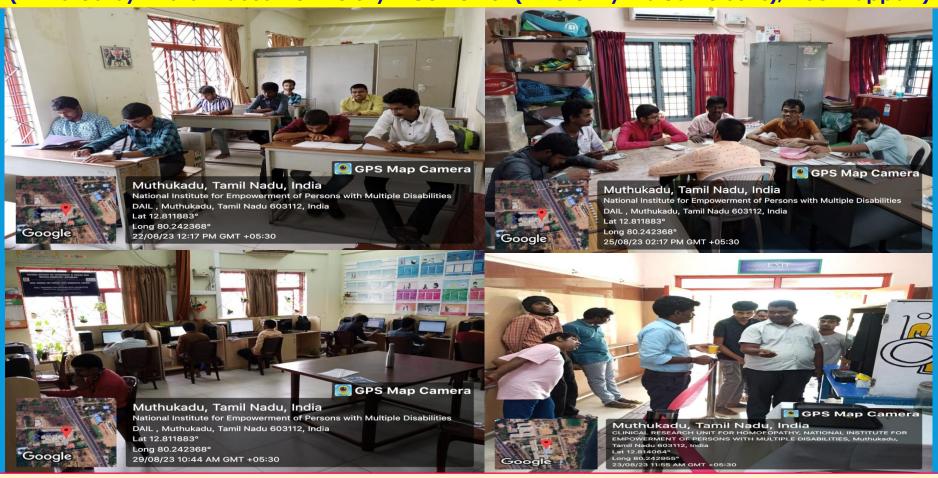

### DAIL PLACEMENT CELL: JOB COACHING TRAINEES

Phase - I: Written examination process for Institute of Banking Personnel Selection (IBPS)
PRELIMINARY EXAMINATION (CRP-CLERKS - XIII)

Post for Persons with Benchmark Disabilities @ ION Digital Zone IDZ, Fortune Tower, Kovilambakkam, Chennai on 26th & 27th Aug, 2023