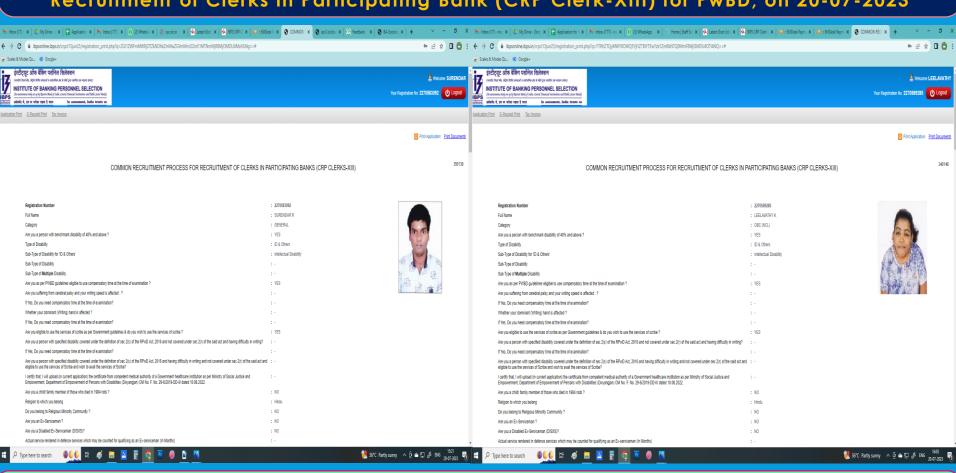

### **E – SEVA PLATFORM FOR ONLINE APPLICATION REGISTRATION**

Common Recruitment Process for

Recruitment of Clerks in Participating Bank (CRP Clerk-XIII) for PwBD, on 20-07-2023

1. Mr. R. Surendar 2.Ms. K. Leelavathy
Dail Beneficiaries along family members