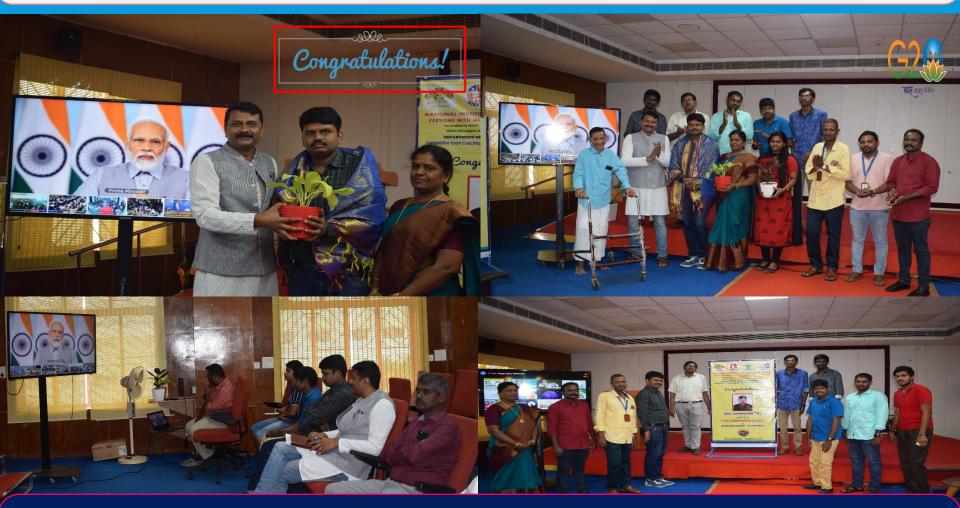

### Felicitated to Mr. I. Haranatraj

Selected in Food Corporation, Ministry of Consumer Affairs, Food & Public Distribution, Gol. as Assistant Grade – III General

Job Coaching Trainees along with family members participated on 22<sup>nd</sup> July 2023