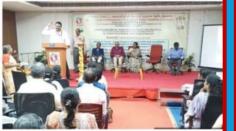

### **WORLD YOUTH SKILL DAY -2023**

Theme: Skilling Teachers, Trainers and Youth for a Transformative Future held on 15th July 2023

#### Inauguration of

Inaugural Address Chennai, Gol. Special Address

(Offg.)

- Dr. Nachiketa Rout, Director, NIEPMD,

- Dr. A. Amarnath, Deputy Registrar (A)

Address by Chief Guest

 Dr. Vasanthi Rajendran, Prof. & HOD, RGNIYD, MoYA, GOI

Address by Guest of Honour - Shri. G. Ravinanath Singh, Deputy Director, SCWDA, Govt. of Tamilnadu

Address by Special Guest - Dr. P. Gnanakumar, Achiever, Chennai, TN

"BRIDGING THE GAP IN SKILLS TO EMPLOYMENT OF YOUTH WITH MULTIPLE DISABILITIES FOR 21ST CENTURY JOBS - BRAINSTORMING SESSION WITH TRAINING SERVICE PROVIDERS AND EMPLOYERS"