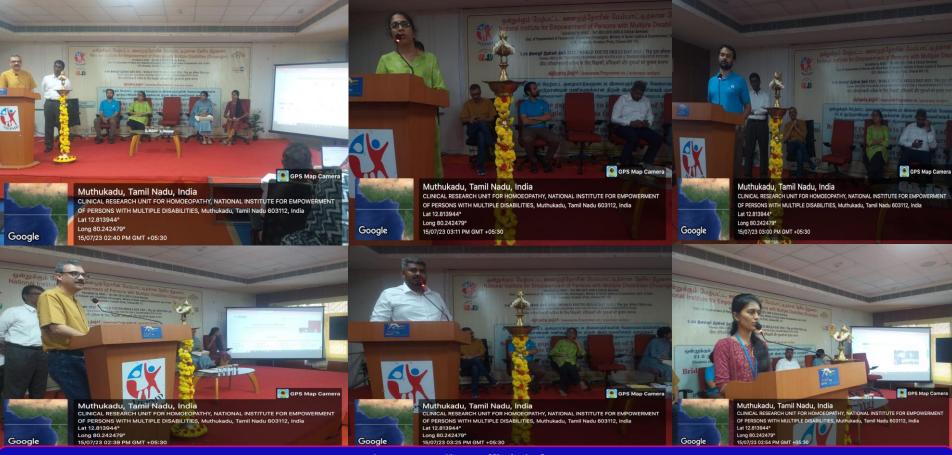

### **WORLD YOUTH SKILL DAY -2023**

Theme: Skilling Teachers, Trainers and Youth for a Transformative Future held on 15th July 2023

#### Inauguration of

Inaugural Address Chennai, Gol. Special Address

(Offg.)

- Dr. Nachiketa Rout, Director, NIEPMD,

- Dr. A. Amarnath, Deputy Registrar (A)

Address by Chief Guest

 Dr. Vasanthi Rajendran, Prof. & HOD, RGNIYD, MoYA, GOI

Address by Guest of Honour - Shri. G. Ravinanath Singh, Deputy Director, SCWDA, Govt. of Tamilnadu

Address by Special Guest - Dr. P. Gnanakumar, Achiever, Chennai, TN

"BRIDGING THE GAP IN SKILLS TO EMPLOYMENT OF YOUTH WITH MULTIPLE DISABILITIES FOR 21ST CENTURY JOBS - BRAINSTORMING SESSION WITH TRAINING SERVICE PROVIDERS AND EMPLOYERS"

#### NIEPMD celebrates World Youth Skills Day 2023

NIEPMD observed the World Youth Skills Day on July 15 with a panel discussion on 'Bridging the gap in Skills to Employment of Youth with Multiple Disabilities for 21st Century Jobs' the discussion also involved brainstorming sessions with trainers, service providers and employers.

The program focused

 Create awareness among the employers about the potentials of youth with disabilities;

 Empower youth with disabilities on the need for building themselves for competitive examinations;

· Skilling and upskilling the youth with multiple disabilities;

· Strengthening the parents on the need for livelihood programmes for youth with disabilities;

· Bridging the gap between employers and youth with disabilities:

About 50 persons with disabilities, 50 parents and 50 stakeholders (skill training providers and employers) across Tamilnadu participated. The core subject was presented in two inspiring modules: Role and scope of Skilling the youth with disabilities for employability by the trainers and service providers; and the role of employer in acknowledging shared their experience

the employment of the youth with disabilities.

The executive officials from Ragas Dental College, V-Shesh, SRM University, Shell petrol pump, We Are Your Voice, NeoMotion, Zomato, Provider Skill Pvt Ltd, Aruvi Trust, V-Mart, Sarthak Educational Trust, Youth 4 Job, SDS Academy of Behavioural Sciences, Adhiparasakthi Annai Illam fruitfully