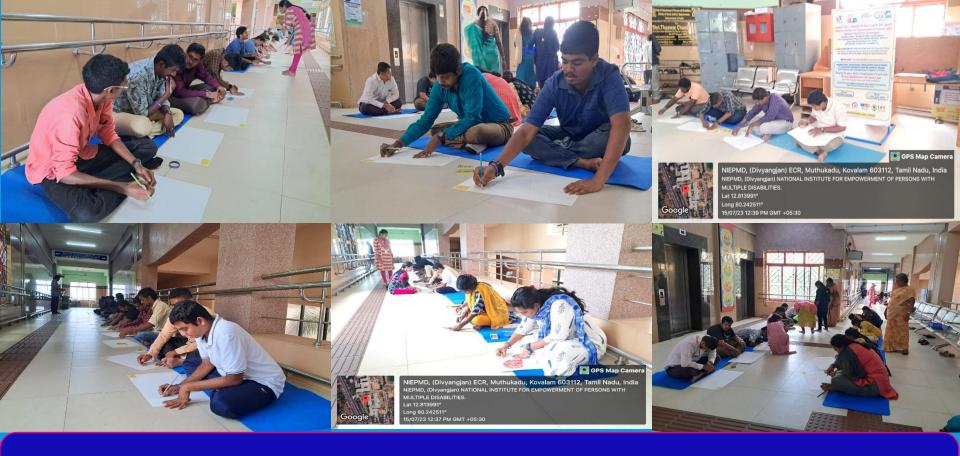

## **WORLD YOUTH SKILL DAY -2023**

Drawing Competition for Adults with Disabilities as a Part of World Youth Skills Day 2023

"BRIDGING THE GAP IN SKILLS TO EMPLOYMENT OF YOUTH WITH MULTIPLE DISABILITIES FOR 21ST CENTURY JOBS - BRAINSTORMING SESSION WITH TRAINING SERVICE PROVIDERS AND EMPLOYERS"