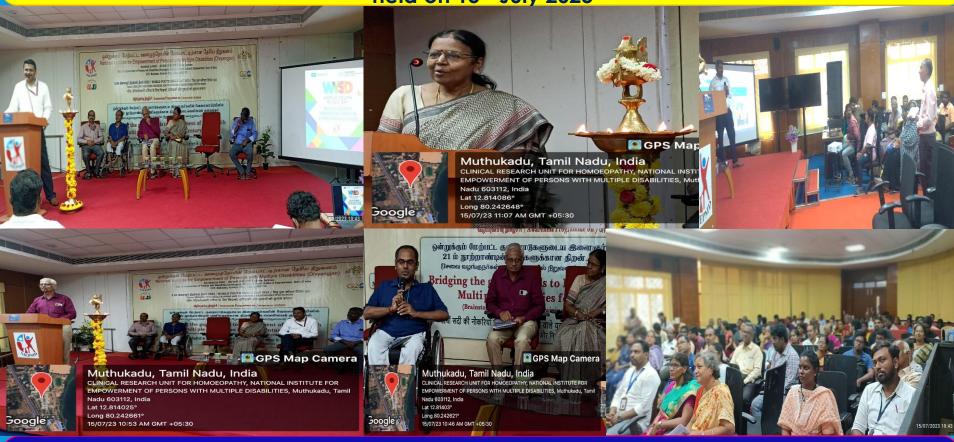

### **WORLD YOUTH SKILL DAY -2023**

Theme: Skilling Teachers, Trainers and Youth for a Transformative Future held on 15th July 2023

#### Inauguration of

Inaugural Address Chennai, Gol. Special Address

(Offg.)

- Dr. Nachiketa Rout, Director, NIEPMD,

- Dr. A. Amarnath, Deputy Registrar (A)

Address by Chief Guest

 Dr. Vasanthi Rajendran, Prof. & HOD, RGNIYD, MoYA, GOI

Address by Guest of Honour - Shri. G. Ravinanath Singh, Deputy Director, SCWDA, Govt. of Tamilnadu

Address by Special Guest - Dr. P. Gnanakumar, Achiever, Chennai, TN

"BRIDGING THE GAP IN SKILLS TO EMPLOYMENT OF YOUTH WITH MULTIPLE DISABILITIES FOR 21ST CENTURY JOBS - BRAINSTORMING SESSION WITH TRAINING SERVICE PROVIDERS AND EMPLOYERS"

#### NIEPMD celebrates World Youth Skills Day 2023

NIEPMD observed the World Youth Skills Day on July 15 with a panel discussion on 'Bridging the gap in Skills to Employment of Youth with Multiple Disabilities for 21st Century Jobs' the discussion also involved brainstorming sessions with trainers, service providers and employers.

The program focused

 Create awareness among the employers about the potentials of youth with disabilities;

 Empower youth with disabilities on the need for building themselves for competitive examinations;

· Skilling and upskilling the youth with multiple disabilities;

· Strengthening the parents on the need for livelihood programmes for youth with disabilities;

· Bridging the gap between employers and youth with disabilities:

About 50 persons with disabilities, 50 parents and 50 stakeholders (skill training providers and employers) across Tamilnadu participated. The core subject was presented in two inspiring modules: Role and scope of Skilling the youth with disabilities for employability by the trainers and service providers; and the role of employer in acknowledging shared their experience

the employment of the youth with disabilities.

The executive officials from Ragas Dental College, V-Shesh, SRM University, Shell petrol pump, We Are Your Voice, NeoMotion, Zomato, Provider Skill Pvt Ltd, Aruvi Trust, V-Mart, Sarthak Educational Trust, Youth 4 Job, SDS Academy of Behavioural Sciences, Adhiparasakthi Annai Illam fruitfully