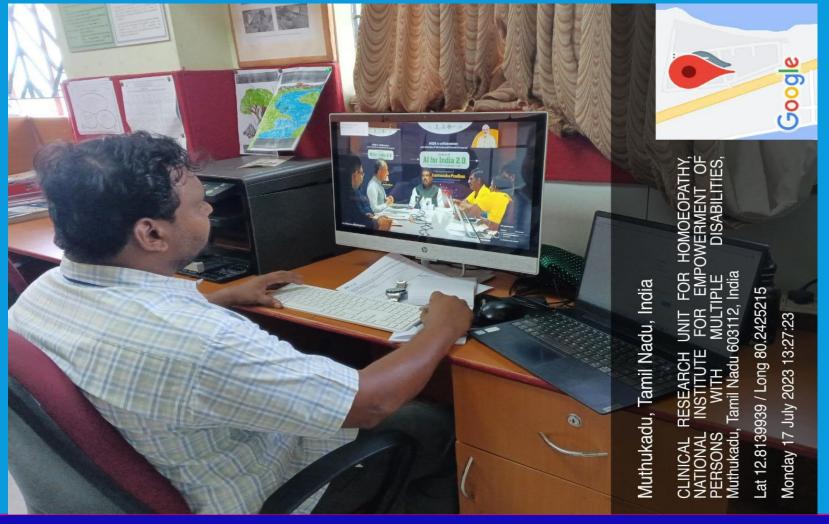

**Department of Adult Independent Living** 

DAIL-NIEPMD Attend Online Inauguration of GUVI's AI for India 2.0 event by Hon'ble Minister for Education and Skill Development and Entrepreneurship held on 17-07-2023.