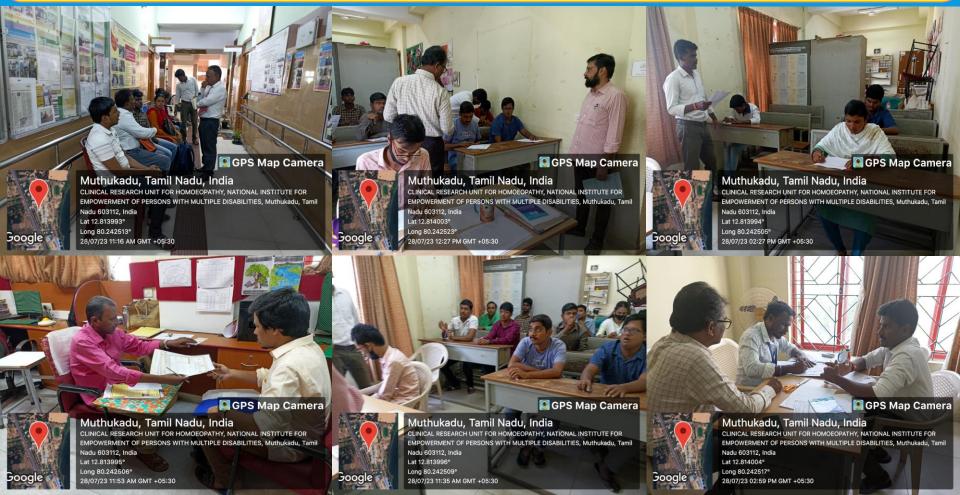

# CAREER GUIDANCE & PLACEMENT SERVICE FOR ADULTS WITH MULTIPLE DISABILITIES

Preparatory training for Job placement @ DAIL 25/07/2023

ndependent Living

Department of Adult Independent Living

Preliminary Assessment & Document Verification / Interview for Diploma in Office Automation & Assistive Technology (Affiliated by Bharathidasan University – Center for (Differently Abled Persons), Tiruchirappalli), held on 28.07.2023.

DEPWD, MSJ&E, GOI.

**Department of Adult Independent Living** 