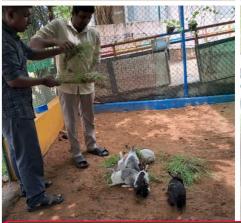

## G2@GLIMPSE OF ADULT INDEPENDENT LIVING SKILLS @ DAIL

Individual Vocational Education Program follow-up beneficiaries Workplace behaviour skills feeding of greens to the birds and rabbit / Pad file making