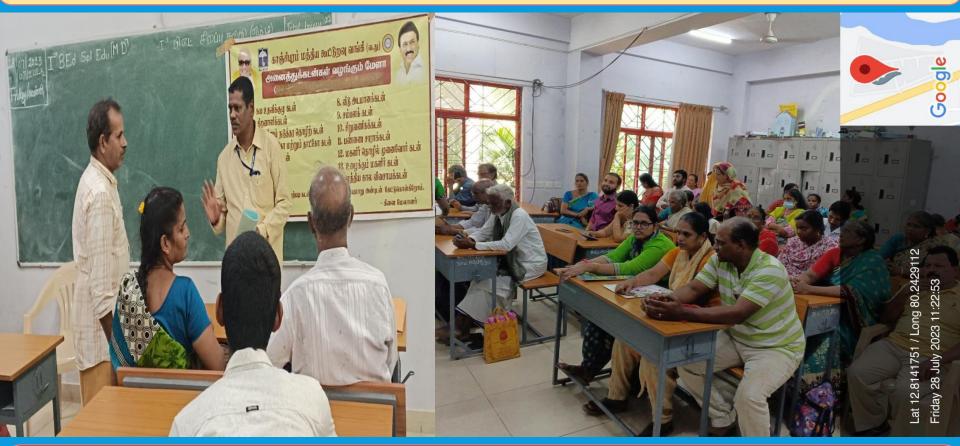

### GLIMPSE OF DAIL 11th OPEN DAY MEET FOR PARENTS - 2023

organised by Department of Adult Independent Living (DAIL) 28/07/2023

DAIL has conducted the "Parent Orientation and Registration Campaign for NHFDC Loan' for Persons with Disabilities, Parents & Stakeholders held on 28-07-2023.

Resource Person: - Shri. C. Babu, Assistant Manager, KCC Bank, Thiruporur

branch has briefed about the eligibility, requisites and procedure in obtaining NHFDC Loan for economic empowerment. Also clarified numerous doubts raised by the participants