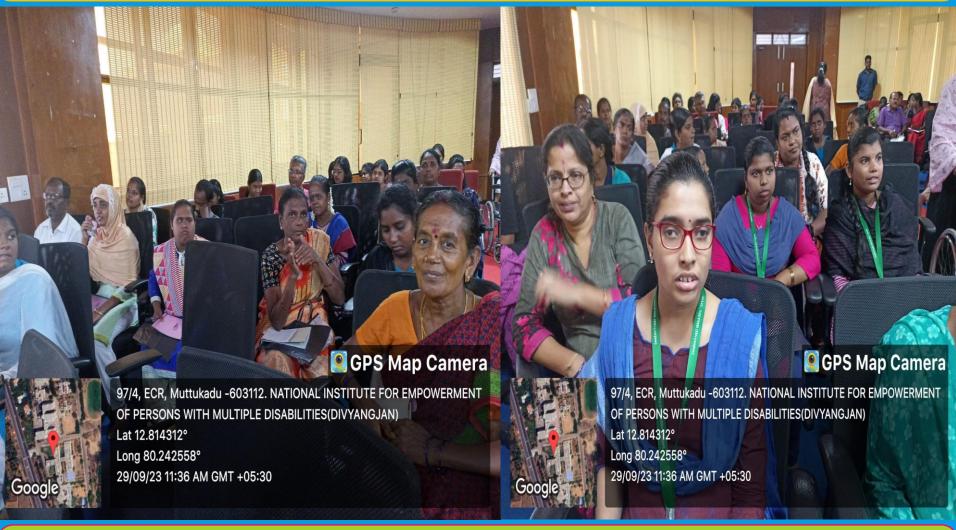

## GLIMPSE OF DAIL 13th OPEN DAY MEET FOR PARENTS - 2023

organised by Department of Adult Independent Living (DAIL) 29/09/2023

Resource Person: - Smt.K. Meena & Shri. R. Ramalingam

Topic: Achievement of Independent traveling skills)

Parents of K. Vishal (Job coaching) & R. Arunkumar (DEO) trainees