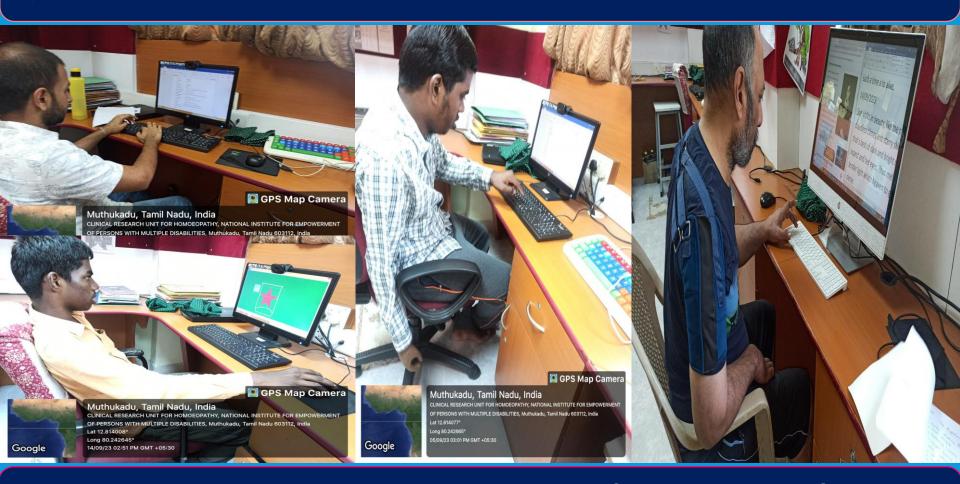

# G2@ GLIMPSE OF ADULT INDEPENDENT LIVING SKILLS @ DAIL 🛵

Individual Vocational Education Program follow-up beneficiaries Puzzle activities / Academic skills

Department of Empowerment of Persons with Disabilities (Divyangjan), Ministry of Social Justice & Empowerment, Govt. of India East Coast Road, Muttukadu, Kovalam, Chennai- 603 112, Tamil Nadu, India.