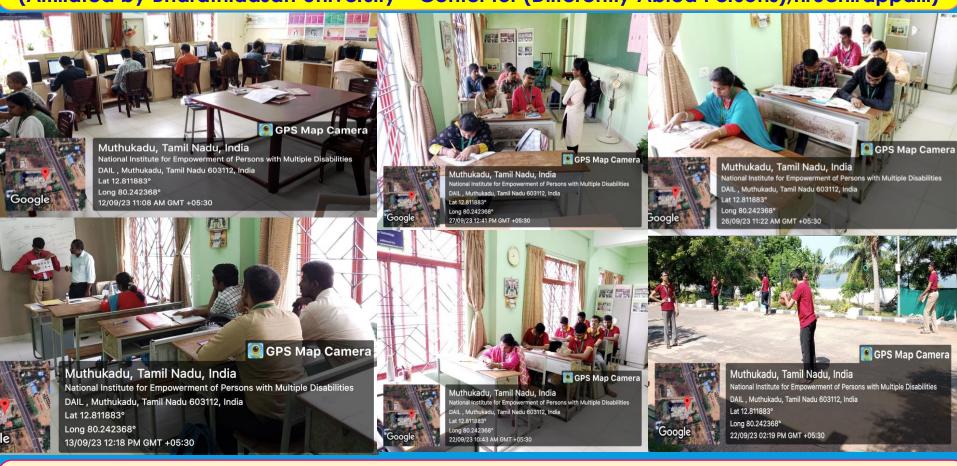

**Department of Adult Independent Living** 

Course: Diploma in Office Automation & Assistive Technology For Persons with ID,ASD, SLD, MI & MD

(Affiliated by Bharathidasan University – Center for (Differently Abled Persons), Tiruchirappalli)

Curriculum A – Keyboard Mapping, Typing Practice and Pointing Operations (Theory & Practical)/News paper reading / Throw ball

Department of Empowerment of Persons with Disabilities (Divyangjan), Ministry of Social Justice & Empowerment, Govt. of India East Coast Road, Muttukadu, Kovalam, Chennai- 603 112. Tamil Nadu, India.