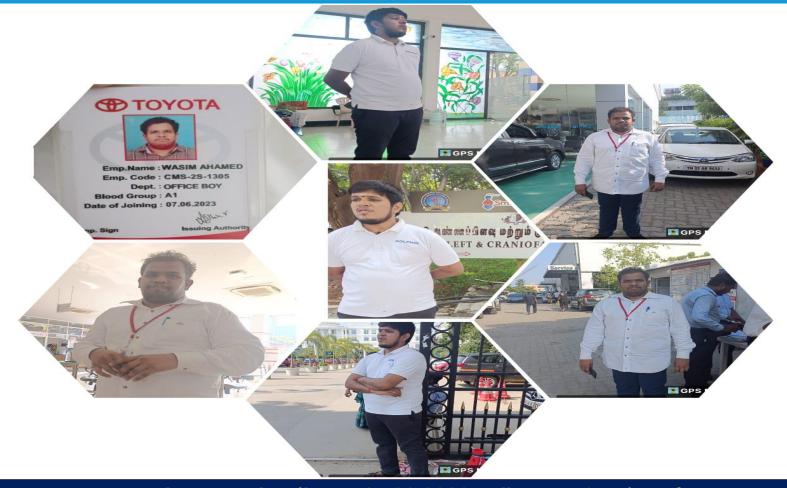

# CAREER GUIDANCE & PLACEMENT SERVICE FOR ADULTS WITH MULTIPLE DISABILITIES

DAIL-Placement Unit - on 01.09.2023 Follow-up Services for Mr.S.Prakash & Mr. Wasim Ahmed at Sri Balaji Medical College & Toyota Showroom, Chennai