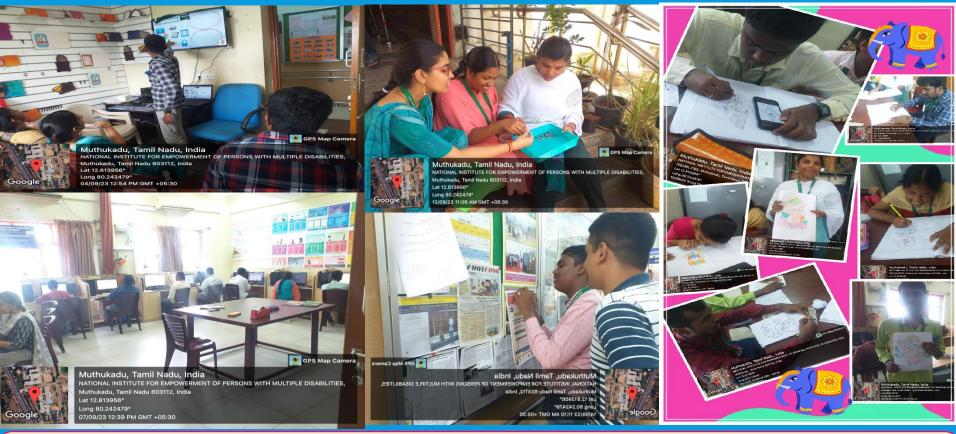

# Glimpse of "INTERNATIONAL DAY OF SIGN LANGUAGE" 2023

Theme: "A World Where Deaf People Can Sign Anywhere"
Organized by Dept. of SHC, NIEPMD on 21/09/2023

DAIL Job Coaching trainees Participated in Elocution Competition & Poster Making Competition