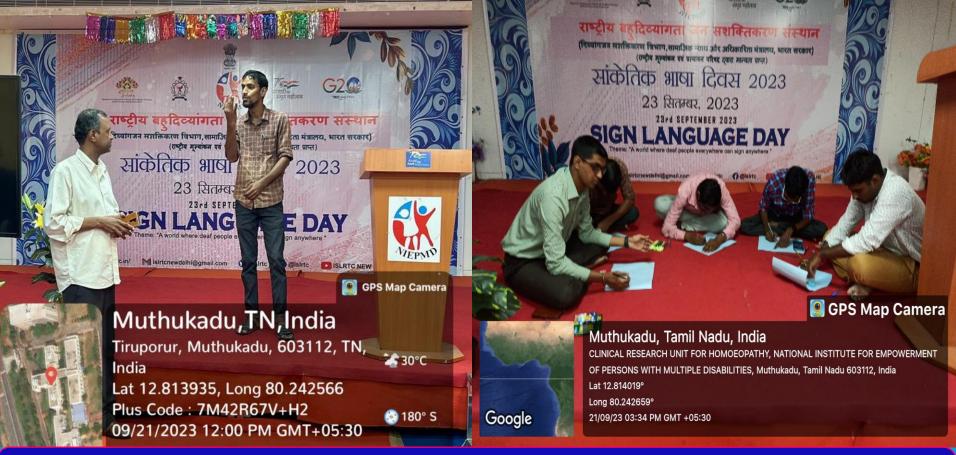

# Glimpse of "INTERNATIONAL DAY OF SIGN LANGUAGE" 2023

Theme: "A World Where Deaf People Can Sign Anywhere"
Organized by Dept. of SHC, NIEPMD on 21/09/2023

DAIL Job Coaching trainees Participated in Elocution Competition & Poster Making Competition