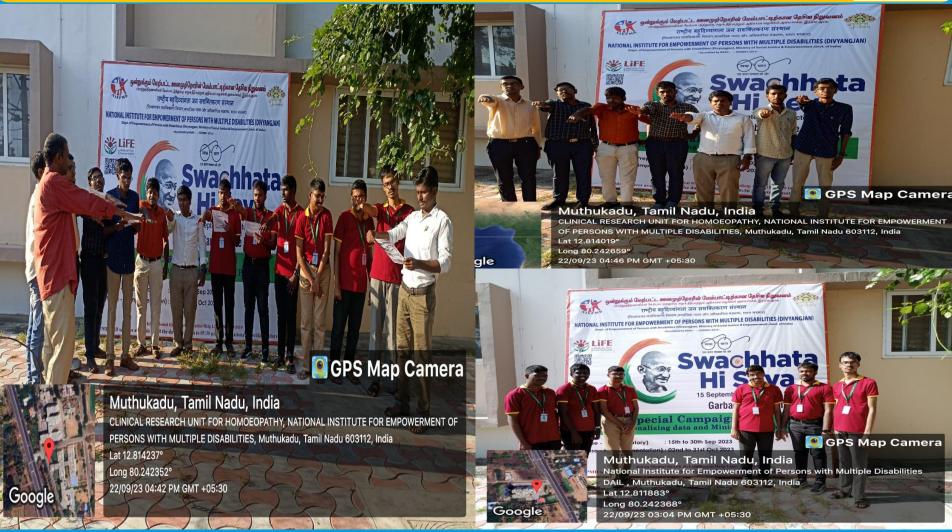

# Swachhata Hi Seva 'Garbage free India' Special Campaign 3.0

15<sup>th</sup> September to 2<sup>nd</sup> October 2023, DAIL trainees taken pledge on 22-09-2023

(DIVYANGJAN), DEPWD, MSJ&E, GOI.

**Department of Adult Independent Living** 