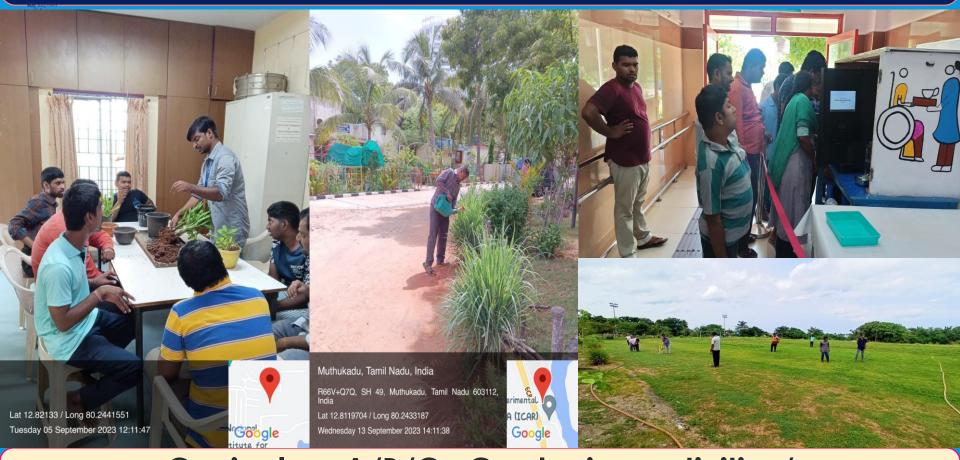

## SKILL TRAINING FOR PERSONS WITH DISABILITIES UNDER SIPDA SCHEME

Job Role/ Trade : Gardener

QP/ NOS Code: PWD/AGR/Q0801

Curriculum A/B/C : Gardening activities/ Work behaviour skills / Money Transection

Department of Empowerment of Persons with Disabilities (Divyangjan), Ministry of Social Justice & Empowerment, Govt. of India East Coast Road, Muttukadu, Kovalam, Chennai- 603 112. Tamil Nadu, India.

Department of Adult Independent Living