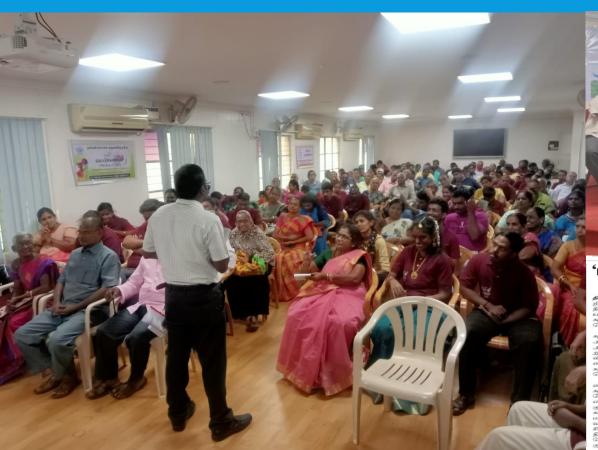

Organized by SIRAKUGAL: Special Children Parent's Association Of Tiruchirapalli on 24th Sep 2023

#### 'மனவளர்ச்சி குன்றிய குழந்தை பிறப்புகளை தவிர்த்திட ஆராய்ச்சி அவசியம்'

**திருச்சி செட். 24**: மனவளர்ச்சி குன் றிய குழந்தை பிறப்புசுளைத் தவிர்த் திட மருத்துவ ஆராய்ச்சி அவசி யம் என பாரதிதரசன் பல்சுவைச் சுழக துணைவேந்தர் ம. செல்வம்

நிருச்சி பாரநிதரசன் பல்கலைக் கழகம் ஐ.இ.பி.டி. துறை பிறகுகள் அமைப்பு இணைந்து ஐ...த்நிய அறிவுசார் குறையுடையோர் மற் றும் அவர்களது பெற்றாருக்கான வீழிப்புணர்வுக் கருத்தாங்கம் பல்க லைக்கழகத்தின் காஜாமலை வளா கத்தில் ஞாயிற்றுக்கிழமை நடை பெற்றத்

கருந்தரங்கைத் தொடக்கி வைத்து பாற்திதாசன் பல்கலைக் குழக துகைவவேந்தர் ம. செல்வம் அறிப்பட்டும் மனவைரிச்சி கரித்து வரும் நிறப்பட்டும் மனவைரிச்சி கரித்து வரும் நிறப்பட்டும் நிறித்து வரு வனத்சரப் பாராட்டுகிறேன். மன வளர்சி ஒன்றிய நபர்களுக்கான நிலிச்சை முறைகளை நுண்ணறிவ நிறங்குக்குகளை பயன்படுத்தியேற் தென்றப் பநிறப்புகளைத் தனித்திட

பாரட்டிய பாற்றுள்ளை பல்களையும் பாருக்கும். அவரியம் என்றார். தொடர்ந்து, அறிவுமார் சென்றார். தொடர்ந்து, அறிவுமார் சென்றார். தொடர்ந்து, அறிவுமார் நன்ற நேர்நாக்கு வரும் தெரிறோர்க்கு நோட்டு பூர்றி அவர்க குடிற்ற கேருக்கும் பிறிவுக்கும். தெரிறார்க்கு நன்றுக்கும் குறிவுக்கு குறிறார்க்கு ஒன்றுக்கு குறிவுக்கு குறிவுமார்க்கு குறிவுக்கு நிரிவியர் மறுமாற்கு அறுவக்கு நிரிவியர் மறுமாற்கு அறுவக்கு நிரிவியர்க்கு அறிவுக்கு குறிவோர்க்கு ஆயுள்கான வருத்தி குறிவிறுமார்க்கு ஆயுள்கான மறுவகையுக்கு குறிவியர்க்கு அறிவக்குற்கு குறிவேயர்க்கு அறிவக்கும் கேரித்தின் குறிவியர்க்கு அயுள்கான மறுவக்கும்.

கழக துணைவேந்தா ம. செலவம். கான ஆதாரங்களையும் வழிமு றைகளையும் விளக்கினார். பேற் றோர்களுடன் அம் நடைடெற்றது.

மக்கன் கல்வி இயக்க இயக்குந் மகேஷ்கமி, சிறகுகள் அமைப்பில் தலைவி பொல். சுந்தரம், நிரனான நெட்புக் குழந்தைகள், அவர்களது பெற்றோர் கூறந்து கொண்டனர், ஆகிர்டி, துறைத் தலைவர் ராம் சணேஷ், வரவேற்றார், சிறகுகர் கணைகோயியல் கண்டுகர்ந்து