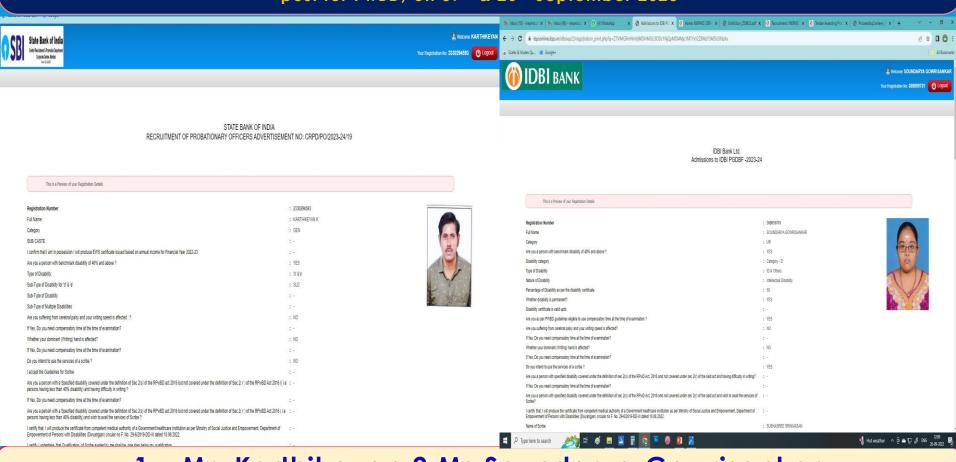

## **E – SEVA PLATFORM FOR ONLINE APPLICATION REGISTRATION**

State Bank of India (SBI) & IDBI Bank

Recruitment of Probationary Officers (POs) & Junior Assistant Manager (Grade 'O') post for PwBD, on 07th & 26th September 2023

1. Mr. Karthikeyan 2.Ms.Soundarya Gowrisankar DAIL Job Coaching & Follow-up Beneficiaries

**Department of Adult Independent Living** 