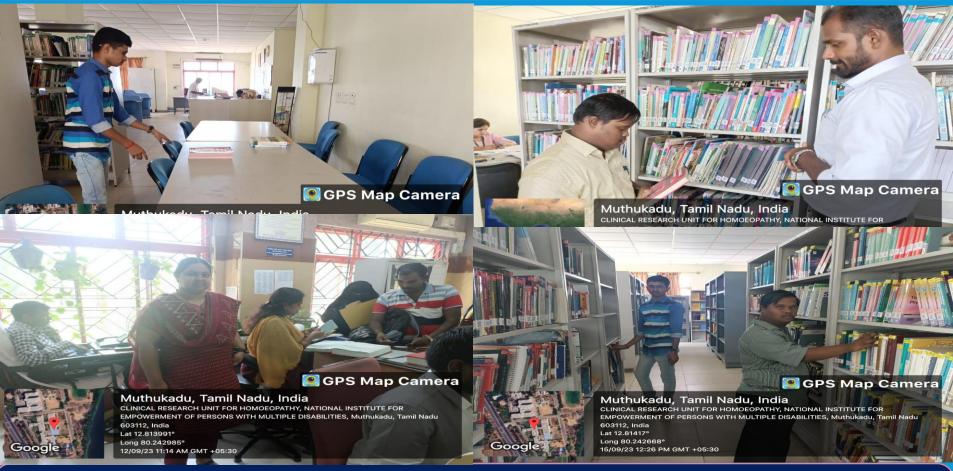

### DAIL - Placement Unit -

Preparatory training on Work skills (Library Managements) for Mr. R. Ashwin, Mr. K.P. Vijay & Ms. M. Sri Vidya on 15.09.2023 at NIEPMD Library.

(DIVYANGJAN), DEPWD, MSJ&E, GOI.