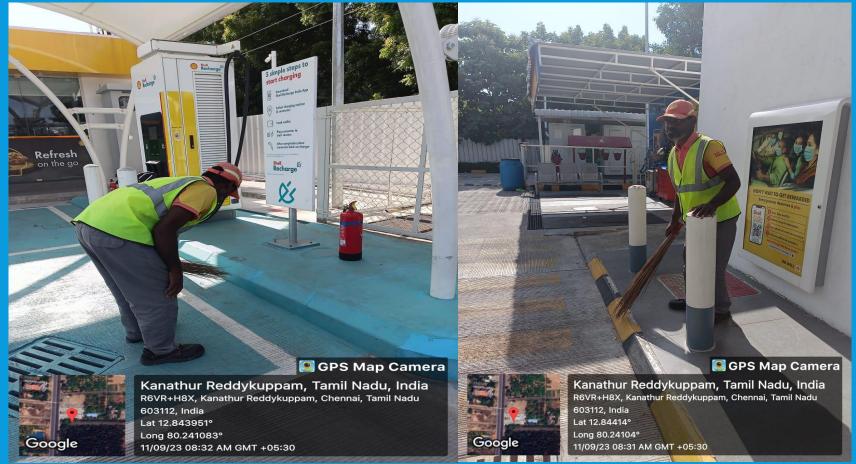

# CAREER GUIDANCE & PLACEMENT SERVICE FOR ADULTS WITH MULTIPLE DISABILITIES

DAIL- PLACEMENT CELL: Follow-up Service

Mr. I. Mustafa, "Housekeeping Assistant" Shell Petrol Pump, Kanathur on 11-09-2023

(DIVYANGJAN), DEPWD, MSJ&E, GOI.