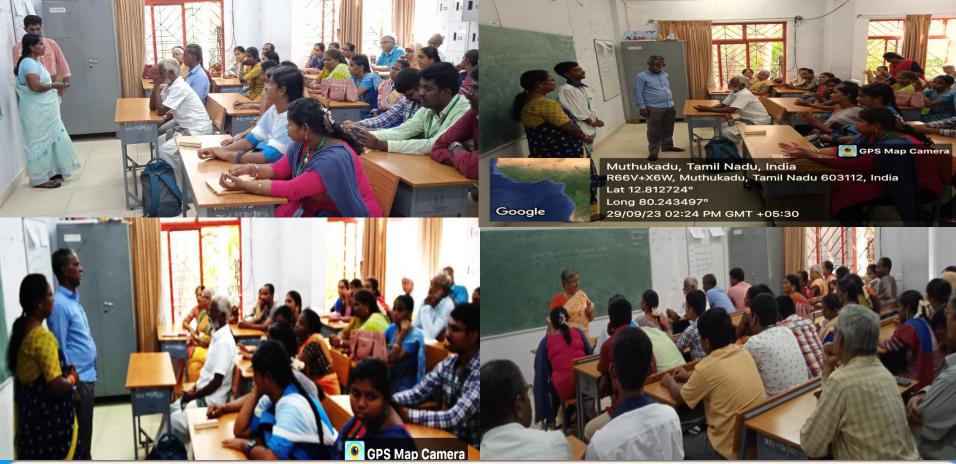

## GLIMPSE OF DAIL 13th OPEN DAY MEET FOR PARENTS - 2023

organised by Department of Adult Independent Living (DAIL) 29/09/2023

Resource Person: - Smt.K. Meena & Shri. R. Ramalingam

Topic: Achievement of Independent traveling skills)

Parents of K. Vishal (Job coaching) & R. Arunkumar (DEO) trainees