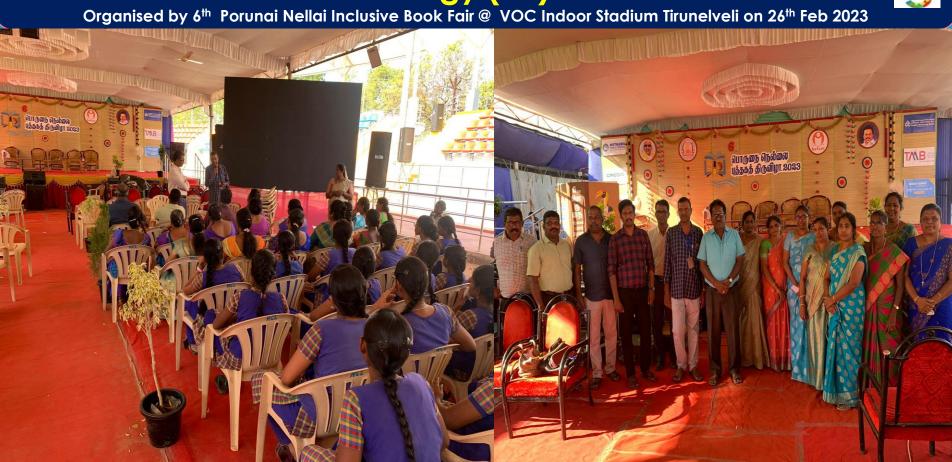

# Assistive Technology (AT) Conclave 2023 Organised by 6<sup>th</sup> Porunai Nellai Inclusive Book Fair @ VOC Indoor Stadium Tirunelveli

Hon'ble M. Appavu, Speaker, Tamilnadu Legislative Assembly

Dr. K. P. Karthikeyan, I.A.S., District Collector & S. Gokul, Assistant Collector Tirunelveli

Awareness on AT Conclave 2023 Persons with Disabilities visited @ NIEPMD Stall on 25<sup>th</sup> & 26<sup>th</sup> February 2023

DEPWD, MSJ&E, GOI.