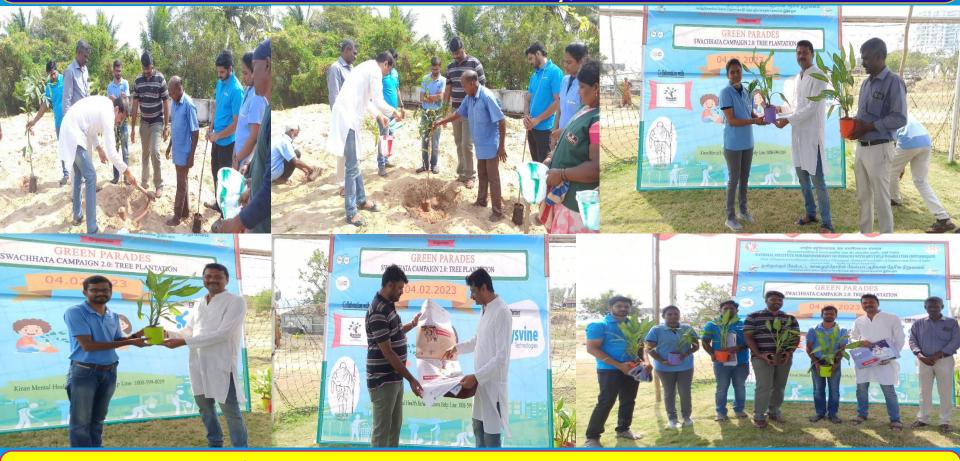

# GREEN PARADES SWACHHATA CAMPAIGN 2.0 TREE PLANTATION

@ DAIL on 04th February, 2023

On the occasion of world cancer day, NIEPMD conducted Tree plantation drive in collaboration with Ooruni foundation and Sysvine Technologies private limited