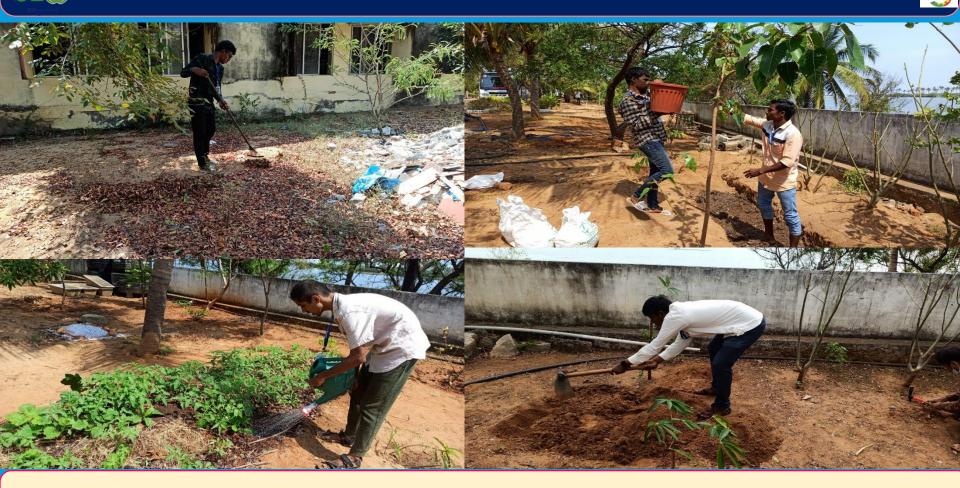

# GLIMPSE OF ADULT INDEPENDENT LIVING SKILLS @ DAIL G2. SKILL TRAINING FOR PERSONS WITH DISABILITIES UNDER SIPDA SCHEME

Job Role/Trade: Gardener/ Handloom Weaver (Carpets) / Small Poultry Farmer

Topic: Curriculum C – Domestic skill training Activities

# G2 SKILL TRAINING FOR PERSONS WITH DISABILITIES UNDER SIPDA SCHEME Job Role/Trade: Gardener/ Handloom Weaver (Carpets) / Small Poultry Farmer

**Topic:** Curriculum A – Bed Preparation

Department of Empowerment of Persons with Disabilities (Divyangjan), Ministry of Social Justice & Empowerment, Govt. of India East Coast Road, Muttukadu, Kovalam, Chennai- 603 112. Tamil Nadu, India.

## SKILL TRAINING FOR PERSONS WITH DISABILITIES UNDER SIPDA SCHEME

G2 Job Role/ Trade : Asst. Gardener

QP/ NOS Code: PWD/AGR/Q0801

Topic: Curriculum A - Raised bed Preparation & Composting

Department of Empowerment of Persons with Disabilities (Divyangjan), Ministry of Social Justice & Empowerment, Govt. of India East Coast Road, Muttukadu, Kovalam, Chennai- 603 112. Tamil Nadu, India.