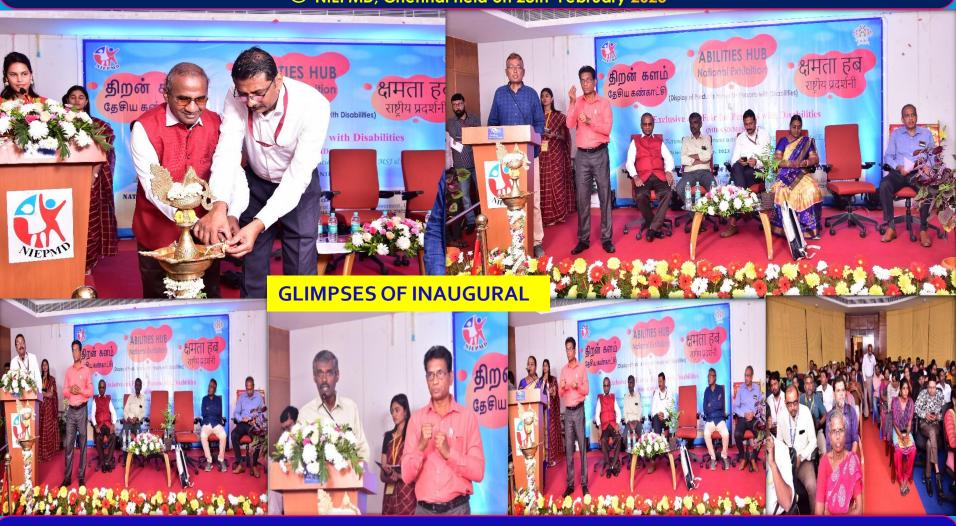

# **Assistive Technology (AT) Conclave 2023**

#### **Resource Person:**

Topic: Skills Development and Employment Opportunities for Differently Abled

Shri. R. Dhakshnamoorthy, Jr. Manager (Consultant) - DAIL, NIEPMD, Chennai.

under the National Fund for Persons with Disabilities, DEPwD, MSJE, GOI.

@ NIEPMD, Chennai held on 28th February 2023

Welcome Address - Dr. A. Amarnath, Dy. Reg. (Admin) (Offg.), NIEPMD

**Chief Guest** 

**Special Guest** 

- Dr. A. Ananda Kumar, IAS, Secretary, Govt. of TN

- Shri. S. Govindaraj, EC Member, NIEPMD, CAB

Special Guest

Inaugural Address - Dr. Nachiketa Rout, Director, NIEPMD, Chennai. Guest of Honour - Shri. Gadde Ravi, Joint Director, MSME - IEDS, Chennai.

- Smt. J. Senthil Kumari, DDAWO, Chengalpattu

Special Guest - Shri. John Rajkumar, Founder, Director, Maithree.

Vote of Thanks - Dr. K. Balabaskar, Lecturer-AIL/ Program Coordinator, NIEPMD

under the National Fund for Persons with Disabilities, DEPwD, MSJE, GOI.

@ NIEPMD, Chennai held on 28th February 2023

Inaugural Address - Dr. Nachiketa Rout, Director, NIEPMD, Chennai. Guest of Honour - Shri. Gadde Ravi, Joint Director, MSME - IEDS, Chennai.