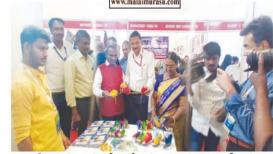

## மாற்றுத்திறனாளிகள் தயாரித்த பொருட்களை காட்சிப்படுத்தும் தேசிய அளவிலான கண்காட்சி மற்றும் வேலை வாய்ப்பு முகாம் நடைபெற்றது

முட்டுக்காட்டில் இயங்கிவரும் ஒன்றுக்கும் மேற்பட்ட மாற்றுத் திறனாளிகளின் மேம்பாட்டிற்கான தேசிய நிறுவனமானது (ழிமிணிறிவிஞி) திறன் களம் (Abilities Hub) என்ற தேசிய அளவிலான மாற்றுக்கிற னாளிகளால் உருவாக்கப்பட்ட பொருட்களை காட்சிப்படுத்தும் கண்காட்சி மற்றும் மாற்று த்திற ன எனிகளுக்கான வேலைவாய்ப்பு முகாமையும் 28.02.2023 அன்று காலை 10 மணி (ழதல் மாலை 5 மணி வரை ஏற்பாடு செய்திருந்தது. மாற்றுத் திறனானிகள் அவர்களது தனித் திறமையால் பொருட்களை உற்பத்தி செய்து அவர்களது வாழ்வாதாரத்தை மேம்படுத்தி வருகின்றனர். மேலும் அவர்களது பொருளாதாரத்தை மேம்படுத்தி கொள்ளும் விதமாக அவர்களால் தயாரிக்கப்பட்ட பொருட்களை சந்தைப்படுத்திடவும் பொது மக்கள் முன்னிலையில் தேசிய களை முற்றோர் மேம்பாட்டு நி தியு தவியுடன் இக்கண் காட்சிக்கு

ஏற்பாடு செய்யப்பட்டது.

சென்னை. மற்றும்

திருமதி செந்தில் குமாரி, செங்கல்பட்டு மாவட்ட மாற்றுத்திறனாளிகள் நல அலுவலர் ஆகியோர் கலந்து கொண்டனர். மேலும் இங்கு நடைபெற்ற வேலை வாப்ப்பு முகாமில் 150க்கும் மேற்பட்ட மாற்றுக்கிறனாளிகள் கலந்து கொண்டனர் இவ்விழாவில் திரு. நச்சிகேதா ரௌட். இயக்குனர், முனைவர் அமர்நாக், துணை பதிவாளர் (பொறுப்பு), அவுவலர்கள். பெற்றோர்கள். மாற்றுத் திறனாளிகள், மாணவர்கள் மற்றும் பலர் கலந்து கொண்டனர். இந்த கண்காட்சியை மாற்றுத் திறைவாளிகள். பெற்றோர்கள், பொதுமக்கள். கல்லூரி மற்றும் பன்னி மாணவ/மாணவியர். சிறப்பாசிரியர்கள். தொண்டு நிறுவனங்கள், மறுவாழ்வு மருத்துவசமுக வல்லுநர்கள் மற்றும் பலர் பார்வைபிட்டனர்.