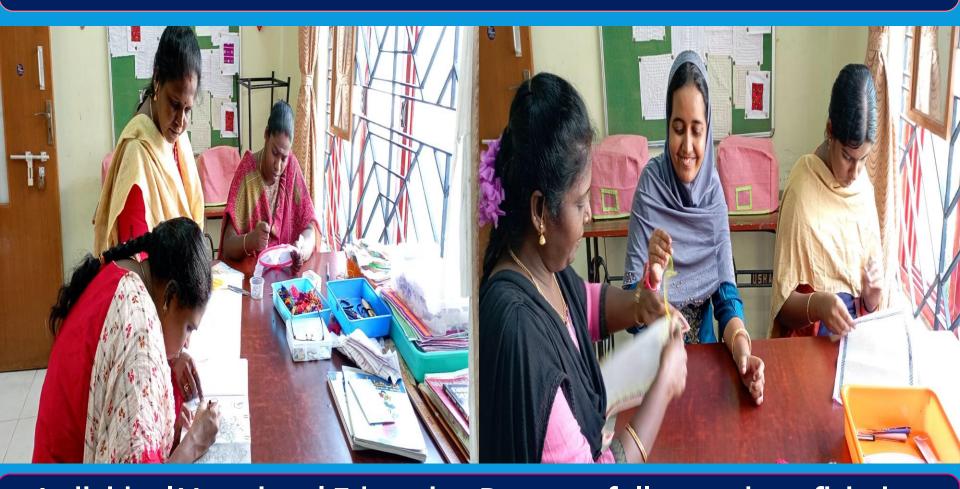

# G2 GLIMPSE OF ADULT INDEPENDENT LIVING SKILLS @ DAIL

Individual Vocational Education Program follow-up beneficiaries Tailoring and Embroidery training

Department of Empowerment of Persons with Disabilities (Divyangjan), Ministry of Social Justice & Empowerment, Govt. of India East Coast Road, Muttukadu, Kovalam, Chennai- 603 112. Tamil Nadu, India.