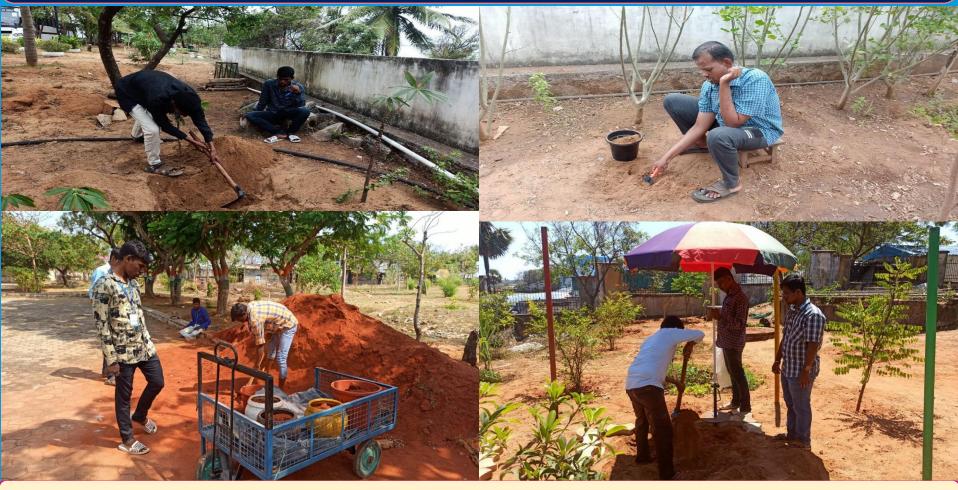

# G2 SKILL TRAINING FOR PERSONS WITH DISABILITIES UNDER SIPDA SCHEME Job Role/Trade: Gardener/ Handloom Weaver (Carpets) / Small Poultry Farmer

**Topic:** Curriculum A – Bed Preparation

Department of Empowerment of Persons with Disabilities (Divyangjan), Ministry of Social Justice & Empowerment, Govt. of India East Coast Road, Muttukadu, Kovalam, Chennai- 603 112. Tamil Nadu, India.

## SKILL TRAINING FOR PERSONS WITH DISABILITIES UNDER SIPDA SCHEME

G2 Job Role/ Trade : Asst. Gardener

QP/ NOS Code: PWD/AGR/Q0801

Topic: Curriculum A - Raised bed Preparation & Composting

Department of Empowerment of Persons with Disabilities (Divyangjan), Ministry of Social Justice & Empowerment, Govt. of India East Coast Road, Muttukadu, Kovalam, Chennai- 603 112. Tamil Nadu, India.