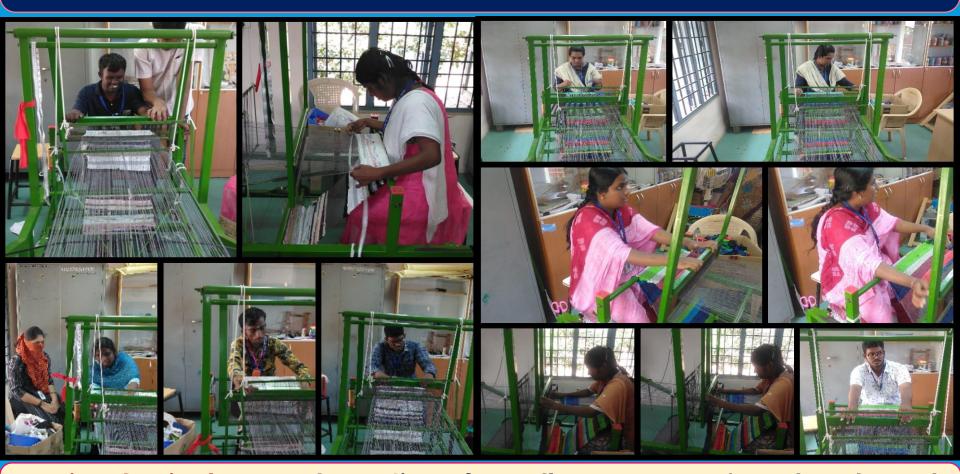

## SKILL TRAINING FOR PERSONS WITH DISABILITIES UNDER SIPDA SCHEME

Job Role/Trade: Handloom Weaver (Carpets) QP/NOS Code: PWD/HCS/Q5412

Topic: Curriculum A - Operation of Handloom Weaver/Handmade and manual handloom weaving and cutting the clothes

Department of Empowerment of Persons with Disabilities (Divyangjan), Ministry of Social Justice & Empowerment, Govt. of India East Coast Road, Muttukadu, Kovalam, Chennai- 603 112. Tamil Nadu, India.

**Department of Adult Independent Living** 