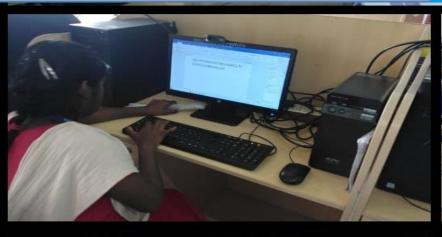

## SKILL TRAINING FOR PERSONS WITH DISABILITIES UNDER SIPDA SCHEME

Job Role/Trade : Handloom Weaver (Carpets) QP/ NOS Code : PWD/HCS/Q5412

Topic: Curriculum B- Basic Computer Skill training

Department of Empowerment of Persons with Disabilities (Divyangjan), Ministry of Social Justice & Empowerment, Govt. of India East Coast Road, Muttukadu, Kovalam, Chennai- 603 112. Tamil Nadu, India.

**Department of Adult Independent Living** 