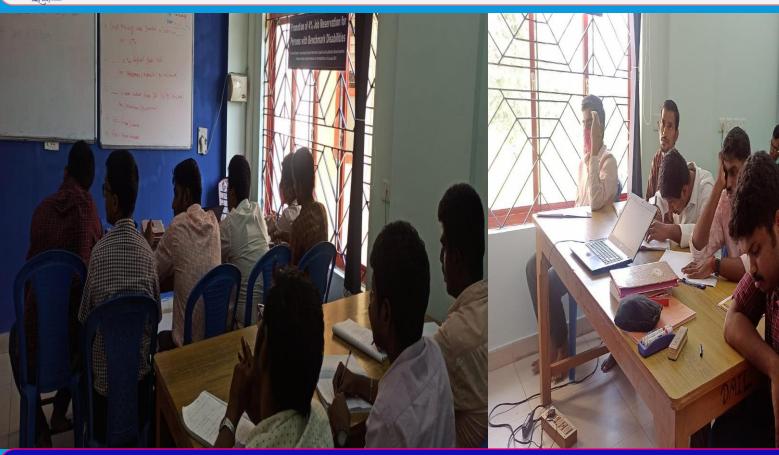

## GLIMPSE OF 7th OPEN DAY MEET FOR PARENTS - 2023

organised by Department of Adult Independent Living (DAIL) 24/02/2023

#### **Resource Person:**

Mrs. R. AnandhaNayaki, PO- DAIL, NIEPMD, Chennai.

Mr. E. Raja, VI – DAIL, NIEPMD, Chennai

DEPWD, MSJ&E, GOI.