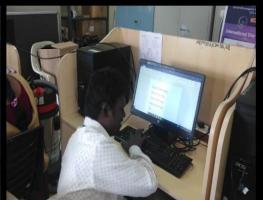

## SKILL TRAINING FOR PERSONS WITH DISABILITIES UNDER SIPDA SCHEME

Job Role/Trade : Handloom Weaver (Carpets) QP/ NOS Code : PWD/HCS/Q5412

Topic: Curriculum B- Basic Computer Skill training

Department of Empowerment of Persons with Disabilities (Divyangjan), Ministry of Social Justice & Empowerment, Govt. of India East Coast Road, Muttukadu, Kovalam, Chennai- 603 112. Tamil Nadu, India.

**Department of Adult Independent Living** 