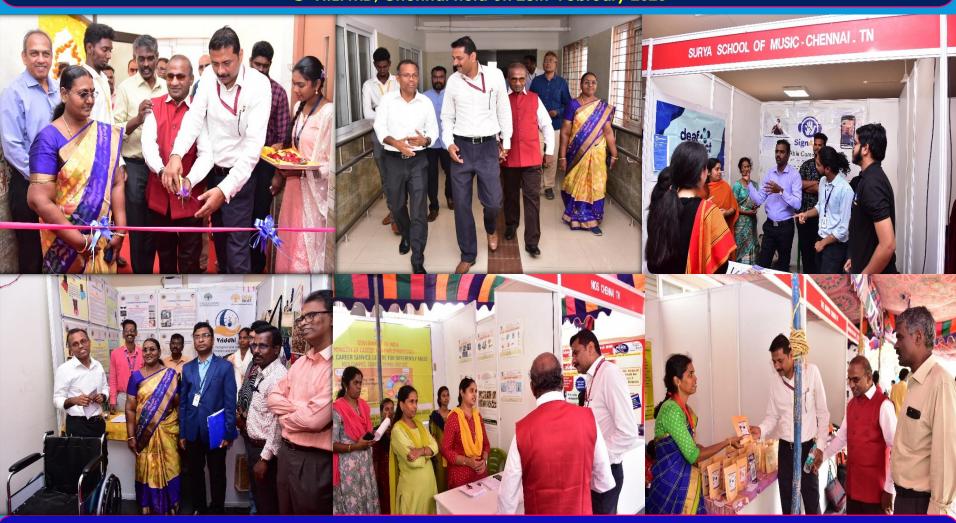

@ NIEPMD, Chennai held on 28th February 2023

Welcome Address - Dr. A. Amarnath, Dy. Reg. (Admin) (Offg.), NIEPMD

**Chief Guest** 

**Special Guest** 

- Dr. A. Ananda Kumar, IAS, Secretary, Govt. of TN

- Shri. S. Govindaraj, EC Member, NIEPMD, CAB

Special Guest

Inaugural Address - Dr. Nachiketa Rout, Director, NIEPMD, Chennai. Guest of Honour - Shri. Gadde Ravi, Joint Director, MSME - IEDS, Chennai.

- Smt. J. Senthil Kumari, DDAWO, Chengalpattu

Special Guest - Shri. John Rajkumar, Founder, Director, Maithree.

Vote of Thanks - Dr. K. Balabaskar, Lecturer-AIL/ Program Coordinator, NIEPMD

under the National Fund for Persons with Disabilities, DEPwD, MSJE, GOI.

@ NIEPMD, Chennai held on 28th February 2023

Inaugural Address - Dr. Nachiketa Rout, Director, NIEPMD, Chennai. Guest of Honour - Shri. Gadde Ravi, Joint Director, MSME - IEDS, Chennai.

- Dr. A. Ananda Kumar, IAS, Secretary, Govt. of TN

- Shri. S. Govindaraj, EC Member, NIEPMD, CAB

**Special Guest** 

- Smt. J. Senthil Kumari, DDAWO, Chengalpattu

**Special Guest** 

- Shri. John Rajkumar, Founder, Director, Maithree.

Vote of Thanks - Dr. K. Balabaskar, Lecturer-AIL/ Program Coordinator, NIEPMD

Welcome Address - Dr. A. Amarnath, Dy. Reg. (Admin) (Offg.), NIEPMD

Chief Guest **Special Guest** 

Display of Products made by Persons with Disabilities

Display of Products made by Persons with Disabilities

under the National Fund for Persons with Disabilities, DEPwD, MSJE, GOI.

@ NIEPMD, Chennai held on 28th February 2023