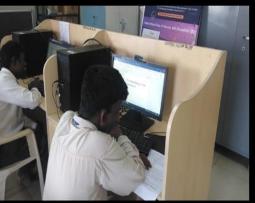

## SKILL TRAINING FOR PERSONS WITH DISABILITIES UNDER SIPDA SCHEME

Job Role/Trade : Handloom Weaver (Carpets) QP/ NOS Code : PWD/HCS/Q5412

Topic: Curriculum B- Basic Computer Skill training

Department of Empowerment of Persons with Disabilities (Divyangjan), Ministry of Social Justice & Empowerment, Govt. of India East Coast Road, Muttukadu, Kovalam, Chennai- 603 112. Tamil Nadu, India.

**Department of Adult Independent Living** 