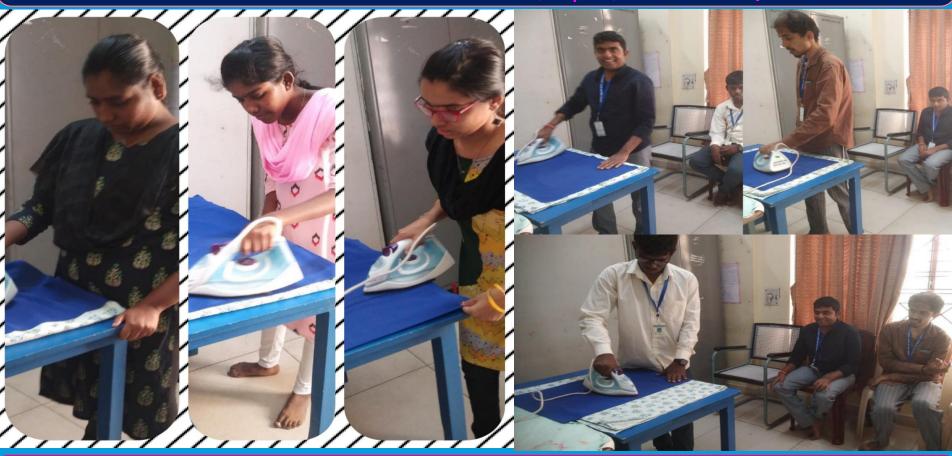

# G2 GLIMPSE OF ADULT INDEPENDENT LIVING SKILLS @ DAIL

Individual Vocational Education Program follow-up beneficiaries Tailoring and Embroidery training

Department of Empowerment of Persons with Disabilities (Divyangjan), Ministry of Social Justice & Empowerment, Govt. of India East Coast Road, Muttukadu, Kovalam, Chennai- 603 112. Tamil Nadu, India.

# GAM SKILL TRAINING FOR PERSONS WITH DISABILITIES UNDER SIPDA SCHEME

Job Role/Trade: Gardener/ Handloom Weaver (Carpets) / Small Poultry Farmer

**Topic:** Curriculum C – Tailoring and Embroidery training