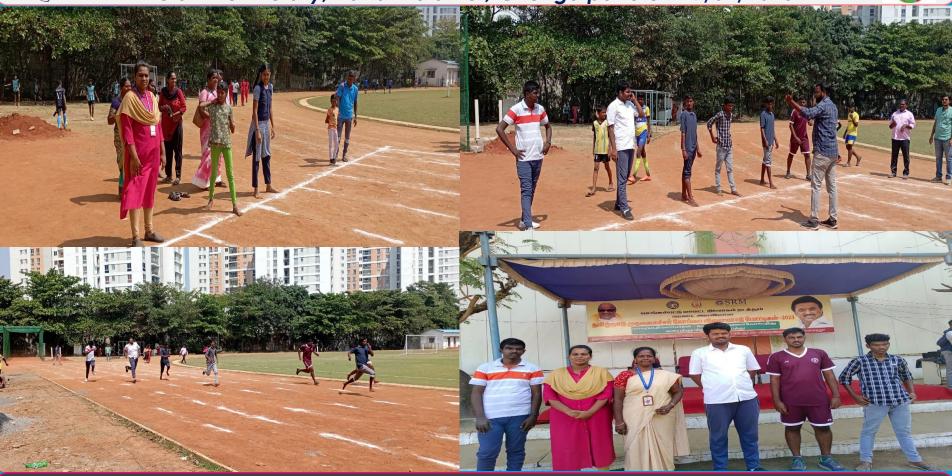

## **GLIMPSE OF CHIEF MINISTERS TROPHY**

@ SRM University, Kattankolathur, Chengalpattu on 17/02/2023

#### Participated by: DAIL - Skill Training trainees & Job Coaching & Life skill trainees

- 1. TeenaVenkat 2. I. Harannataraj 3. K. Vishal
- 4. A. Florence Powlin
- 5. Moses A

- Job Coaching & Life skill trainees
- Handloom Weaver
- Small Poultry Farmer