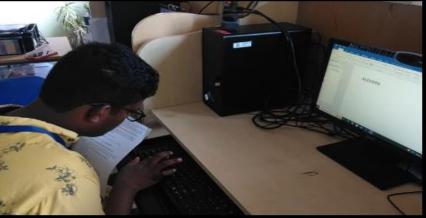

## SKILL TRAINING FOR PERSONS WITH DISABILITIES UNDER SIPDA SCHEME

Job Role/Trade : Handloom Weaver (Carpets) QP/ NOS Code : PWD/HCS/Q5412

Topic: Curriculum B- Basic Computer Skill training

Department of Empowerment of Persons with Disabilities (Divyangjan), Ministry of Social Justice & Empowerment, Govt. of India East Coast Road, Muttukadu, Kovalam, Chennai- 603 112. Tamil Nadu, India.