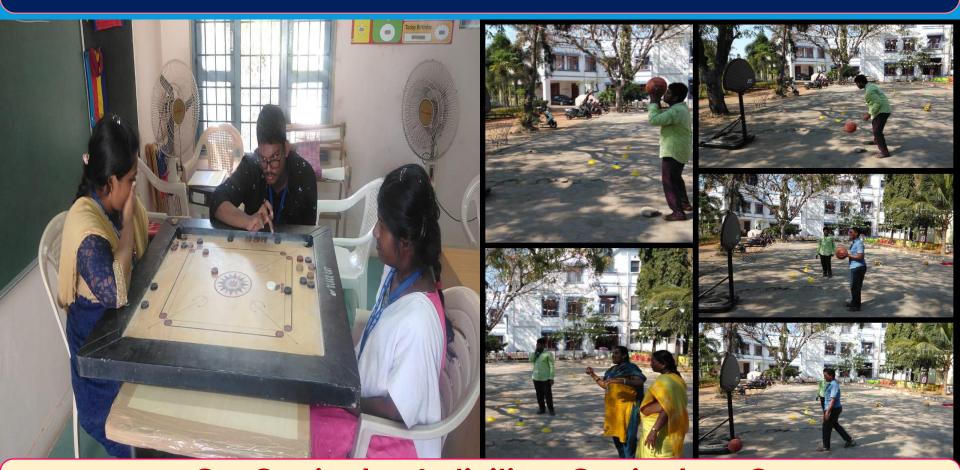

## SKILL TRAINING FOR PERSONS WITH DISABILITIES UNDER SIPDA SCHEME

Job Role/ Trade: Handloom Weaver (Carpets) QP/ NOS Code: PWD/HCS/Q5412

Co-Curricular Activities: Curriculum C
Playing Carromboard & Basket Ball throw Activities