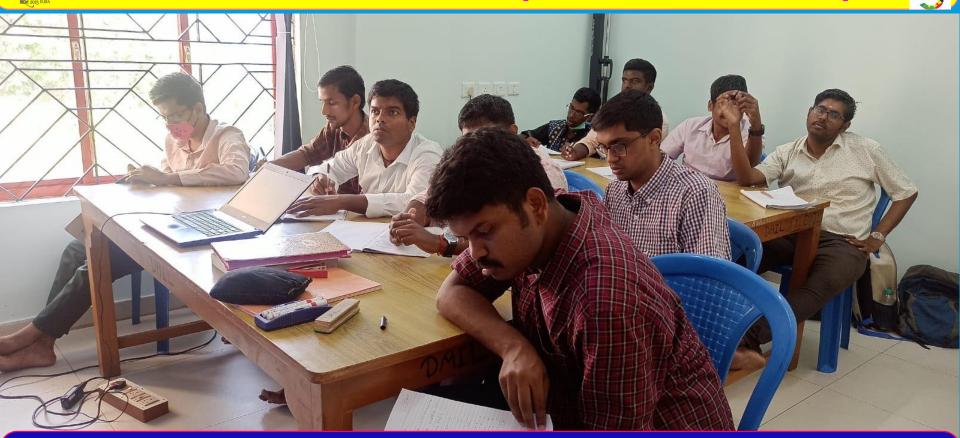

## SKILL TRAINING FOR PERSONS WITH DISABILITIES UNDER SIPDA SCHEME

Job Role/Trade : Handloom Weaver (Carpets) QP/ NOS Code : PWD/HCS/Q5412

Topic: Curriculum B- Basic Computer Skill training

Department of Empowerment of Persons with Disabilities (Divyangjan), Ministry of Social Justice & Empowerment, Govt. of India East Coast Road, Muttukadu, Kovalam, Chennai- 603 112. Tamil Nadu, India.