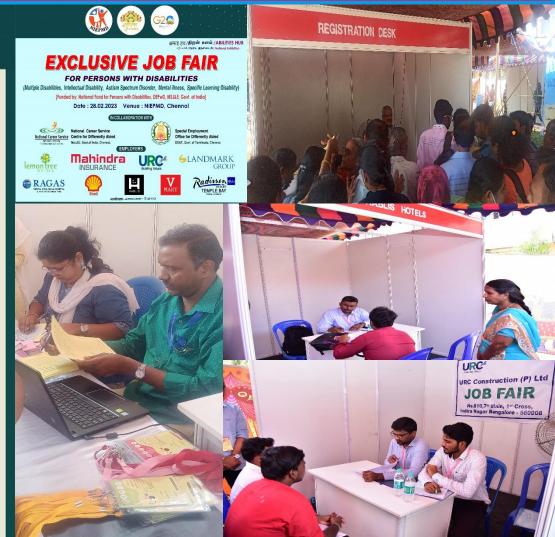

## EXCLUSIVE JOB FAIR FOR PERSONS WITH MD/ID /ASD/ MI/ SLD

## **EXCLUSIVE JOB FAIR**

FOR PERSONS WITH DISABILITIES

(Multiple Disabilities, Intellectual Disability, Autism Spectrum Disorder, Mental illness, Specific Learning Disability)

(Funded by: National Fund for Persons with Disabilities, DEPwD, MSJ&E, Govt. of India)

Date: 28.02.2023 Venue: NIEPMD, Chennai

#### EMPLOYER LIST

| Name of the Employer            | Stall No. |  |
|---------------------------------|-----------|--|
| Landmark Group                  | 01        |  |
| Mahindra Insurence              | 02        |  |
| Radisson Hotels                 | 03        |  |
| V-Mart                          | 04        |  |
| Lemon Tree Hotels               | 05        |  |
| Shell                           | 06        |  |
| URC Construction Pvt Ltd        | 07        |  |
| Hablis Hotels                   | 08        |  |
| Ragas Dental College & Hospital | 09        |  |