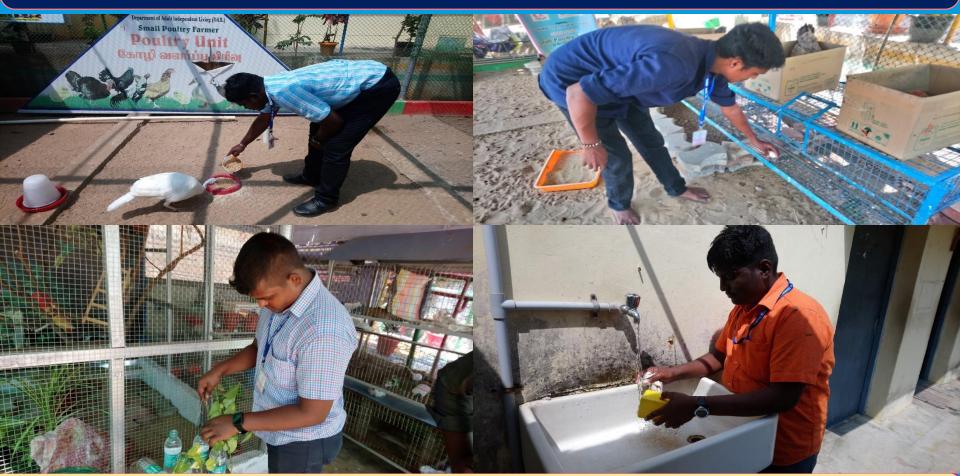

## SKILL TRAINING FOR PERSONS WITH DISABILITIES UNDER SIPDA SCHEME

Job Role/ Trade: Small Poultry Farmer QP/ NOS Code: PWD/AGR/Q4306

Curriculum A, B - Provide food for birds / Harvest egg from the shed &

**Storage/Cleaning the feeder** 

Department of Empowerment of Persons with Disabilities (Divyangjan),
Ministry of Social Justice & Empowerment, Govt. of India
East Coast Road, Muttukadu, Kovalam, Chennai- 603 112. Tamil Nadu, India.