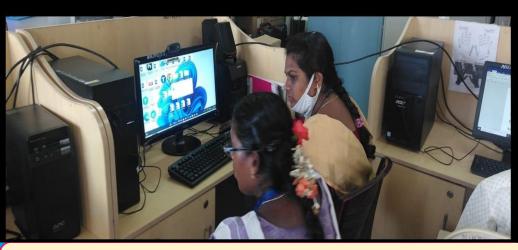

# G2@ GLIMPSE OF ADULT INDEPENDENT LIVING SKILLS @ DAIL 4

Individual Vocational Education Program follow-up beneficiaries **Basic Computer Skills** 

DEPWD, MSJ&E, GOI.