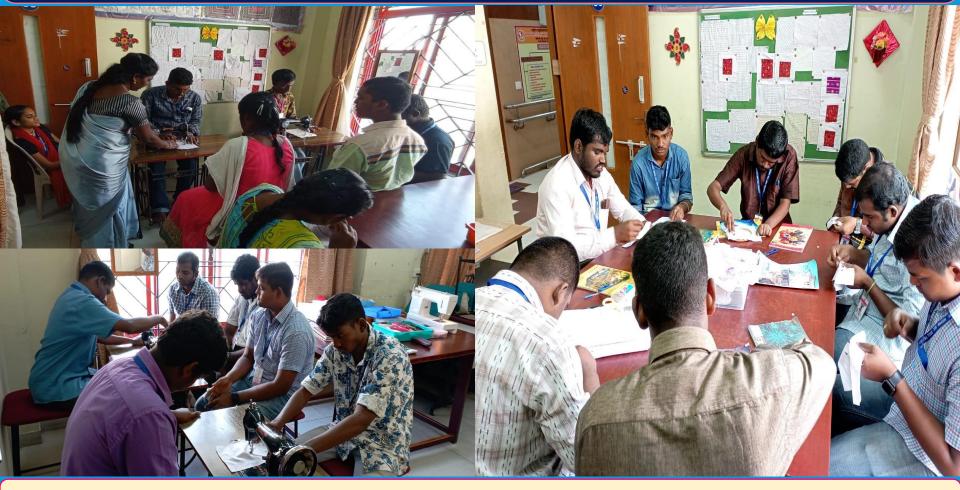

## SKILL TRAINING FOR PERSONS WITH DISABILITIES UNDER SIPDA SCHEME

Job Role/Trade: Handloom Weaver (Carpets) QP/NOS Code: PWD/HCS/Q5412

Topic: Curriculum A - Operation of Handloom Weaver/Handmade and manual handloom weaving and cutting the clothes

## SKILL TRAINING FOR PERSONS WITH DISABILITIES UNDER SIPDA SCHEME

Job Role/Trade : Handloom Weaver (Carpets) QP/ NOS Code : PWD/HCS/Q5412

Topic: Curriculum B- Basic Computer Skill training

Department of Empowerment of Persons with Disabilities (Divyangjan), Ministry of Social Justice & Empowerment, Govt. of India East Coast Road, Muttukadu, Kovalam, Chennai- 603 112. Tamil Nadu, India.