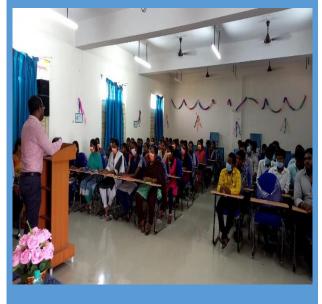

### BRIEF

| Programme Code        | 2022/05/01                                                                     |
|-----------------------|--------------------------------------------------------------------------------|
| Торіс                 | SC/ST Flagship Programme for SC/ST Project                                     |
| Venue                 | Government Arts & Science College,<br>Jawadhumalai Tiruppattur 635 703.        |
| E-Mail ID             | Tucas.tpt@gmail.com                                                            |
| Date                  | 6 <sup>th</sup> May 2022                                                       |
| Participants          | ST                                                                             |
| No. of. Participants  | 50                                                                             |
| Target Group          | Parents, Special Teacher, SHG Members                                          |
| Programme Coordinator | Mr. Kurinji chelvan, Lecturer(OT),<br>Department Therapeutics, NIEPMD-Chennai. |
|                       | Photos                                                                         |