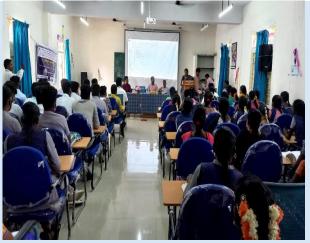

### BRIEF

| Programme Code        | 2022/05/01                                                                     |
|-----------------------|--------------------------------------------------------------------------------|
| Торіс                 | SC/ST Flagship Programme for SC/ST Project                                     |
| Venue                 | Government Arts & Science College,<br>Jawadhumalai Tiruppattur 635 703.        |
| E-Mail ID             | Tucas.tpt@gmail.com                                                            |
| Date                  | 6 <sup>th</sup> May 2022                                                       |
| Participants          | ST                                                                             |
| No. of. Participants  | 50                                                                             |
| Target Group          | Parents, Special Teacher, SHG Members                                          |
| Programme Coordinator | Mr. Kurinji chelvan, Lecturer(OT),<br>Department Therapeutics, NIEPMD-Chennai. |
|                       | Photos                                                                         |