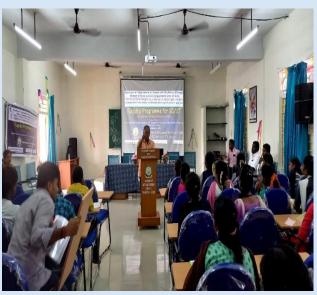

### BRIEF

| Programme Code        | 2022/05/02                                                                         |
|-----------------------|------------------------------------------------------------------------------------|
| Торіс                 | SC/ST Flagship Programme for SC/ST Project                                         |
| Venue                 | Government Arts and Science College,<br>Jawadhumalai, Tiruppattur                  |
| E-Mail ID             | Tucas.tpt@gmail.com                                                                |
| Date                  | 06 <sup>th</sup> May 2022                                                          |
| Participants          | ST                                                                                 |
| No. of. Participants  | 50                                                                                 |
| Target Group          | Parents, Special Teacher, SHG Members                                              |
| Programme Coordinator | Mr. Kurinji chelvan, Lecturer (OT),<br>Department of Therapeutics, NIEPMD-Chennai. |
| Photos                | Photos                                                                             |