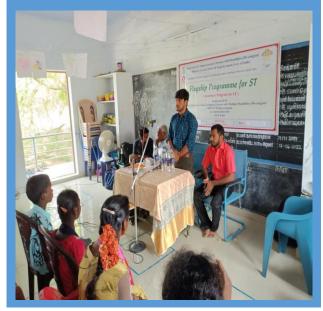

### BRIEF

| Programme Code        | 2022/05/01                                                                     |
|-----------------------|--------------------------------------------------------------------------------|
| Торіс                 | SC/ST Flagship Programme for SC/ST Project                                     |
| Venue                 | Government Arts & Science College,<br>Jawadhumalai Tiruppattur 635 703.        |
| E-Mail ID             | Tucas.tpt@gmail.com                                                            |
| Date                  | 6 <sup>th</sup> May 2022                                                       |
| Participants          | ST                                                                             |
| No. of. Participants  | 50                                                                             |
| Target Group          | Parents, Special Teacher, SHG Members                                          |
| Programme Coordinator | Mr. Kurinji chelvan, Lecturer(OT),<br>Department Therapeutics, NIEPMD-Chennai. |
|                       | Photos                                                                         |