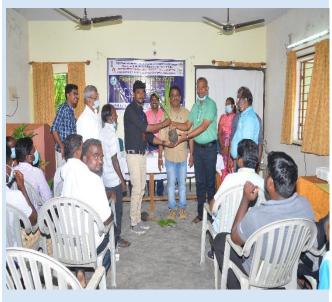

### BRIEF

| Programme Code        | 2022/05/01                                                                     |
|-----------------------|--------------------------------------------------------------------------------|
| Торіс                 | SC/ST Flagship Programme for SC/ST Project                                     |
| Venue                 | Government Arts & Science College,<br>Jawadhumalai Tiruppattur 635 703.        |
| E-Mail ID             | Tucas.tpt@gmail.com                                                            |
| Date                  | 6 <sup>th</sup> May 2022                                                       |
| Participants          | ST                                                                             |
| No. of. Participants  | 50                                                                             |
| Target Group          | Parents, Special Teacher, SHG Members                                          |
| Programme Coordinator | Mr. Kurinji chelvan, Lecturer(OT),<br>Department Therapeutics, NIEPMD-Chennai. |
|                       | Photos                                                                         |