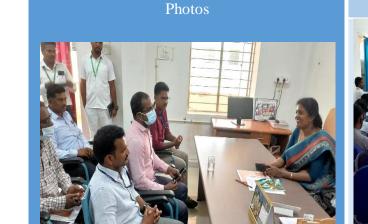

### BRIEF

| Programme Code        | 2022/05/01                                                                     |
|-----------------------|--------------------------------------------------------------------------------|
| Торіс                 | SC/ST Flagship Programme for SC/ST Project                                     |
| Venue                 | Government Arts & Science College,<br>Jawadhumalai Tiruppattur 635 703.        |
| E-Mail ID             | Tucas.tpt@gmail.com                                                            |
| Date                  | 6 <sup>th</sup> May 2022                                                       |
| Participants          | ST                                                                             |
| No. of. Participants  | 50                                                                             |
| Target Group          | Parents, Special Teacher, SHG Members                                          |
| Programme Coordinator | Mr. Kurinji chelvan, Lecturer(OT),<br>Department Therapeutics, NIEPMD-Chennai. |
|                       | Photos                                                                         |