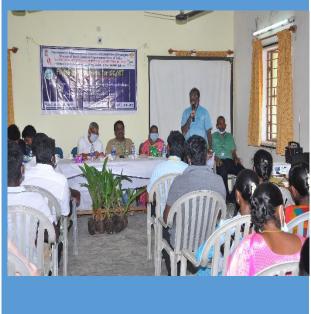

### BRIEF

| Programme Code        | 2022/05/01                                                                     |
|-----------------------|--------------------------------------------------------------------------------|
| Торіс                 | SC/ST Flagship Programme for SC/ST Project                                     |
| Venue                 | Government Arts & Science College,<br>Jawadhumalai Tiruppattur 635 703.        |
| E-Mail ID             | Tucas.tpt@gmail.com                                                            |
| Date                  | 6 <sup>th</sup> May 2022                                                       |
| Participants          | ST                                                                             |
| No. of. Participants  | 50                                                                             |
| Target Group          | Parents, Special Teacher, SHG Members                                          |
| Programme Coordinator | Mr. Kurinji chelvan, Lecturer(OT),<br>Department Therapeutics, NIEPMD-Chennai. |
|                       | Photos                                                                         |