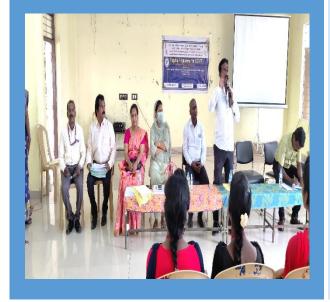

#### BRIEF

| Programme Code                                                                                                                                                                                                                             | 2022/05/14                                            |
|--------------------------------------------------------------------------------------------------------------------------------------------------------------------------------------------------------------------------------------------|-------------------------------------------------------|
| Торіс                                                                                                                                                                                                                                      | SC/ST Flagship Programme for SC/ST Project            |
| Venue                                                                                                                                                                                                                                      | Tamil Nadu Board of Rural Development,<br>Krishnagiri |
| E-Mail ID                                                                                                                                                                                                                                  | drsundarraj@yahoo.com                                 |
| Date                                                                                                                                                                                                                                       | 14 <sup>th</sup> May 2022                             |
| Participants                                                                                                                                                                                                                               | ST                                                    |
| No. of. Participants                                                                                                                                                                                                                       | 50                                                    |
| Target Group                                                                                                                                                                                                                               | Parents, Special Teacher, SHG Members                 |
| Programme Coordinator                                                                                                                                                                                                                      | Dr. Balabasker Lecturer DAIL, NIEPMD-<br>Chennai.     |
| Photos                                                                                                                                                                                                                                     | Photos                                                |
| <image/> <complex-block><complex-block><complex-block><complex-block><complex-block><complex-block><image/><complex-block></complex-block></complex-block></complex-block></complex-block></complex-block></complex-block></complex-block> | <image/>                                              |