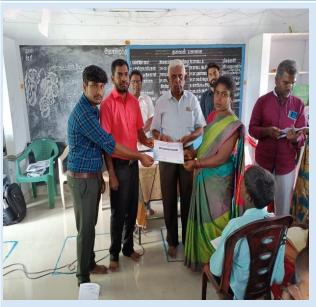

### BRIEF

| Programme Code        | 2022/05/01                                                                     |
|-----------------------|--------------------------------------------------------------------------------|
| Торіс                 | SC/ST Flagship Programme for SC/ST Project                                     |
| Venue                 | Government Arts & Science College,<br>Jawadhumalai Tiruppattur 635 703.        |
| E-Mail ID             | Tucas.tpt@gmail.com                                                            |
| Date                  | 6 <sup>th</sup> May 2022                                                       |
| Participants          | ST                                                                             |
| No. of. Participants  | 50                                                                             |
| Target Group          | Parents, Special Teacher, SHG Members                                          |
| Programme Coordinator | Mr. Kurinji chelvan, Lecturer(OT),<br>Department Therapeutics, NIEPMD-Chennai. |
|                       | Photos                                                                         |