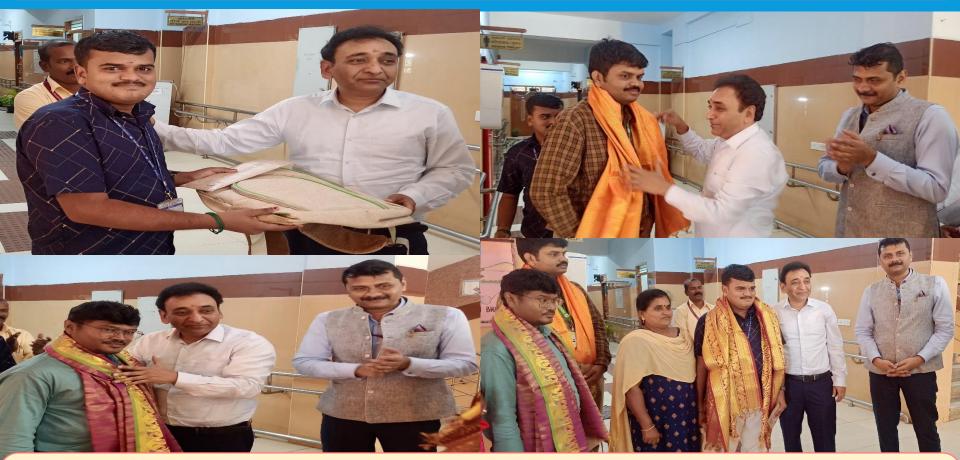

# CAREER GUIDANCE & PLACEMENT SERVICE FOR ADULTS WITH MULTIPLE DISABILITIES

Shri. Rajesh Aggarwal, IAS, Hon'ble Secretary, DEPwD (Divyangjan), MSJ & E, GOI.
Honored the Students of Job Coaching Cell, DAIL with shawl & Mementoes for
Achieving Employment in Govt of India.

Mr.S.Santhosh, Mr.K. Suthakar in IGCAR, Kalpakkam & Mr.I.Haran Nataraj in Regional Office FCI, Chennai on 02-12-2023