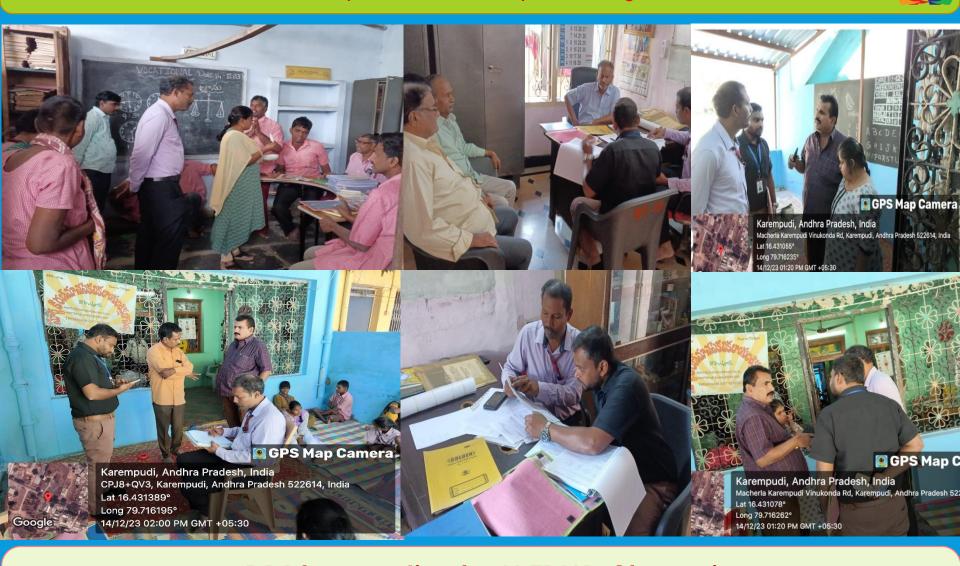

### **DDRS Inspection by NIEPMD Chennai**

at Suraya Kiran Parent Association For The Welfare of The Mentally Handicapped Children (Special School) Karampudi, A.P. held on 14-12-2023