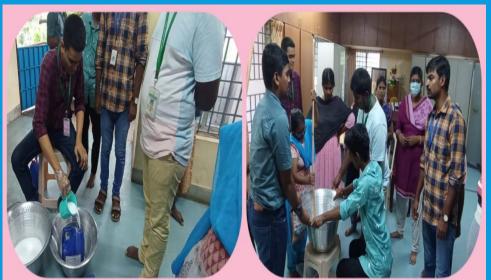

#### ATIONAL INSTITUTE FOR EMPOWERMENT OF PERSONS WITH MULTIPLE DISABILITIES

(DIVYANGJAN), DEPWD, MSJ&E, GOI.

**Department of Adult Independent Living** 

DAIL – SCPWD DEO, Gardener, SMO, Skill training Students Imported Value added Skill training to prepare Phenol Making Process on 15/12/23