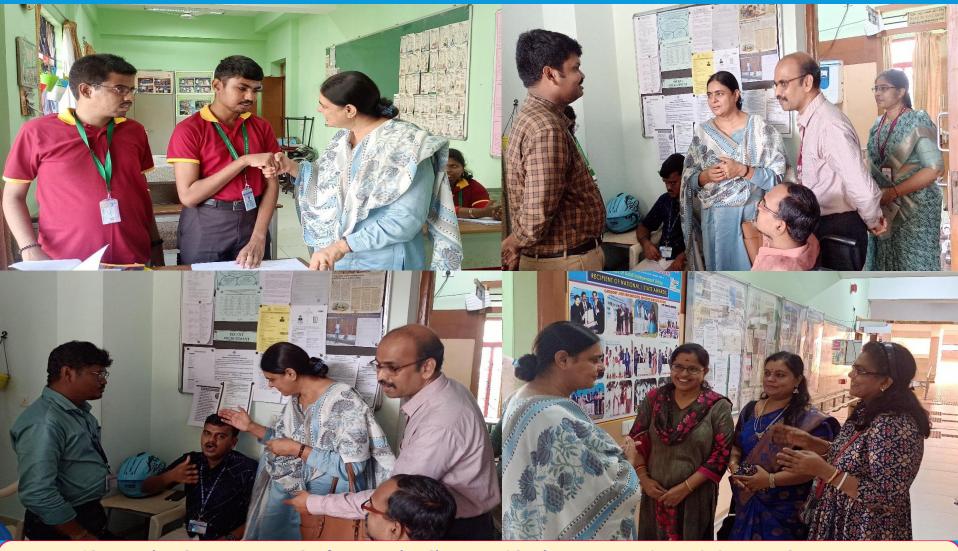

#### ATIONAL INSTITUTE FOR EMPOWERMENT OF PERSONS WITH MULTIPLE DISABILITIES

(DIVYANGJAN), DEPWD, MSJ&E, GOI.

**Department of Adult Independent Living** 

Dr. Sharanjeet Kaur Head of organization & Chairperson RCI & GC member NIEPMD, visited and Interacted with Employment Achievers, Job coaching trainees, DOAAT Students and Parents @ DAIL on 02-12-2024