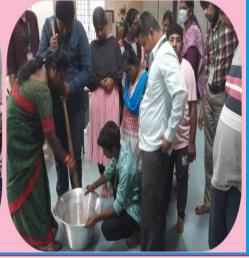

#### ATIONAL INSTITUTE FOR EMPOWERMENT OF PERSONS WITH MULTIPLE DISABILITIES

(DIVYANGJAN), DEPWD, MSJ&E, GOI.

**Department of Adult Independent Living** 

DAIL – SCPWD DEO, Gardener, SMO, Skill training Students Imported Value added Skill training to prepare Phenol Making Process on 15/12/23