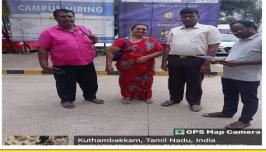

As part of Job outreach activities, DAIL Job coaching & Placement Unit trainees attended ISRO Written Examination for the post of Assistant /Upper Division Clerk under 4% Job reservation for PwDs held on 10<sup>th</sup> December 2023 at Savitha Medical College, Thandalam, Chennai.