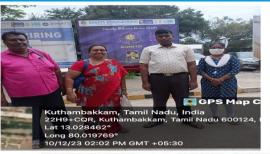

### CAREER GUIDANCE & PLACEMENT SERVICE FOR ADULTS WITH MULTIPLE DISABILITIES

Visit to IGCAR, Kalpakkam for follow-up (recruited under 4% job reservation PwBD) & Discussion with Officials & Co-employees held on 12<sup>th</sup> December 2023

Name of the Officials: Dr. K. Balabaskar, Lecturer-AlL & Shri. D. Gunasekar, RO-AlL, NIEPMD, Chennai