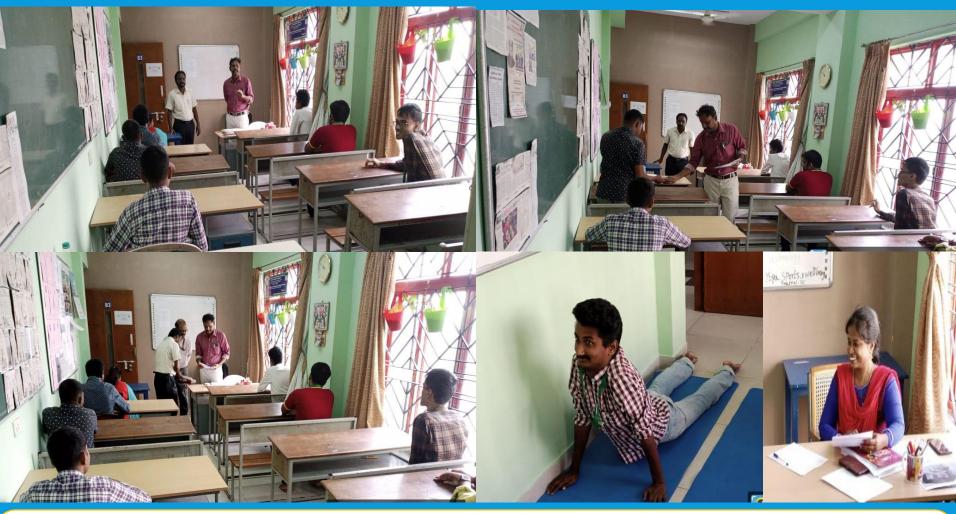

#### **Department of Adult Independent Living**

**DAIL - Merry Christmas celebrations today!** 

Students trainees were engaged in the activities of Candle, Balloon, lighting lamp & Prayer along with parents, A symphony activities conducted among Adults with Special Needs held on 22-12-2023