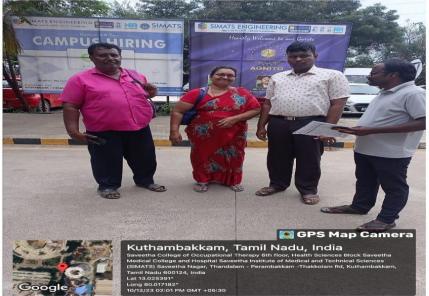

As part of Job outreach activities, DAIL Job coaching & Placement Unit trainees attended ISRO Written Examination for the post of Assistant /Upper Division Clerk under 4% Job reservation for PwDs held on 10<sup>th</sup> December 2023 at Savitha Medical College, Thandalam, Chennai.