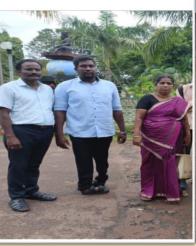

### CAREER GUIDANCE & PLACEMENT SERVICE FOR ADULTS WITH MULTIPLE DISABILITIES

Visit to IGCAR, Kalpakkam for follow-up (recruited under 4% job reservation PwBD) & Discussion with Officials & Co-employees held on 12<sup>th</sup> December 2023

Name of the Officials: Dr. K. Balabaskar, Lecturer-AlL & Shri. D. Gunasekar, RO-AlL, NIEPMD, Chennai