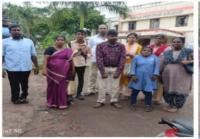

### CAREER GUIDANCE & PLACEMENT SERVICE FOR ADULTS WITH MULTIPLE DISABILITIES

Visit to IGCAR, Kalpakkam for follow-up (recruited under 4% job reservation PwBD) & Discussion with Officials & Co-employees held on 12<sup>th</sup> December 2023

Name of the Officials: Dr. K. Balabaskar, Lecturer-AlL & Shri. D. Gunasekar, RO-AlL, NIEPMD, Chennai