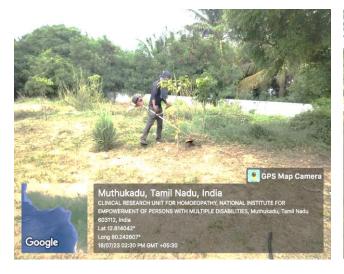

#### Removing weeds at Gardener skill training lab

#### **Plantation Drive @ NIEPMD Campus**

Trimming of plants /grass in Gardener skill training lab

Plantation near the water fountain