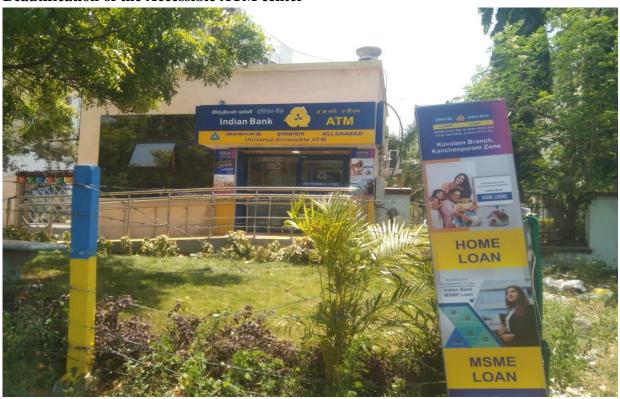

## Preparing Nutri Garden beds near the staff quarters

**Beautification of the Accessible ATM center** 

Regular watering to the garden near the accessible ATM

Nutri-Garden maintained by the Gardener Skill Training Students