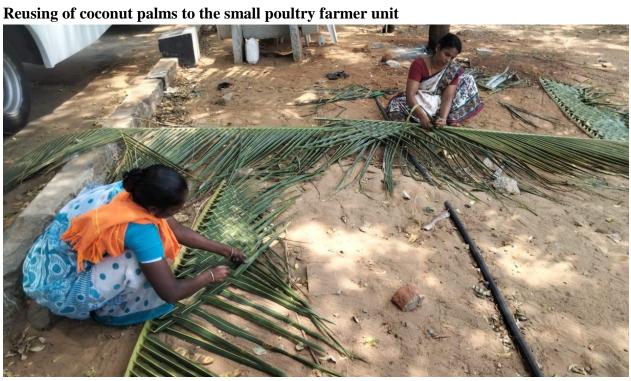

# Participation in Swachhata Pakhwada by Skill Training Trainees of Sewing Machine Operator

Decorating of the Small Poultry Farmer Skill Training Unit

REDMI NOTE 6 PRO
MI DUAL CAMERA

Using of damaged wheels for the decoration at Gardener Unit