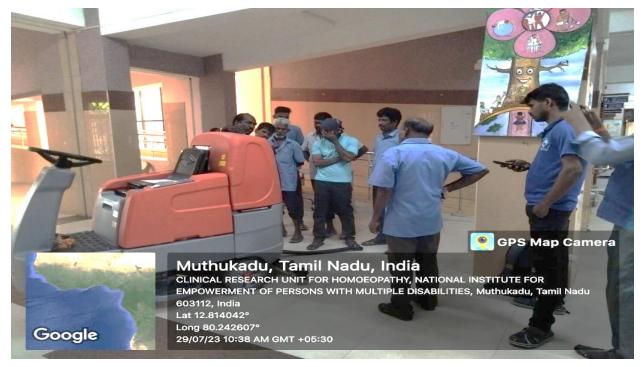

#### Prevention of Dengue as part of cleanliness drive (Homeopathy Clinic & Research)

Swachhata Pakhwada awareness speech by Dr. S. Karthikeyan, Dept. of Clinical Psychology to the Frontline workers