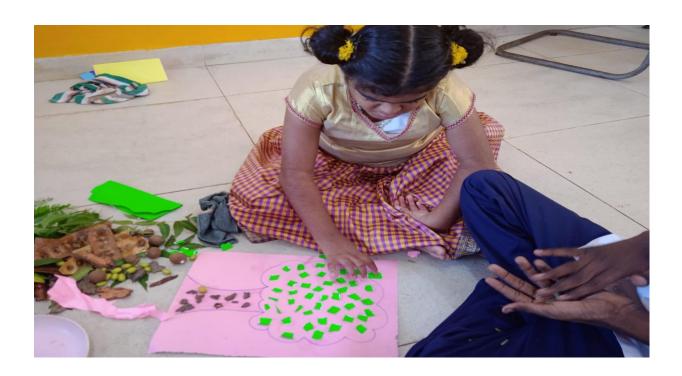

# **Plantation in Kitchen Garden by the Special Children**

Vegetable garden in unused area behind the service unit

**Developing Bio Diversity at NIEPMD campus** 

Decorative plants maintained using damaged plywood boards