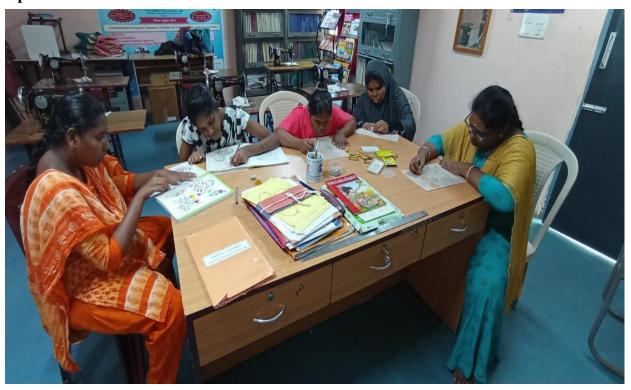

# Participation in Swachhata Pakhwada by Skill Training Trainees of Sewing Machine Operator

Decorating of the Small Poultry Farmer Skill Training Unit

REDMI NOTE 6 PRO
MI DUAL CAMERA

Using of damaged wheels for the decoration at Gardener Unit