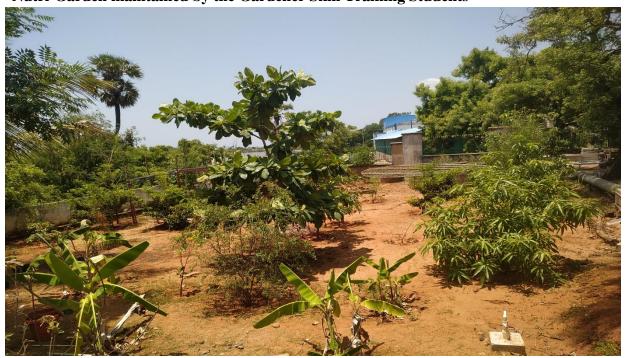

## Preparing Nutri Garden beds near the staff quarters

**Beautification of the Accessible ATM center** 

Regular watering to the garden near the accessible ATM

Nutri-Garden maintained by the Gardener Skill Training Students