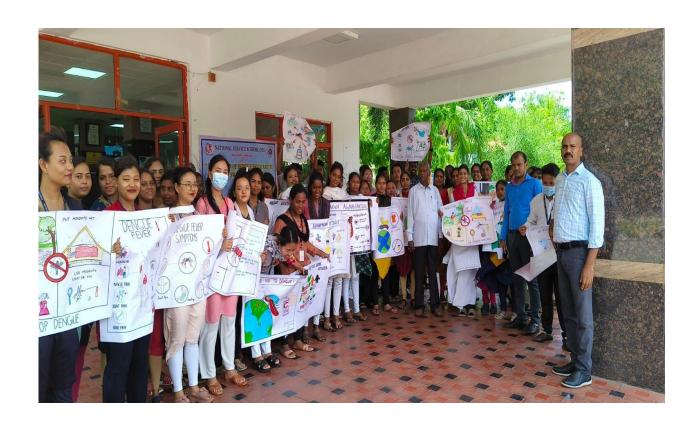

# Department of Special Education Swachhata Pakhwada Activities Dengue public Awareness by HRD trainees

Drawing activities for Swachhata Pakhwada by Internship students of Asia University, Taivan

**Department of Special Education- Special School Children** 