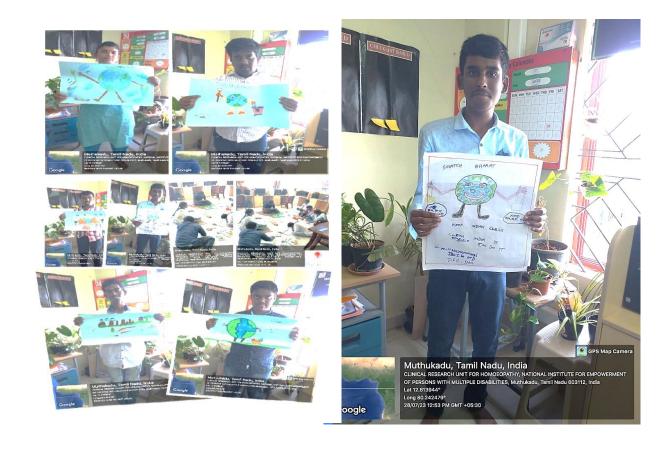

#### Prevention of Dengue as part of cleanliness drive (Homeopathy Clinic & Research)

Swachhata Pakhwada awareness speech by Dr. S. Karthikeyan, Dept. of Clinical Psychology to the Frontline workers