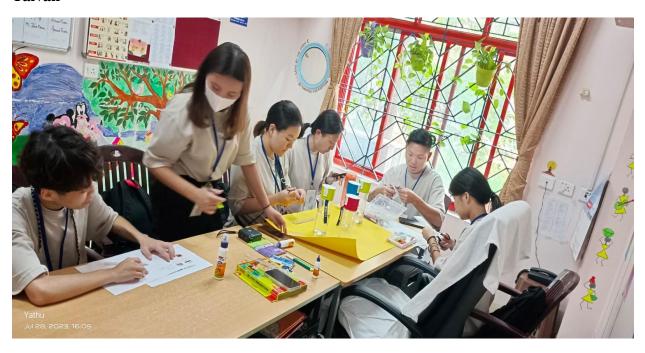

Students of Social Work from Asia University, Taiwan prepared awareness posters on health and hygiene for Persons with Disabilities (28/7/2023)

Department of Adult Independent Living (DAIL Skill Training Activities Domestic Date Entry Operator (DDEO)

# Department of Special Education Swachhata Pakhwada Activities Dengue public Awareness by HRD trainees

Drawing activities for Swachhata Pakhwada by Internship students of Asia University, Taivan

**Department of Special Education- Special School Children** 