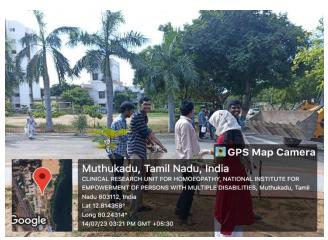

#### Prevention of Dengue as part of cleanliness drive (Homeopathy Clinic & Research)

Swachhata Pakhwada awareness speech by Dr. S. Karthikeyan, Dept. of Clinical Psychology to the Frontline workers