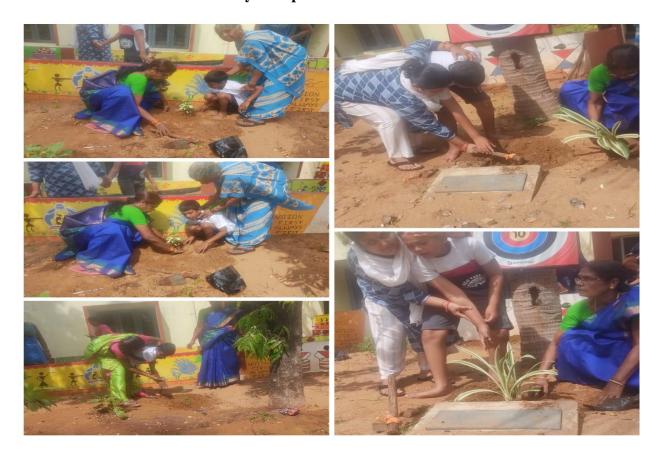

#### **Plantation Drive @ NIEPMD Campus**

Trimming of plants /grass in Gardener skill training lab

Plantation near the water fountain

## Preparing Nutri Garden beds near the staff quarters

**Beautification of the Accessible ATM center** 

Regular watering to the garden near the accessible ATM

Nutri-Garden maintained by the Gardener Skill Training Students