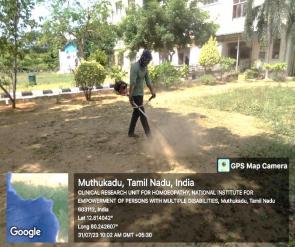

#### Glimpse of Cleaning and repairing work @ NIEPMD Campus

Cleaning of the G7 building floors

GPS Map Camera

Muthukadu, Tamil Nadu, India

CLINICAL RESEARCH UNIT FOR HOMOEOPATHY, NATIONAL INSTITUTE FOR EMPOWERMENT OF PERSONS WITH MULTIPLE DISABILITIES, Muthukadu, Tamil Nadu

Using brush cutter to clear the weeds near the playground

603112, India Lat 12.814042° Long 80.242607°

27/07/23 02:29 PM GMT +05:30

Google