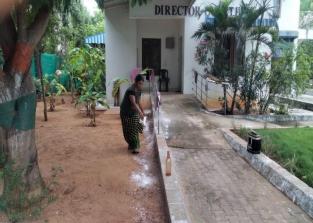

Students of Social Work from Asia University, Taiwan prepared awareness posters on health and hygiene for Persons with Disabilities (28/7/2023)





Department of Adult Independent Living (DAIL Skill Training Activities Domestic Date Entry Operator (DDEO)





# Department of Special Education Swachhata Pakhwada Activities Dengue public Awareness by HRD trainees





Drawing activities for Swachhata Pakhwada by Internship students of Asia University, Taivan



**Department of Special Education- Special School Children** 





#### Prevention of Dengue as part of cleanliness drive (Homeopathy Clinic & Research)



Swachhata Pakhwada awareness speech by Dr. S. Karthikeyan, Dept. of Clinical Psychology to the Frontline workers



#### Sanitation and disinfection drive at NIEPMD campus













# **Cleaning Activities @ NIEPMD Girls Hostel by HRD Students**





#### Glimpse of Cleaning and repairing work @ NIEPMD Campus



Cleaning of the G7 building floors

GPS Map Camera

Muthukadu, Tamil Nadu, India

CLINICAL RESEARCH UNIT FOR HOMOEOPATHY, NATIONAL INSTITUTE FOR EMPOWERMENT OF PERSONS WITH MULTIPLE DISABILITIES, Muthukadu, Tamil Nadu

Using brush cutter to clear the weeds near the playground

603112, India Lat 12.814042° Long 80.242607°

27/07/23 02:29 PM GMT +05:30

Google



# **Clearance of water stagnation near the Canteen building**



Regular cleaing of Therapy floor mat



#### **Beautification of Workplace**

#### Azadi Ka Amrit Mahotsav (AZKM)



#### Land Mark for Special Campaign 2.0





#### **Plantation Drive @ NIEPMD Campus**



Trimming of plants /gr