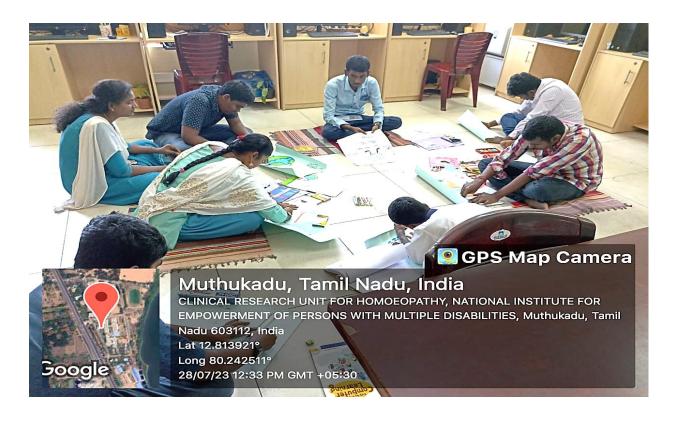

#### Prevention of Dengue as part of cleanliness drive (Homeopathy Clinic & Research)

Swachhata Pakhwada awareness speech by Dr. S. Karthikeyan, Dept. of Clinical Psychology to the Frontline workers