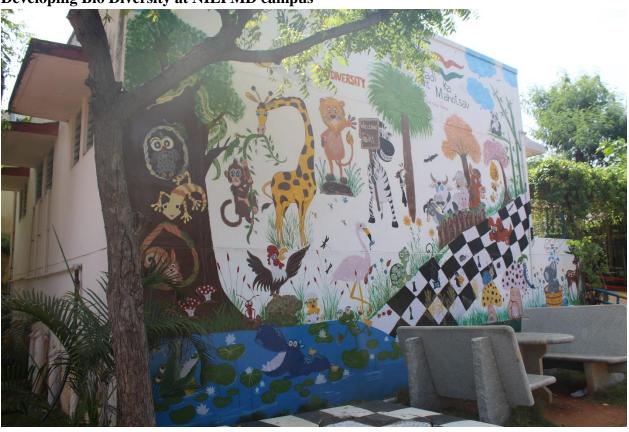

# **Plantation in Kitchen Garden by the Special Children**

Vegetable garden in unused area behind the service unit

**Developing Bio Diversity at NIEPMD campus** 

Decorative plants maintained using damaged plywood boards