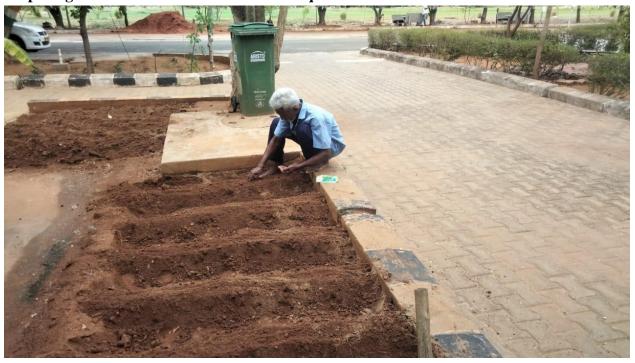

## Preparing Nutri Garden beds near the staff quarters

**Beautification of the Accessible ATM center** 

Regular watering to the garden near the accessible ATM

Nutri-Garden maintained by the Gardener Skill Training Students