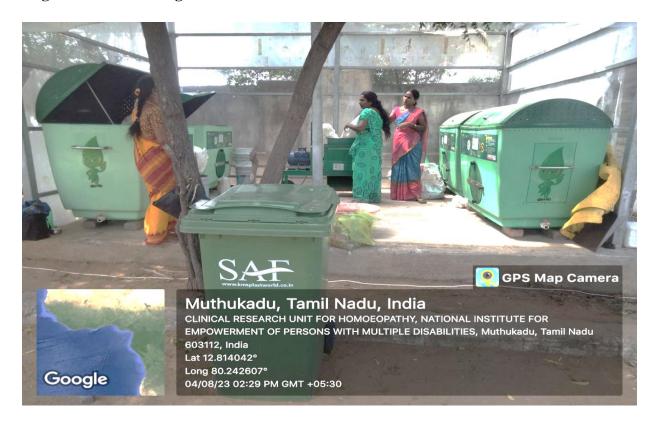

#### Prevention of Dengue as part of cleanliness drive (Homeopathy Clinic & Research)

Swachhata Pakhwada awareness speech by Dr. S. Karthikeyan, Dept. of Clinical Psychology to the Frontline workers