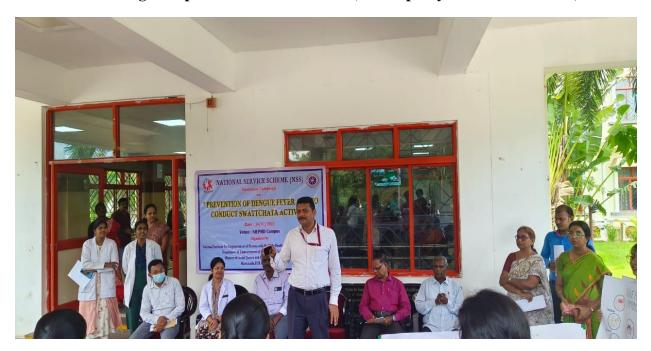

#### Prevention of Dengue as part of cleanliness drive (Homeopathy Clinic & Research)

Swachhata Pakhwada awareness speech by Dr. S. Karthikeyan, Dept. of Clinical Psychology to the Frontline workers