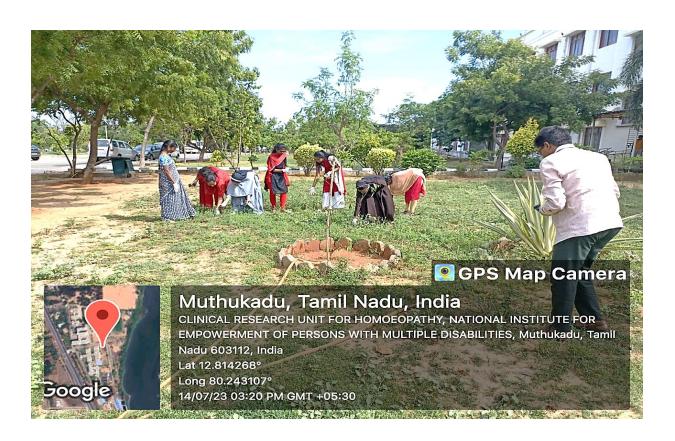

#### Prevention of Dengue as part of cleanliness drive (Homeopathy Clinic & Research)

Swachhata Pakhwada awareness speech by Dr. S. Karthikeyan, Dept. of Clinical Psychology to the Frontline workers

Using brush cutter to clear the weeds near the playground

603112, India Lat 12.814042° Long 80.242607°

27/07/23 02:29 PM GMT +05:30

Google