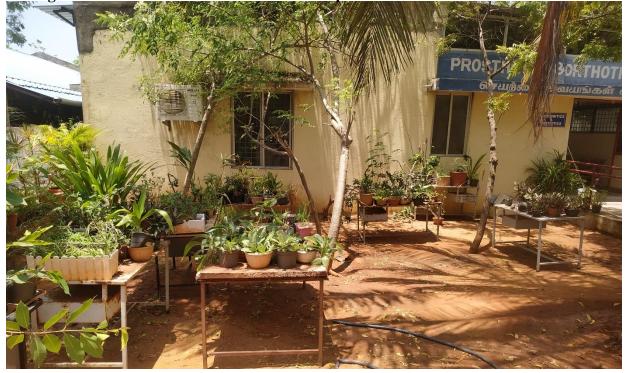

#### Beautification of Work Area by Gardener Skill Training Unit:

Reusage of waste materials in the beautification process

## Preparing Nutri Garden beds near the staff quarters

**Beautification of the Accessible ATM center** 

Regular watering to the garden near the accessible ATM

Nutri-Garden maintained by the Gardener Skill Training Students