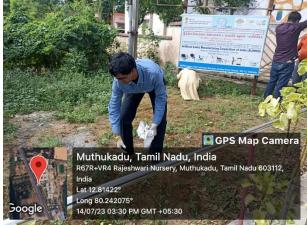

#### **Plantation Drive @ NIEPMD Campus**

Trimming of plants /grass in Gardener skill training lab

Plantation near the water fountain

Beautification with plants in children play area

Recycling of sewage water in the ground

Planting of Badam tree around the volleyball ground

Moringa plants for the purpose of nutritional food for the PwDs