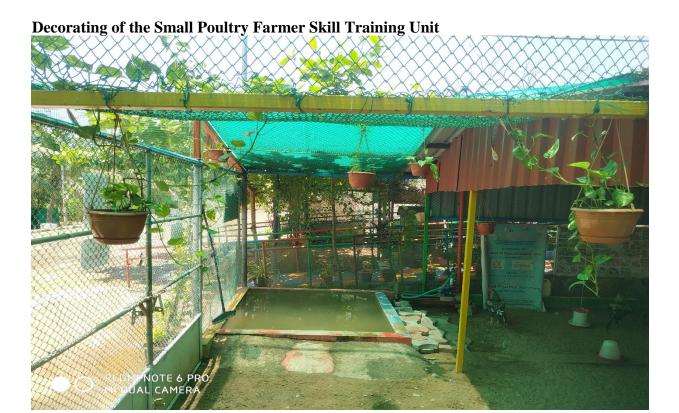

# Participation in Swachhata Pakhwada by Skill Training Trainees of Sewing Machine Operator

Decorating of the Small Poultry Farmer Skill Training Unit

REDMI NOTE 6 PRO
MI DUAL CAMERA

Using of damaged wheels for the decoration at Gardener Unit