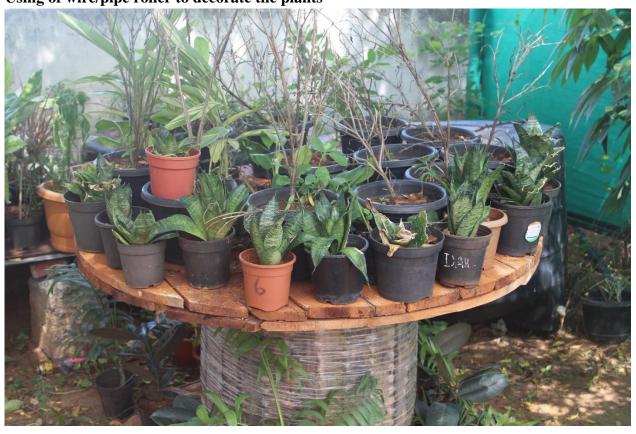

Using of wire/pipe roller to decorate the plants

Maintaining of decorative plants behind the toilet rooms