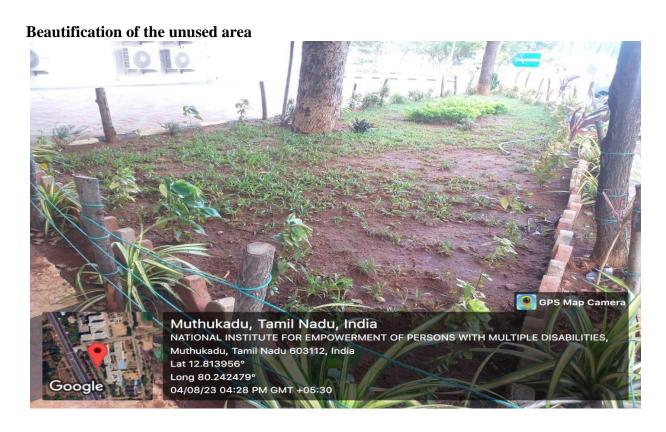

#### **Beautification of Workplace**

#### Beautification of Work Area by Gardener Skill Training Unit:

Reusage of waste materials in the beautification process