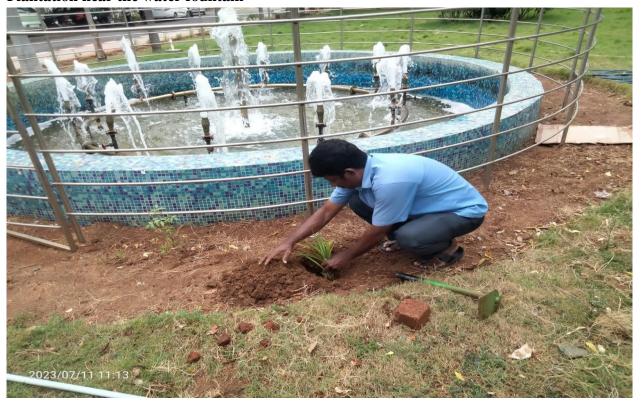

#### **Plantation Drive @ NIEPMD Campus**

Trimming of plants /grass in Gardener skill training lab

Plantation near the water fountain