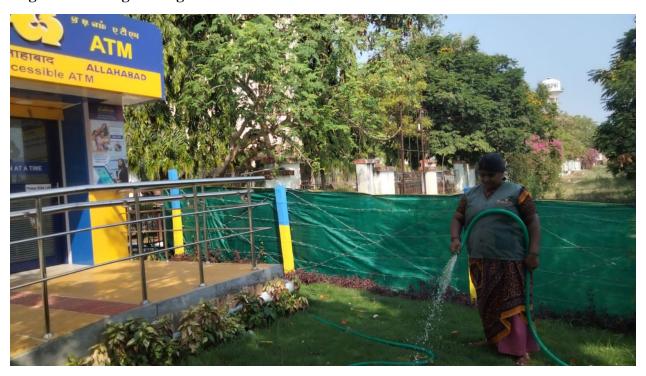

## Preparing Nutri Garden beds near the staff quarters

**Beautification of the Accessible ATM center** 

Regular watering to the garden near the accessible ATM

Nutri-Garden maintained by the Gardener Skill Training Students