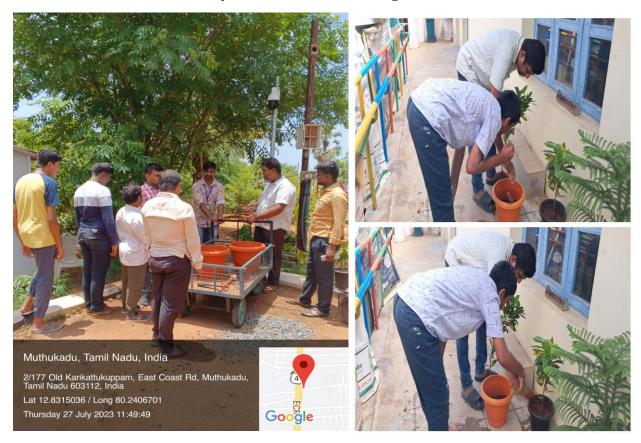

#### **Plantation Drive @ NIEPMD Campus**

Trimming of plants /grass in Gardener skill training lab

Plantation near the water fountain

#### Beautification of Work Area by Gardener Skill Training Unit:

Reusage of waste materials in the beautification process