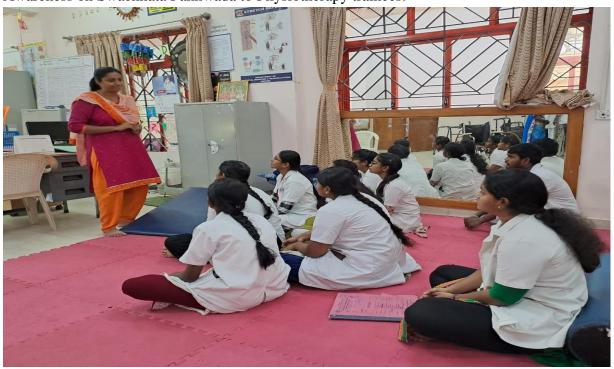

# **Department of Therapeutics Swachhata Pakhwada Activity:** Awareness on Swachhata Pakhwada to Physiotherapy trainees: