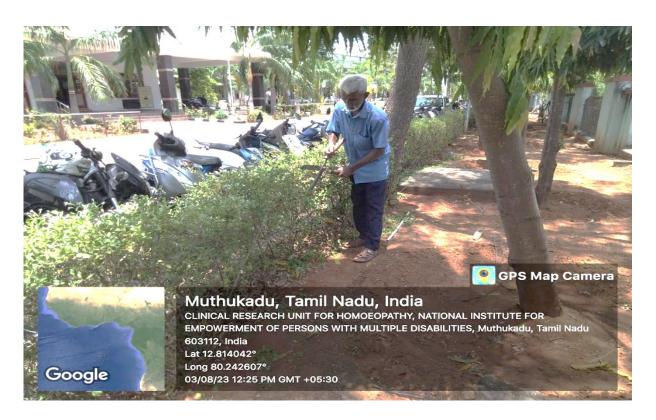

Using brush cutter to clear the weeds near the playground

603112, India Lat 12.814042° Long 80.242607°

27/07/23 02:29 PM GMT +05:30

Google