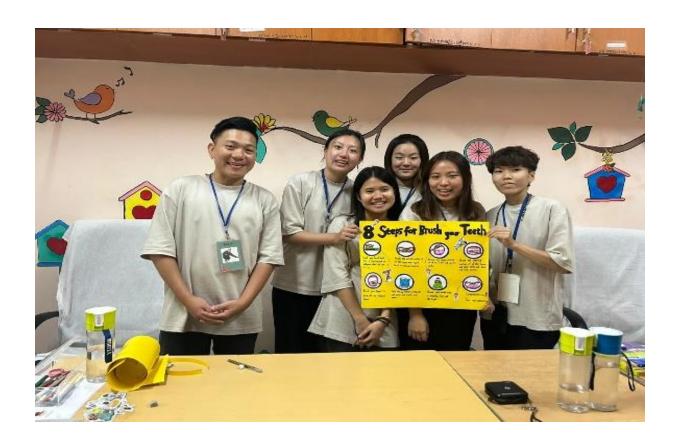

Students of Social Work from Asia University, Taiwan prepared awareness posters on health and hygiene for Persons with Disabilities (28/7/2023)

Department of Adult Independent Living (DAIL Skill Training Activities Domestic Date Entry Operator (DDEO)