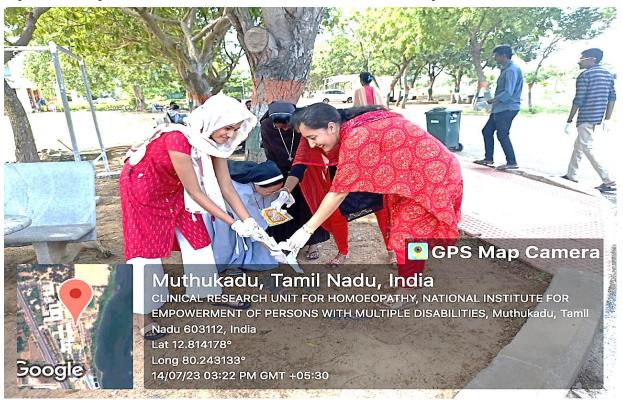

#### Prevention of Dengue as part of cleanliness drive (Homeopathy Clinic & Research)

Swachhata Pakhwada awareness speech by Dr. S. Karthikeyan, Dept. of Clinical Psychology to the Frontline workers