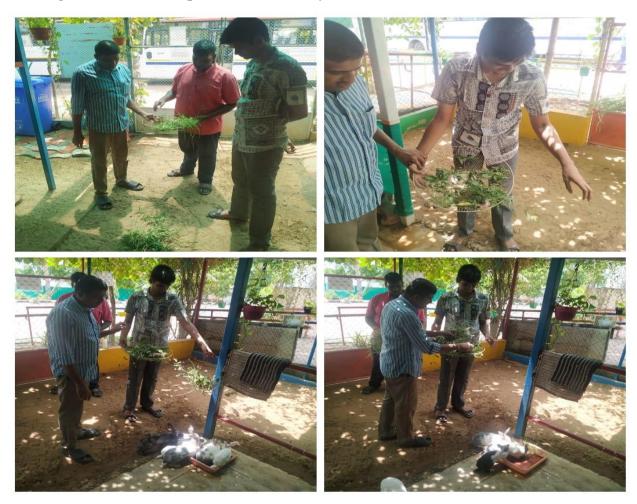

#### **Department of Adult Independent Living (DAIL)**

Participation of skill training students in Swachhata Pakhwada activities

Feeding of Weeds to the Species in the Poultry Farm

Department of Special Education Swachhata Pakhwada Activities by HRD trainees