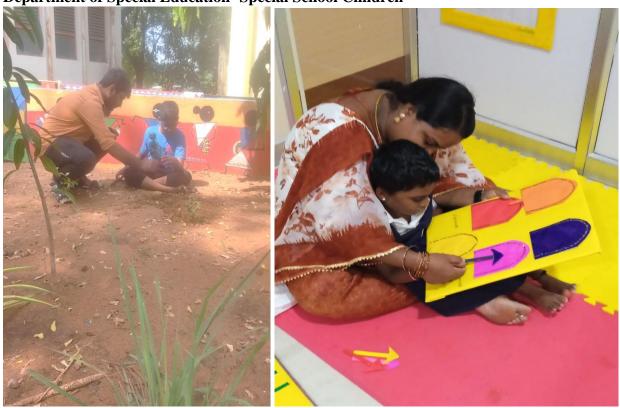

# Department of Special Education Swachhata Pakhwada Activities Dengue public Awareness by HRD trainees

Drawing activities for Swachhata Pakhwada by Internship students of Asia University, Taivan

**Department of Special Education- Special School Children** 