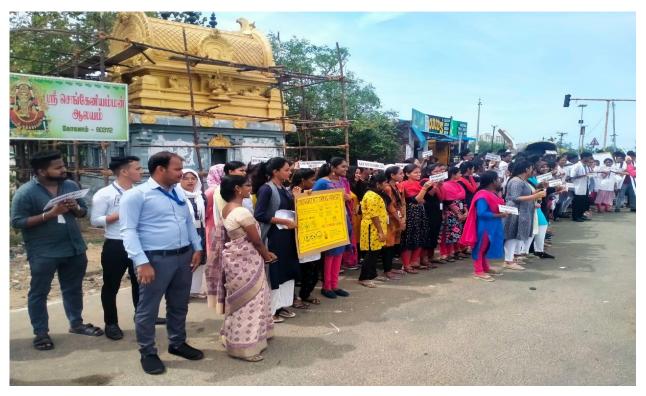

# Department of Special Education Swachhata Pakhwada Activities Dengue public Awareness by HRD trainees

Drawing activities for Swachhata Pakhwada by Internship students of Asia University, Taivan

**Department of Special Education- Special School Children** 