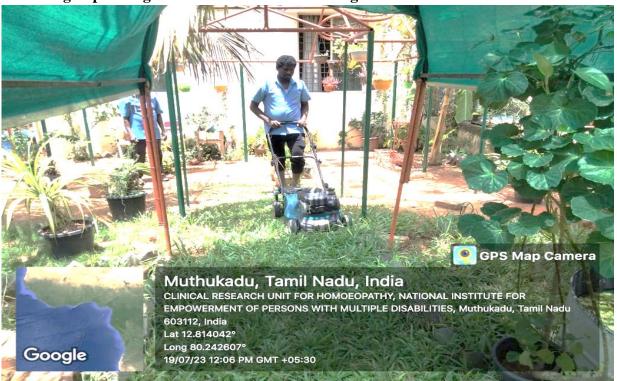

NIEPMD Girls Hostel by HRD Students**





#### Glimpse of Cleaning and repairing work @ NIEPMD Campus



Cleaning of the G7 building floors

GPS Map Camera

Muthukadu, Tamil Nadu, India

CLINICAL RESEARCH UNIT FOR HOMOEOPATHY, NATIONAL INSTITUTE FOR EMPOWERMENT OF PERSONS WITH MULTIPLE DISABILITIES, Muthukadu, Tamil Nadu

Using brush cutter to clear the weeds near the playground

603112, India Lat 12.814042° Long 80.242607°

27/07/23 02:29 PM GMT +05:30

Google



# **Clearance of water stagnation near the Canteen building**



Regular cleaing of Therapy floor mat



#### **Beautification of Workplace**

#### Azadi Ka Amrit Mahotsav (AZKM)



#### Land Mark for Special Campaign 2.0





#### **Plantation Drive @ NIEPMD Campus**



Trimming of plants /grass in Gardener skill training lab





Plantation near the water fountain





# **Department of Adult Independent Living (DAIL)**

#### Beautification of Work Area by Gardener Skill Training Unit:



Reusage of waste materials in the beautification process



# Participation in Swachhata Pakhwada by Skill Training Trainees of Sewing Machine Operator





Decorating of the Small Poultry Farmer Skill Training Unit

REDMI NOTE 6 PRO
MI DUAL CAMERA

Using of damaged wheels for the decoration at Gardener Unit



Beautification with plants in children play area



Recycling of sewage water in the ground



Planting of Badam tree around the volleyball ground



Moringa plants for the purpose of nutritional food for the PwDs



Using of wire/pipe roller to decorate the plants



Maintaining of decorative plants behind the toilet r