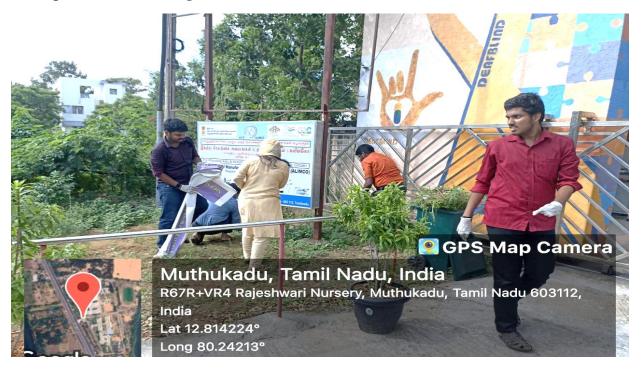

#### **Plantation Drive @ NIEPMD Campus**

Trimming of plants /grass in Gardener skill training lab

Plantation near the water fountain

Beautification with plants in children play area

Recycling of sewage water in the ground

Planting of Badam tree around the volleyball ground

Moringa plants for the purpose of nutritional food for the PwDs