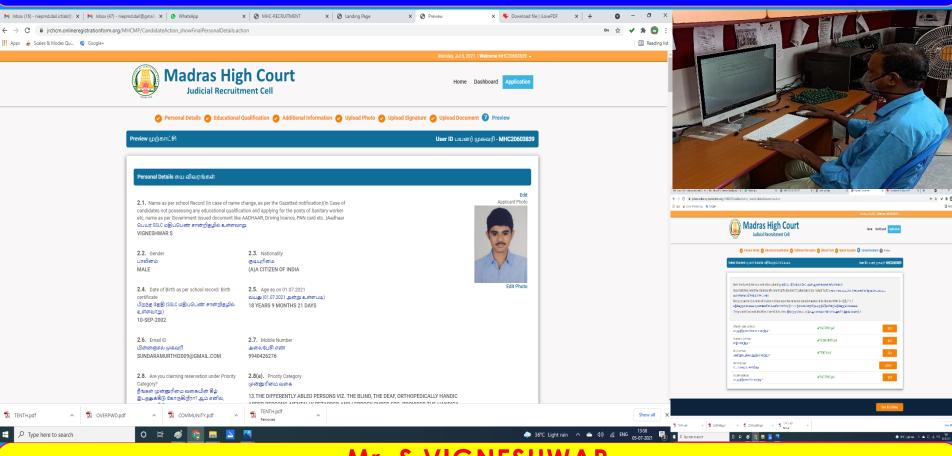

### E – SEVA PLATFORM FOR ONLINE APPLICATION REGISTRATION

(Madras High Court, Chengalpattu District - Office Assistant Post for PwDs), 06th July 2021

#### Mr. D.JAYASEELAN

(MHC20340536), Application no.163597), Kanathur, Chennai Dail Beneficiaries, Along with family members.

DEPWD, MSJ&E, GOI.

**Department of Adult Independent Living** 