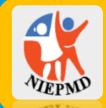

### DAIL-PLACEMENT CELL CANDIDATE

Written Examination @ Madras High Court Tamilnadu @ Post for 4% reservation Office Assistant / Sanitary Worker/ Housekeeping/Gardner, etc..

58 Candidates are successfully appeared in Written Examination Process held on 31/07/2021 & 01/08/2021 from various districts of Tamil Nadu. along with family members & Scribe

# DAIL-PLACEMENT CELL CANDIDATE

Written Examination @ Madras High Court Tamilnadu @ Post for 4% reservation Office Assistant / Sanitary Worker/ Housekeeping/Gardner, etc..

58 Candidates are successfully appeared in Written Examination Process held on 31/07/2021 & 01/08/2021 from various districts of Tamil Nadu. along with family members & Scribe