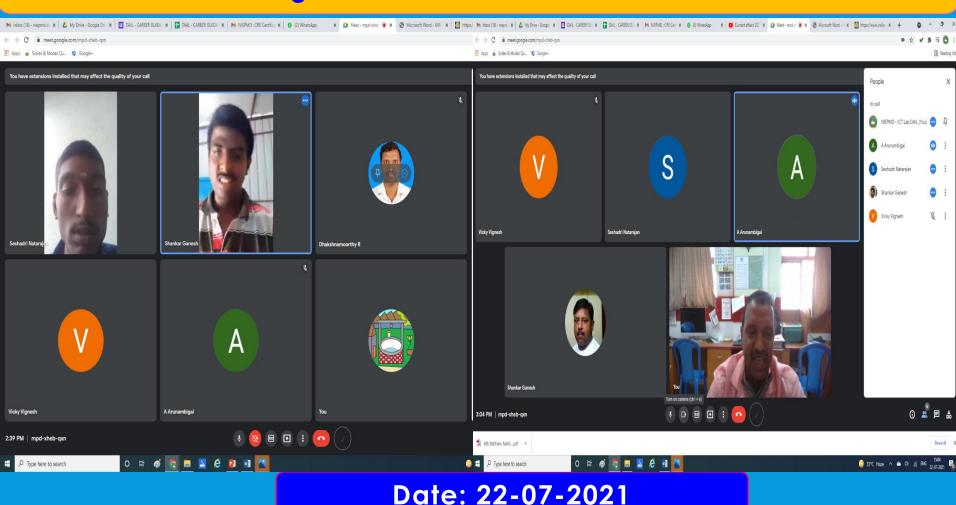

## GLIMPSE OF PREPARATORY TRAINING FOR JOB

Madras High Court- Office Assistant Post for PwDs

Date: 22-07-2021

DEPwD, MSJ&E, GOI.

(Department of Adult Independent Living)

## GLIMPSE OF PREPARATORY TRAINING FOR JOB

Madras High Court- Office Assistant Post for PwDs

DEPwD, MSJ&E, GOI.
(Department of Adult Independent Living)