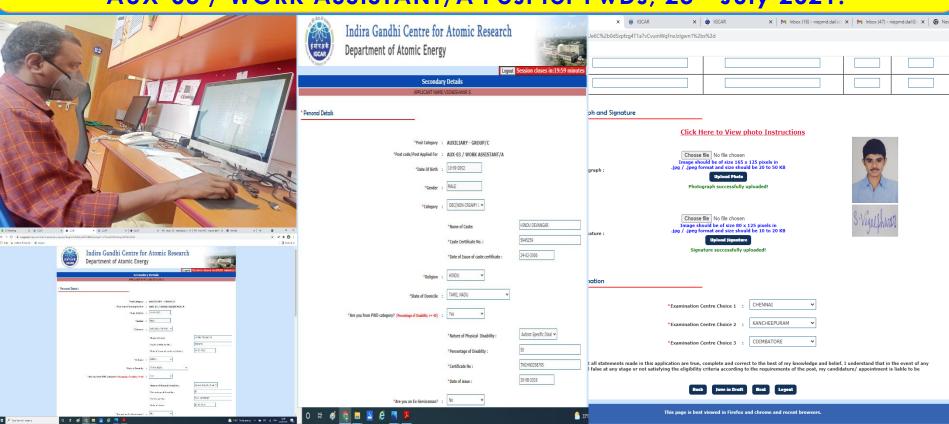

#### **E – SEVA PLATFORM FOR ONLINE APPLICATION REGISTRATION**

Indira Gandhi Centre for Atomic Research (IGCAR) - AUX-03 / WORK ASSISTANT/A Post for PwDs, 23<sup>rd</sup> July 2021.

| हे गांप अ के हैं<br>IGCAR | Indira Gandhi Centre for Atomic Department of Atomic Energy |
|---------------------------|-------------------------------------------------------------|
|                           |                                                             |

33°C Partly sunny

Application Registration No. : 35238517

Post Category : AUXILIARY - GROUP/C

Post code/Post Applied For : AUX-03 / WORK ASSISTANT/A

Applicant Print

Research

Applicant Name : SIDDHARTH A

First Name : SIDDHARTH

Middle Name : --

Sur Name :

Father's / Husband's Name : ANANDHA KUMAR

Mother's Name : NIRMALA C

Marital Status : SINGLE

Date of Birth (DD-MM-YYYY) : 14-07-1993

Gender : MALE

Mr. A. SIDDARTH (AUX-03 / WORK ASSISTANT/A)

Dail Beneficiaries, Along with family members.

DEPWD, MSJ&E, GOI.

(Department of Adult Independent Living)