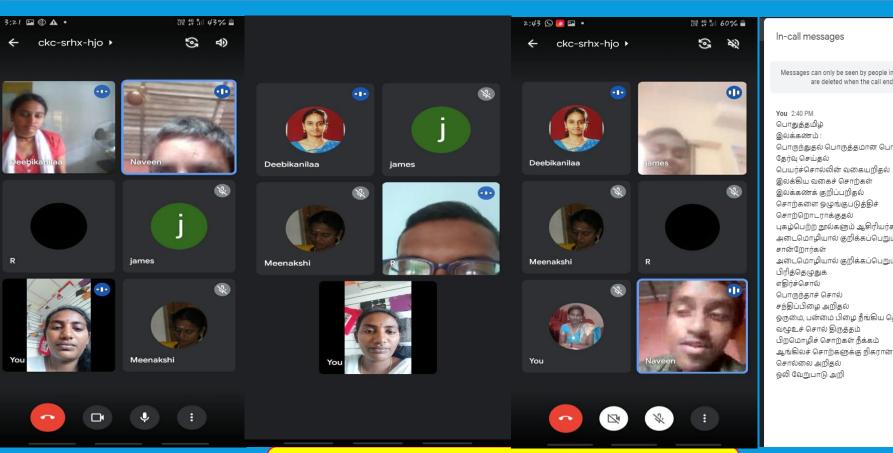

# DAIL-PLACEMENT CELL CANDIDATE

Written Examination @ Madras High Court Tamilnadu @ Post for 4% reservation Parents Feedback

4:53 PM

#### +91 6380 474 922 ~Moorthi Dear Gunasekaran, Sir and Nagendra prabhu, Sir, Heartful Thanks to both of you, Sirs for your valuable coaching and guidances. This was very much helpful to my son R.Mummoorthy and other disabled candidates in attending Madras High court exam.we all are very much greatful to you and NIEPMED.May God bless all of us. S.Rajakumar Madurai. Ph no.9442112092 Ph no.6380474922(my son) Exam centre for my son is Velammal Engg college and school Viraganoor, Madurai. My son is writing exam tomorrow also in the same centre. For you kind information. 3:32 PM Pradeep Mother Ragas பிரதீப்.... ஒரளவு அன்ஸ்வர்ஸ் correct 👟 dhaan எழுதி இருக்கிறார்....50க்கு 20 to 25 வரும் என்று நினைக்கிறேன் சார்....நீங்கள் கொடுத்த training தான் காரணம் ...அதற்காக மிகுந்த நன்றிகளை தெரிவித்துக் கொள்கிறேன் 🙏 👍 🙏 💗 4:49 PM Pradeep Mother Ragas +91 6380 474 922 ~ Moorthi Dear Gunasekaran, Sir and Nagendra prabhu, Sir, Heartful Thanks to both of you, Sirs