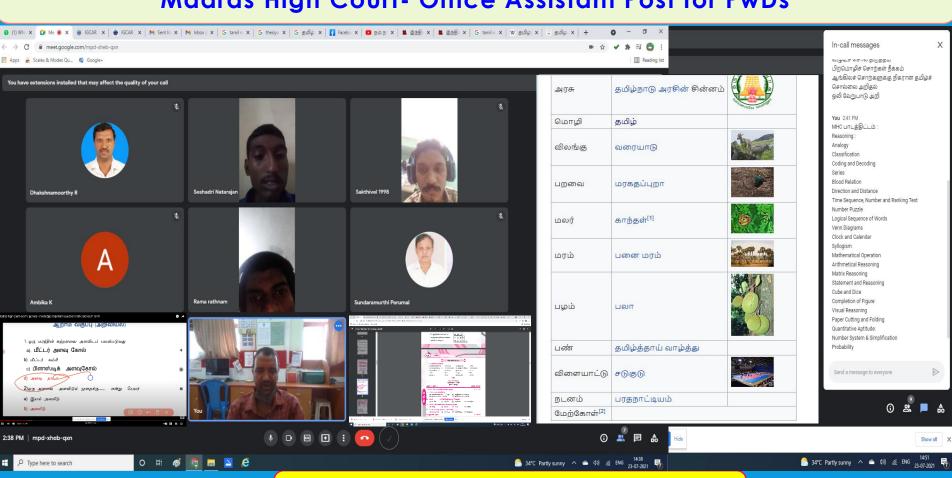

## GLIMPSE OF PREPARATORY TRAINING FOR JOB

Madras High Court- Office Assistant Post for PwDs

Date: 23-07-2021

DEPWD, MSJ&E, GOI.

(Department of Adult Independent Living)