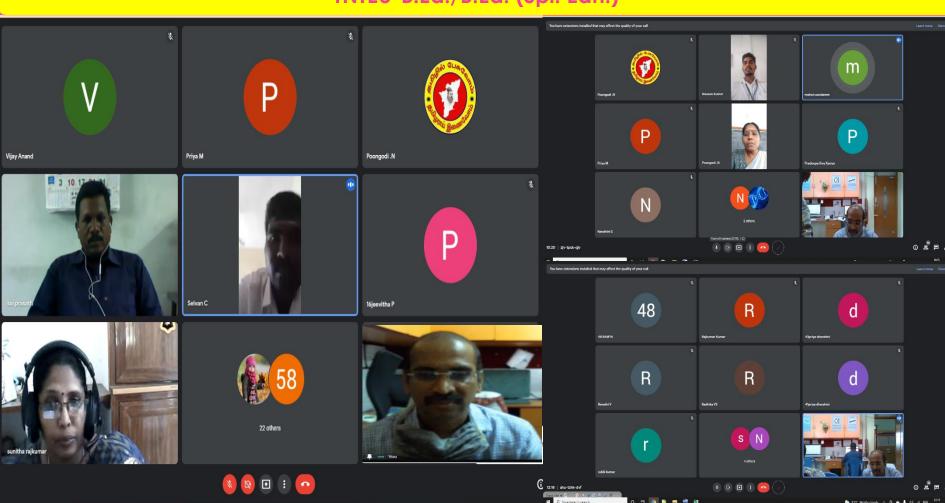

#### **Department of Adult Independent Living**

CONDUCTION OF ONLINE PRACTICAL EXAMINATIONS, 14th & 15th JULY 2021 TNTEU-B.Ed./B.Ed. (Spl. Edn.)

MEMBER: DR. K. BALABASKAR- Lecturer, AIL COLLEGE: K.S. MANIAM COLLEGE OF EDUCATION, NAMAKKAL