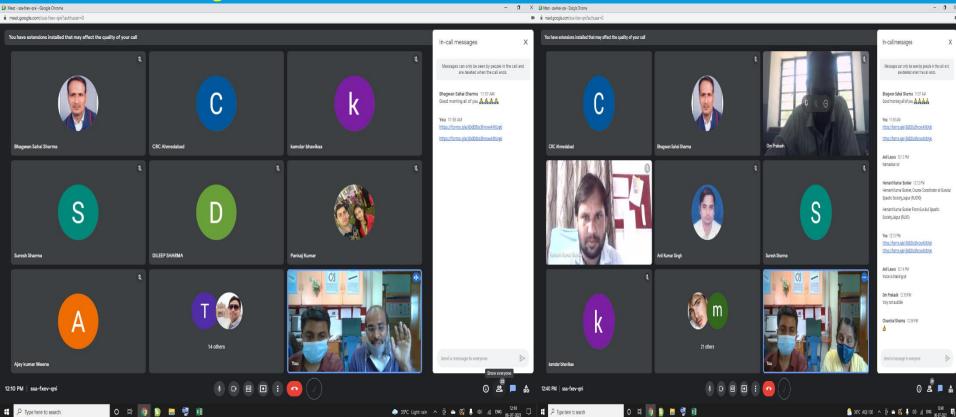

## **EVALUATION OF ONLINE TRAINING - DIGITAL LITERACY SKILLS**

ndependent Living

DEPWD, MSJ&E, GOI.

**Department of Adult Independent Living** 

### **EVALUATION OF ONLINE TRAINING - DIGITAL LITERACY SKILLS**

Date: 12-07-2021

Department of Empowerment of Persons with Disabilities (Divyangjan),
Ministry of Social Justice & Empowerment, Govt. of India
East Coast Road, Muttukadu, Kovalam, Chennai- 603 112. Tamil Nadu, India.