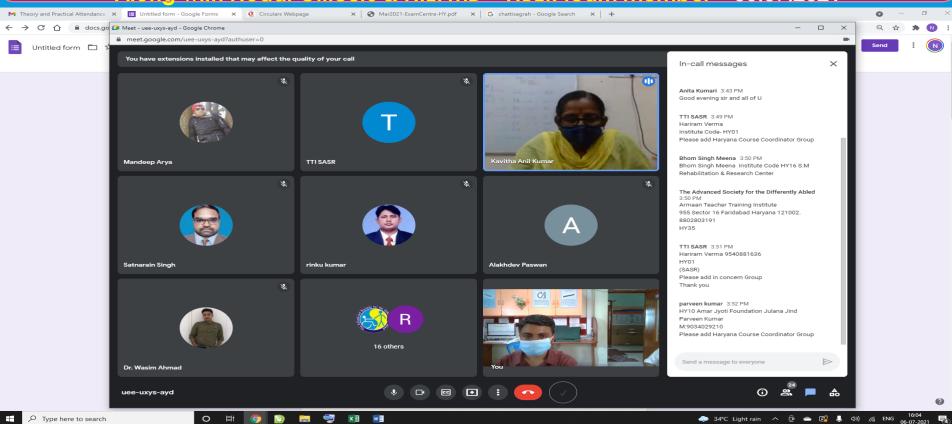

# **REVISION ON ONLINE TRAINING –Digital Literacy Skills**

- 16. The State with the largest area under waste land is:
- (a) Gujarat
- (b) Madhya Pradesh
- (c) Jammu and Kashmir
- (d) Rajasthan

Revision questionnaire session / Word typing class/ Power Point Presentation Making

Department of Empowerment of Persons with Disabilities (Divyangjan),
Ministry of Social Justice & Empowerment, Govt. of India
East Coast Road, Muttukadu, Kovalam, Chennai- 603 112. Tamil Nadu, India.

**Department of Adult Independent Living** 

# **REVISION ON ONLINE TRAINING –Digital Literacy Skills**

Revision questionnaire session / Word typing class/ Power Point Presentation Making

Department of Empowerment of Persons with Disabilities (Divyangjan),
Ministry of Social Justice & Empowerment, Govt. of India
East Coast Road, Muttukadu, Kovalam, Chennai- 603 112. Tamil Nadu, India.