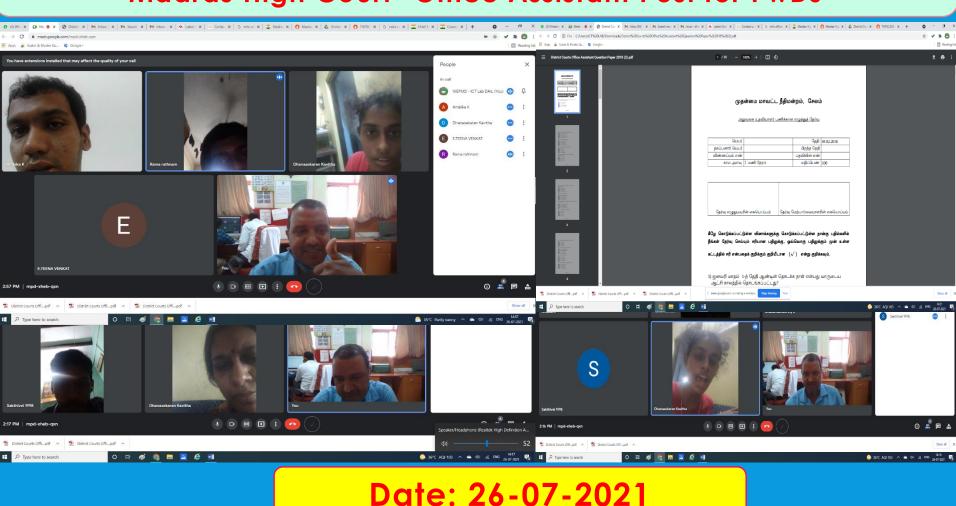

### DAIL-PLACEMENT CELL CANDIDATE

Written Examination @ Madras High Court Tamilnadu @ Post for 4% reservation Office Assistant / Sanitary Worker/ Housekeeping/Gardner, etc..

58 Candidates are successfully appeared in Written Examination Process held on 31/07/2021 & 01/08/2021 from various districts of Tamil Nadu. along with family members & Scribe

# DAIL-PLACEMENT CELL CANDIDATE

Written Examination @ Madras High Court Tamilnadu @ Post for 4% reservation Office Assistant / Sanitary Worker/ Housekeeping/Gardner, etc..

58 Candidates are successfully appeared in Written Examination Process held on 31/07/2021 & 01/08/2021 from various districts of Tamil Nadu. along with family members & Scribe