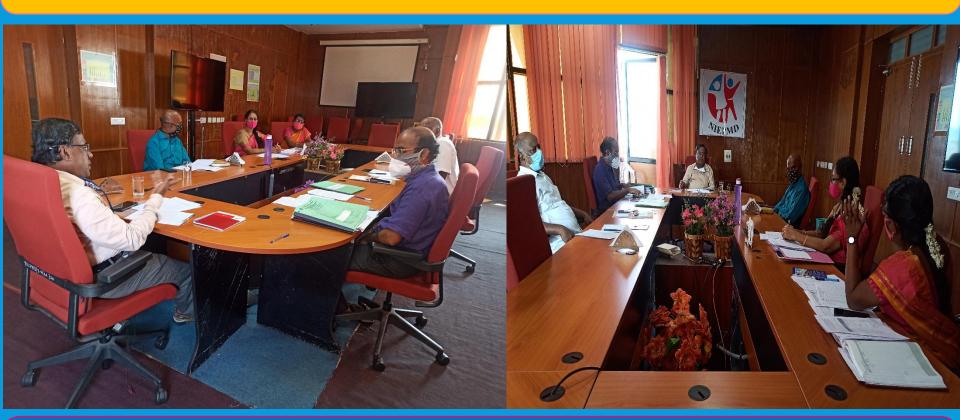

## **DOCTORAL COMMITTEE MEETING**

Organized by: Ramakrishna Mission Vivekananda Educational and Research Institute, Coimbatore.

#### **Committee Members:**

Dr. K. Balabaskar, Lecturer – AlL, NIEPMD, Chennai.

**Dr. Sudha. A**, Assistant Professor in Special Education & HoD, Dept. of Intellectual Disability, Ramakrishna Mission Vivekananda Educational and Research Institute, Coimbatore.