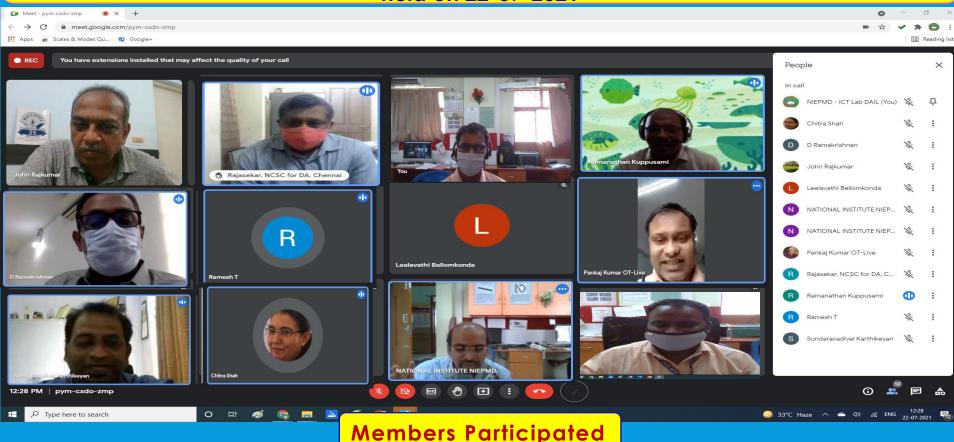

# DAIL 8th Advisory Board Meeting

held on 22-07-2021

#### Representative from NIEPMD:

Dr. K. Balabaskar, Shri. S. Karthikeyan, Smt. B. Leelavathi, Shri, Pankaj Kumar Shri. D. Gunasekar Representative from NGO/Govt:

Shri. S. Shankar Subbiaya Shri. John Raj Kumar, Smt. Chitra Shah Shri. Rajasekar, Smt. P. Sangeetha Representative from Parents: Shri. D. Ramakrishnan, Shri. R. Kuppusami Shri. T. Ramesh