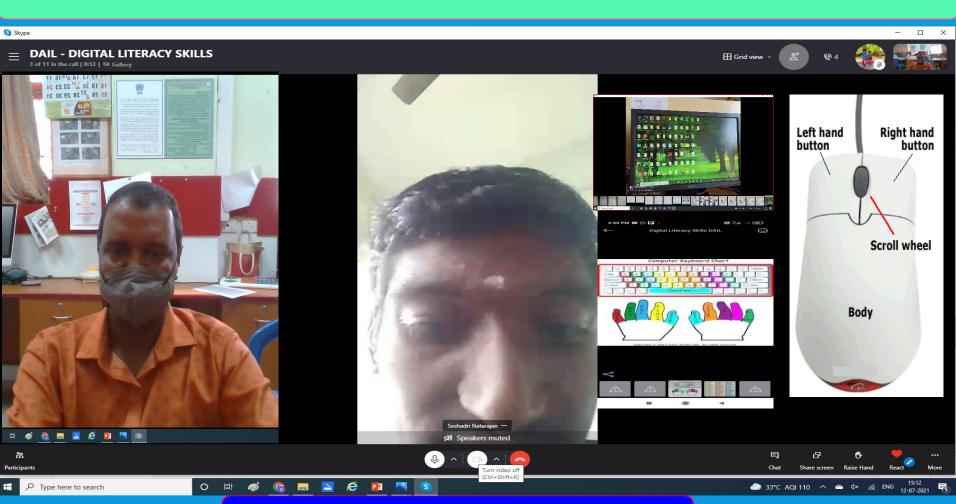

Independent Living

DEPwD, MSJ&E, GOI.
(Department of Adult Independent Living)

### **EVALUATION OF ONLINE TRAINING - DIGITAL LITERACY SKILLS**

Date: 12-07-2021

Department of Empowerment of Persons with Disabilities (Divyangjan),
Ministry of Social Justice & Empowerment, Govt. of India
East Coast Road, Muttukadu, Kovalam, Chennai- 603 112. Tamil Nadu, India.