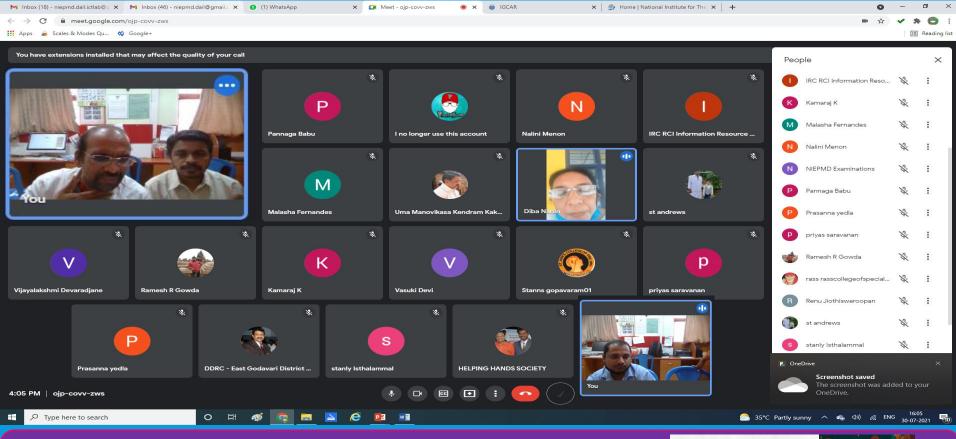

Online Application Registration @ DAIL (Indra Gandhi center for Atomic Research Recruitment - Work Assistant Post for PwID) on 28/07/2021

Department of Empowerment of Persons with Disabilities (Divyangjan),
Ministry of Social Justice & Empowerment, Govt. of India
East Coast Road, Muttukadu, Kovalam, Chennai- 603 112. Tamil Nadu, India.