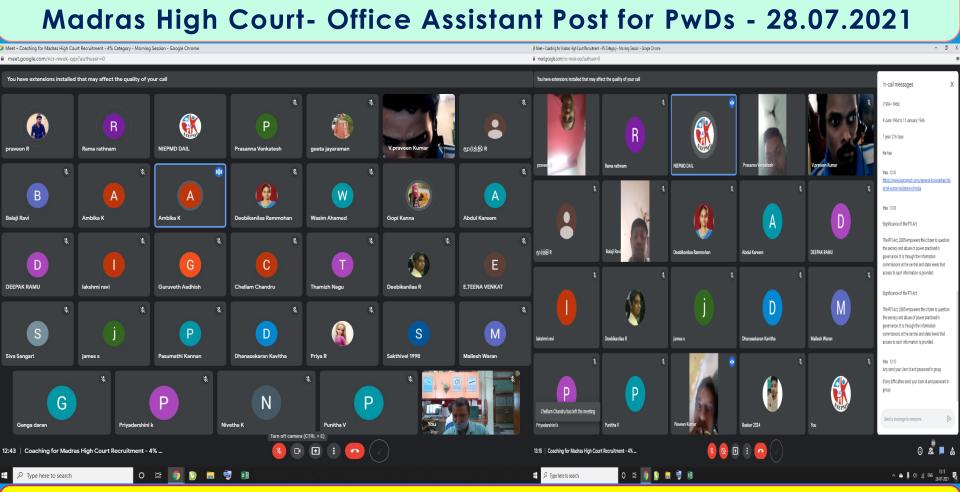

# GLIMPSE OF PREPARATORY TRAINING FOR JOB

Coaching for Basic GK, Current Affairs, History of TN, History of court
39 Candidates Participated along with family members

DEPWD, MSJ&E, GOI.

## GLIMPSE OF PREPARATORY TRAINING FOR JOB

Madras High Court- Office Assistant Post for PwDs - 28.07.2021

Coaching for General Tamil (6<sup>th</sup> to 8<sup>th</sup> standard)
35 Candidates Participated along with family members