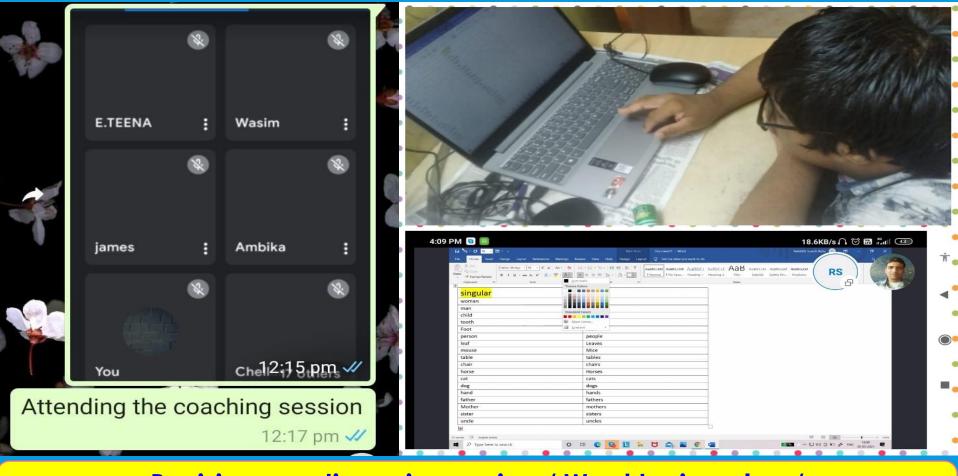

# **REVISION ON ONLINE TRAINING –Digital Literacy Skills**

- 16. The State with the largest area under waste land is:
- (a) Gujarat
- (b) Madhya Pradesh
- (c) Jammu and Kashmir
- (d) Rajasthan

Revision questionnaire session / Word typing class/ Power Point Presentation Making

# **REVISION ON ONLINE TRAINING –Digital Literacy Skills**

Revision questionnaire session / Word typing class/ Power Point Presentation Making

Department of Empowerment of Persons with Disabilities (Divyangjan),
Ministry of Social Justice & Empowerment, Govt. of India
East Coast Road, Muttukadu, Kovalam, Chennai- 603 112. Tamil Nadu, India.