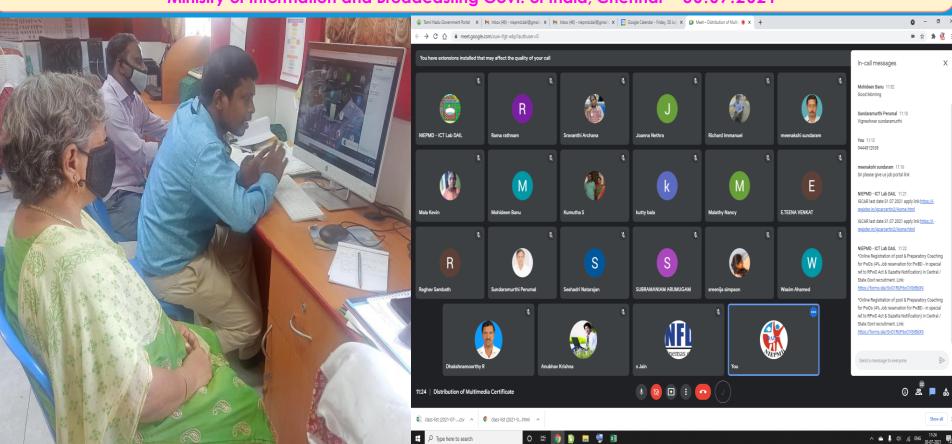

#### VIRTUAL DISCUSSION ON MULTIMEDIA COURSE CERTIFICATE

Course organized by NIEPMD in collaboration with National Film Development Corporation (NFDC), Ministry of Information and Broadcasting Govt. of India, Chennai - 30.07.2021

Members Participated: 2 batches of Multimedia trainees (22nos) along with family members, Vocational Instructors & NFDC officials

DEPWD, MSJ & E, GOI.

**Department of Adult Independent Living** 