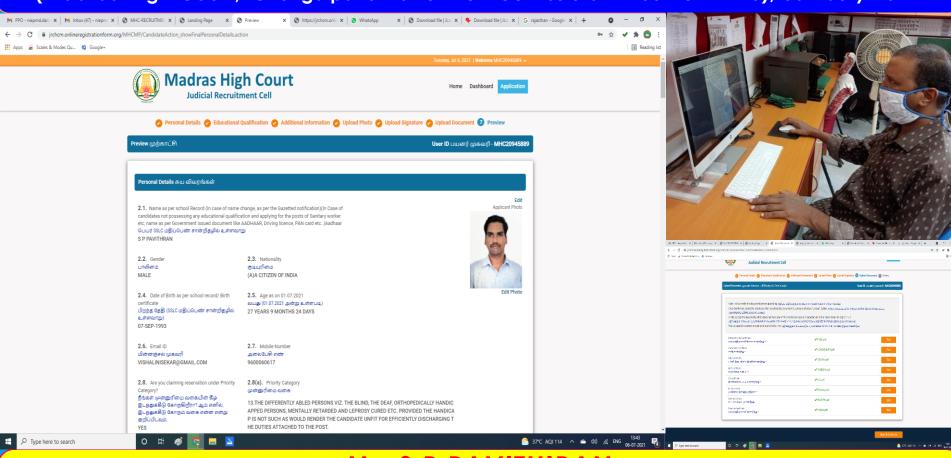

### **E – SEVA PLATFORM FOR ONLINE APPLICATION REGISTRATION**

(Madras High Court, Chengalpattu District - Office Assistant Post for PwDs), 06th July 2021

#### Mr. S.P.PAVITHIRAN

(MHC20945889), Application no.162251), Pallavaram, Chennai Dail Beneficiaries, Along with family members.

Department of Empowerment of Persons with Disabilities (Divyangjan),
Ministry of Social Justice & Empowerment, Govt. of India
East Coast Road, Muttukadu, Kovalam, Chennai- 603 112. Tamil Nadu, India.