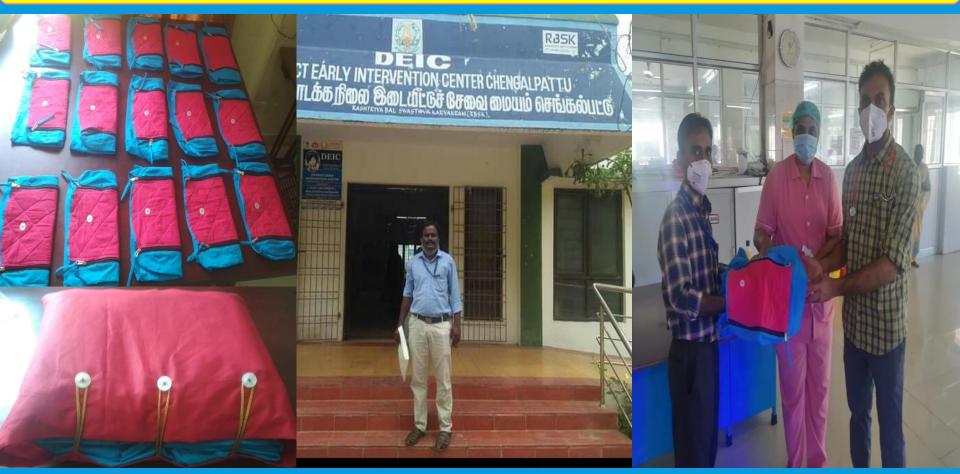

# SEWING MACHINE OPERATOR LAB

Activity: Stitched for New baby sling and wrap under the parent child Empowerment Program during

Covid - 19.

Place: Chengalpattu Medical College Hospital, Chengalpattu

Date: 24/07/2021