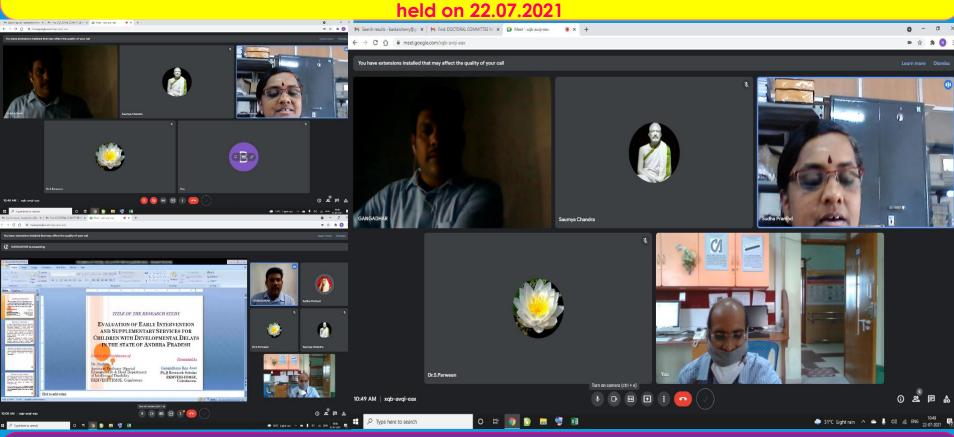

## **DOCTORAL COMMITTEE MEETING**

Organized by: Ramakrishna Mission Vivekananda Educational and Research Institute, Coimbatore.

#### **Committee Members:**

Dr. K. Balabaskar, Lecturer – AlL, NIEPMD, Chennai.

**Dr. Sudha. A**, Assistant Professor in Special Education & HoD, Dept. of Intellectual Disability, Ramakrishna Mission Vivekananda Educational and Research Institute, Coimbatore.