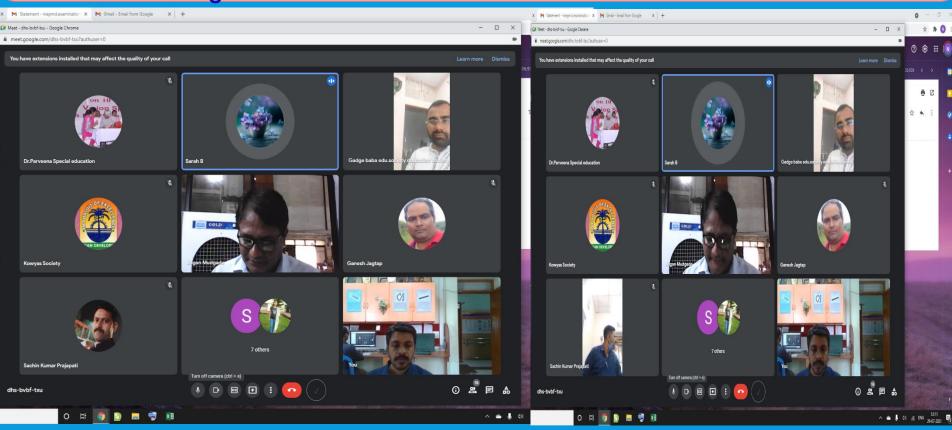

# GLIMPSE OF PREPARATORY TRAINING FOR JOB

Madras High Court- Office Assistant Post for PwDs - 27.07.2021

Coaching for Basic General Tamil (6<sup>th</sup> to 8<sup>th</sup> standard)

40 Candidates Participated along with family members

independent Living

DEPWD, MSJ&E, GOI.

(Department of Adult Independent Living)

## GLIMPSE OF PREPARATORY TRAINING FOR JOB

Madras High Court- Office Assistant Post for PwDs - 27.07.2021

Coaching for Basic GK, Current Affairs, History of TN, History of court
39 Candidates Participated along with family members