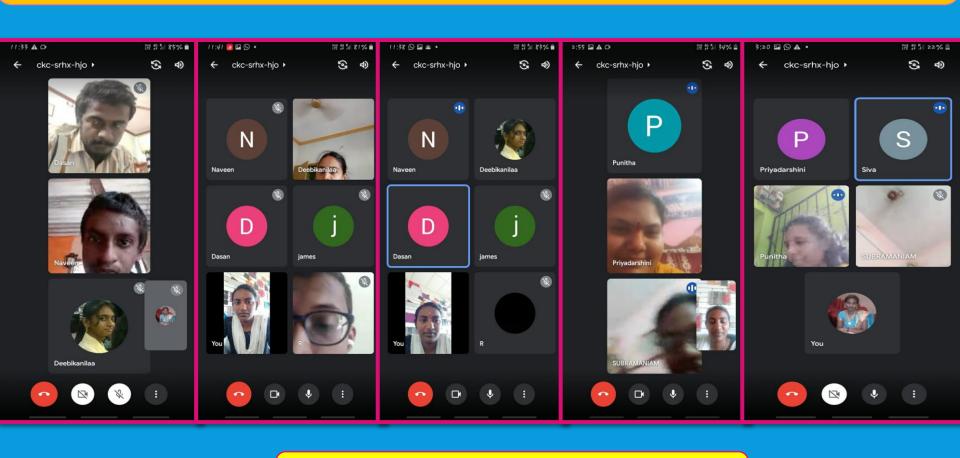

# DAIL-PLACEMENT CELL CANDIDATE

Written Examination @ Madras High Court Tamilnadu @ Post for 4% reservation Parents Feedback

4:53 PM

#### +91 6380 474 922 ~Moorthi Dear Gunasekaran, Sir and Nagendra prabhu, Sir, Heartful Thanks to both of you, Sirs for your valuable coaching and guidances. This was very much helpful to my son R.Mummoorthy and other disabled candidates in attending Madras High court exam.we all are very much greatful to you and NIEPMED.May God bless all of us. S.Rajakumar Madurai. Ph no.9442112092 Ph no.6380474922(my son) Exam centre for my son is Velammal Engg college and school Viraganoor, Madurai. My son is writing exam tomorrow also in the same centre. For you kind information. 3:32 PM Pradeep Mother Ragas பிரதீப்.... ஒரளவு அன்ஸ்வர்ஸ் correct 👟 dhaan எழுதி இருக்கிறார்....50க்கு 20 to 25 வரும் என்று நினைக்கிறேன் சார்....நீங்கள் கொடுத்த training தான் காரணம் ...அதற்காக மிகுந்த நன்றிகளை தெரிவித்துக் கொள்கிறேன் 🙏 👍 🙏 💗 4:49 PM Pradeep Mother Ragas +91 6380 474 922 ~ Moorthi Dear Gunasekaran, Sir and Nagendra prabhu, Sir, Heartful Thanks to both of you, Sirs

for your valuable coaching and guidances. This was very much helpful to my son ...

Thank you very much sirs 🙏 👍 🤎

+91 6380 823 170 ~ Vasanthi @ @

My son done well the exam today, it's all happening by your coaching, thanks for it sird - KISHORE

Deargunasekaran.sir.andnagendrabrabhu.sir.happening.by.your.coaching.things. forit, sir 👍 🧘 . Kishore Amma 9:27 PM Coaching for PwD's

aruna, Ashok, Deepika, KBB, Geetha, Guna, H, Janani, Kareem, Kasi, Leo, Madhan, Maha, Nagen

1:02 PM

Nila MM. Mother

1 page · PDF · 58 kB

She told me happily.... I did all well... Because of your coaching it

happens..Thank you Sirs.... 🙏 🙏 🙏

+91 98412 80111 ~ JAYARAMAN

Father of Atul Sridhar, please arrange coaching classes for above exam also. Your coaching class is very useful. Please send model papers.

+91 97501 13110 ~chitmuthu30

Exam mudinthathu sir tqsir

Nila MM. Mother

Nila MM. Mother

She told me happily.... I did all well... Because of your coaching it happens..Thank you Sirs.... 🙏 🙏 🙏

Deebikanilaa ...Amma 😥 you only guide us to apply.... in each and every step you only put efforts to lift ... So thank you very much .

Credit goes to entire team of PWD's coaching... 🙏 🙏 🙏

+91 86675 66835 ~HAMSHALAKSHMI

Vanakkam sir i did exam well.thank you for coaching sir 🙏

+91 6382 456 261 ~S.Naveen Kumar

Teena Venkat exam finished dha

+91 87783 43811 ~R Deepak

Able to answers many questions from the one week coaching class. Thank you so much sirs for all your efforts and wishes -R Deepak

3:26 PM

Department of Empowerment of Persons with Disabilities (Divyangjan), Ministry of Social Justice & Empowerment, Govt. of India East Coast Road, Muttukadu, Kovalam, Chennai- 603 112. Tamil Nadu, India.