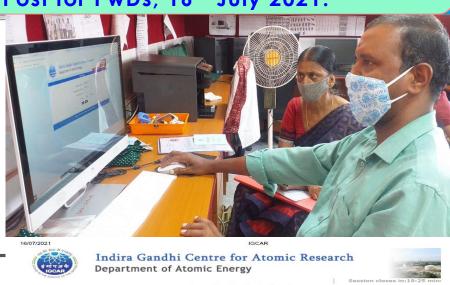

### **E – SEVA PLATFORM FOR ONLINE APPLICATION REGISTRATION**

Indira Gandhi Centre for Atomic Research (IGCAR) - ADM-03/ Upper Division Clerk Post for PwDs, 16th July 2021.

\*Upload-Photograph and Signature

\*Photograph:

\*Signature:

\*Signature:

https://i-register.in/igcarcertin/frmSecconfirmreg.aspx?LoginId=JcN9bSreC89CH58LU87045Dizy6WiQFU3qg04xxJCiY%3d

16/07/2021

IGCAR

\*Audust\*

Personal Details