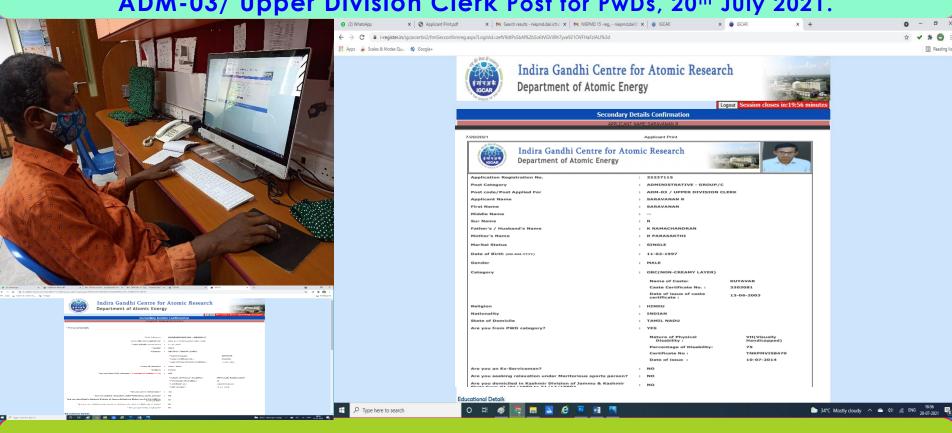

#### E – SEVA PLATFORM FOR ONLINE APPLICATION REGISTRATION

Indira Gandhi Centre for Atomic Research (IGCAR) -

AUX-03 / WORK ASSISTANT/A Post for PwDs, 20th July 2021.

Mr. R. SARAVANAN

(AUX-03 / WORK ASSISTANT/A)

Dail Beneficiaries, Along with family members.

DEPWD, MSJ&E, GOI. (Department of Adult Independent Living)

#### E – SEVA PLATFORM FOR ONLINE APPLICATION REGISTRATION

Indira Gandhi Centre for Atomic Research (IGCAR) -

ADM-03/ Upper Division Clerk Post for PwDs, 20th July 2021.

Mr. R. SARAVANAN

(ADM-03 / Upper Division Clerk)

Dail Beneficiaries, Along with family members.

Department of Empowerment of Persons with Disabilities (Divyangjan), Ministry of Social Justice & Empowerment, Govt. of India East Coast Road, Muttukadu, Kovalam, Chennai- 603 112. Tamil Nadu, India.