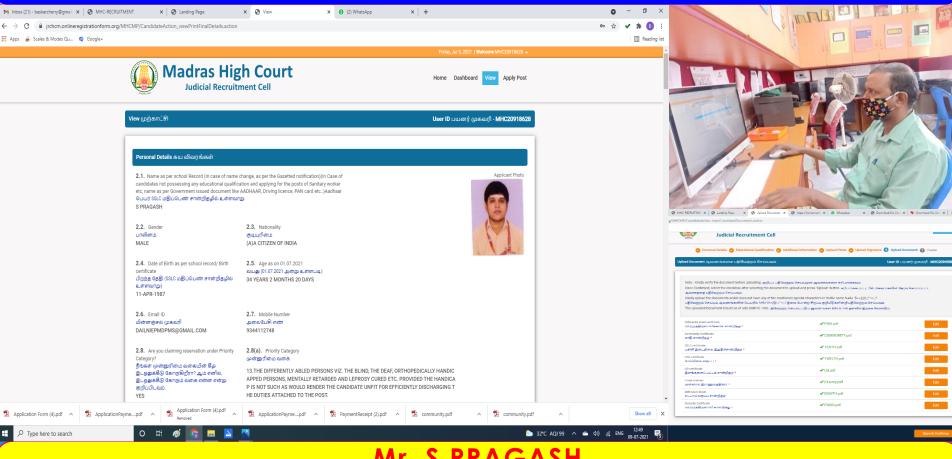

### E – SEVA PLATFORM FOR ONLINE APPLICATION REGISTRATION

(Madras High Court, Chengalpattu District - Office Assistant Post for PwDs), 09th July 2021

Mr. S.PRAGASH

(MHC20918628), Application no.186330), KADAPERI, Chennai Dail Beneficiaries, Along with family members.