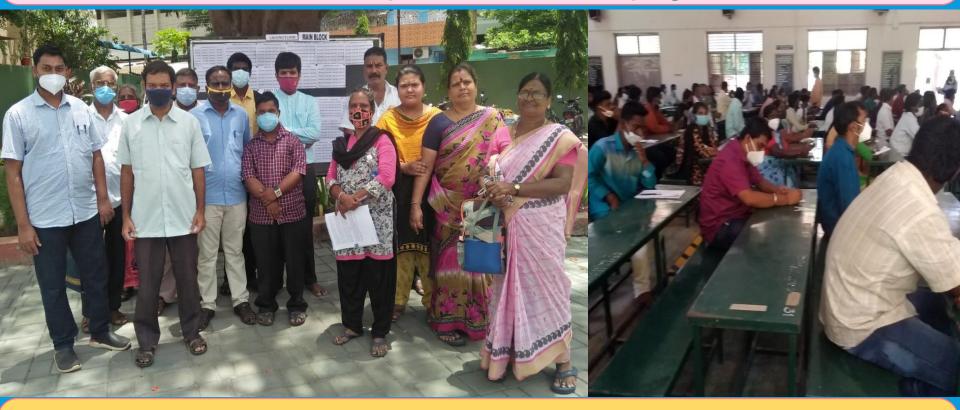

### DAIL-PLACEMENT CELL CANDIDATE

Written Examination @ Madras High Court Tamilnadu @ Post for 4% reservation Office Assistant / Sanitary Worker/ Housekeeping/Gardner, etc..

58 Candidates are successfully appeared in Written Examination Process held on 31/07/2021 & 01/08/2021 from various districts of Tamil Nadu. along with family members & Scribe

# DAIL-PLACEMENT CELL CANDIDATE

Written Examination @ Madras High Court Tamilnadu @ Post for 4% reservation Office Assistant / Sanitary Worker/ Housekeeping/Gardner, etc..

58 Candidates are successfully appeared in Written Examination Process held on 31/07/2021 & 01/08/2021 from various districts of Tamil Nadu. along with family members & Scribe