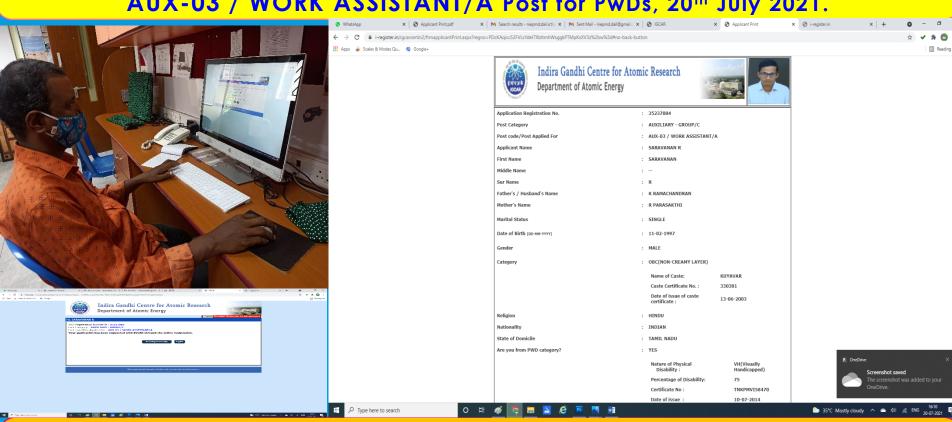

#### E – SEVA PLATFORM FOR ONLINE APPLICATION REGISTRATION

Indira Gandhi Centre for Atomic Research (IGCAR) -

AUX-03 / WORK ASSISTANT/A Post for PwDs, 20th July 2021.

Mr. R. SARAVANAN

(AUX-03 / WORK ASSISTANT/A)

Dail Beneficiaries, Along with family members.

DEPWD, MSJ&E, GOI. (Department of Adult Independent Living)