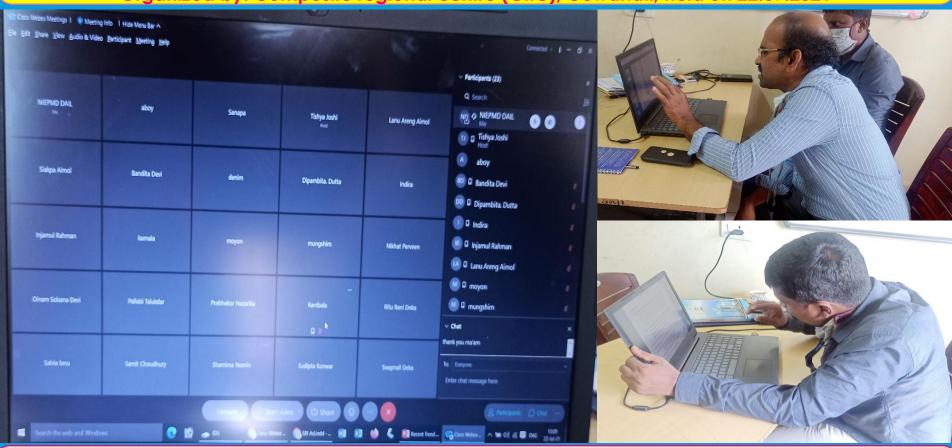

# Webinar on "RECENT TREND IN SKILL TRAINING, EMPLOYMENT OF PERSONS WITH DISABILITIES: OPPORTUNITIES AND CHALLENGES"

Organized by: Composite regional centre (CRC), Guwahati, held on 22.07.2021

#### **Resource Persons:**

Topic: Sharing of experience from National Institutes & Training partner Perspective - Skill training for PwDs Dr. K. Balabaskar, Lecturer – AlL, NIEPMD, Chennai. Shri. M. Nagendra Prabu, Rehabilitation Officer, Dail-NIEPMD