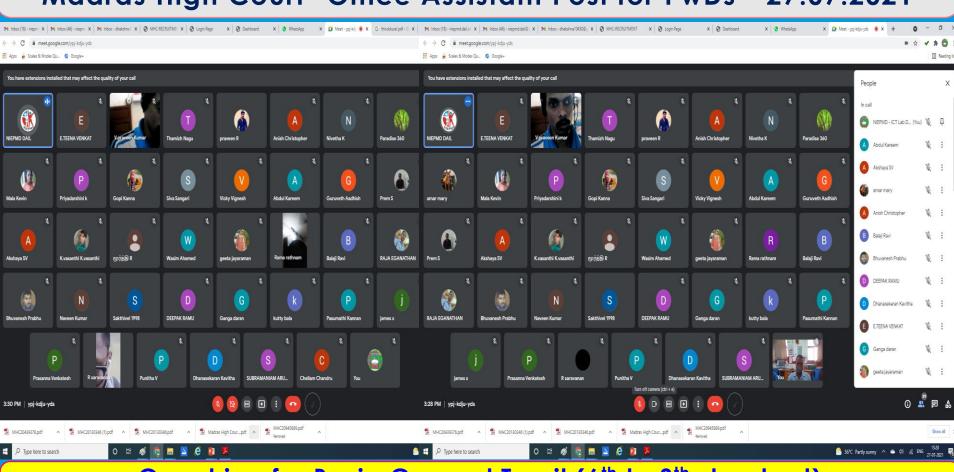

# GLIMPSE OF PREPARATORY TRAINING FOR JOB

Madras High Court- Office Assistant Post for PwDs - 27.07.2021

Coaching for Basic General Tamil (6<sup>th</sup> to 8<sup>th</sup> standard)

40 Candidates Participated along with family members

## GLIMPSE OF PREPARATORY TRAINING FOR JOB

Madras High Court- Office Assistant Post for PwDs - 27.07.2021

Coaching for Basic GK, Current Affairs, History of TN, History of court
39 Candidates Participated along with family members