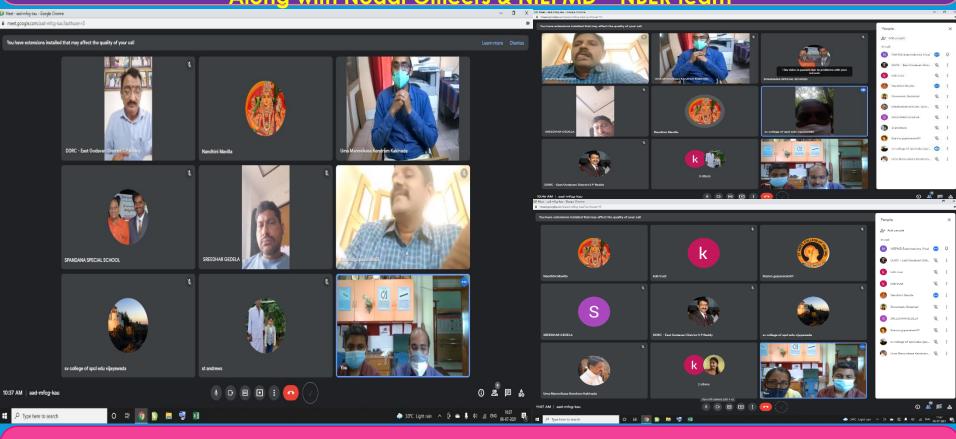

# Webinar on "RECENT TREND IN SKILL TRAINING, EMPLOYMENT OF PERSONS WITH DISABILITIES: OPPORTUNITIES AND CHALLENGES"

Organized by: Composite regional centre (CRC), Guwahati, held on 22.07.2021

#### **Resource Persons:**

Topic: Sharing of experience from National Institutes & Training partner Perspective - Skill training for PwDs Dr. K. Balabaskar, Lecturer – AlL, NIEPMD, Chennai. Shri. M. Nagendra Prabu, Rehabilitation Officer, Dail-NIEPMD