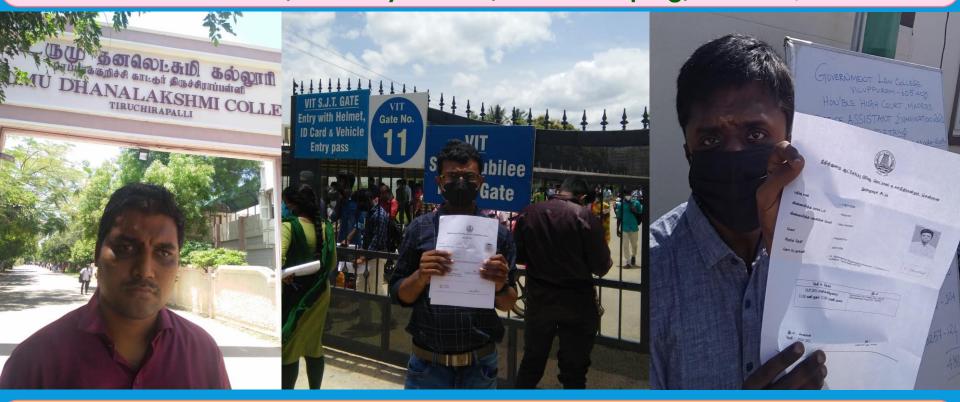

# GLIMPSE OF PREPARATORY TRAINING FOR JOB

Madras High Court- Office Assistant Post for PwDs - 27.07.2021

Coaching for Basic General Tamil (6<sup>th</sup> to 8<sup>th</sup> standard)

40 Candidates Participated along with family members

## GLIMPSE OF PREPARATORY TRAINING FOR JOB

Madras High Court- Office Assistant Post for PwDs - 27.07.2021

Coaching for Basic GK, Current Affairs, History of TN, History of court
39 Candidates Participated along with family members

# GLIMPSE OF PREPARATORY TRAINING FOR JOB

Coaching for Basic GK, Current Affairs, History of TN, History of court
39 Candidates Participated along with family members

DEPWD, MSJ&E, GOI.