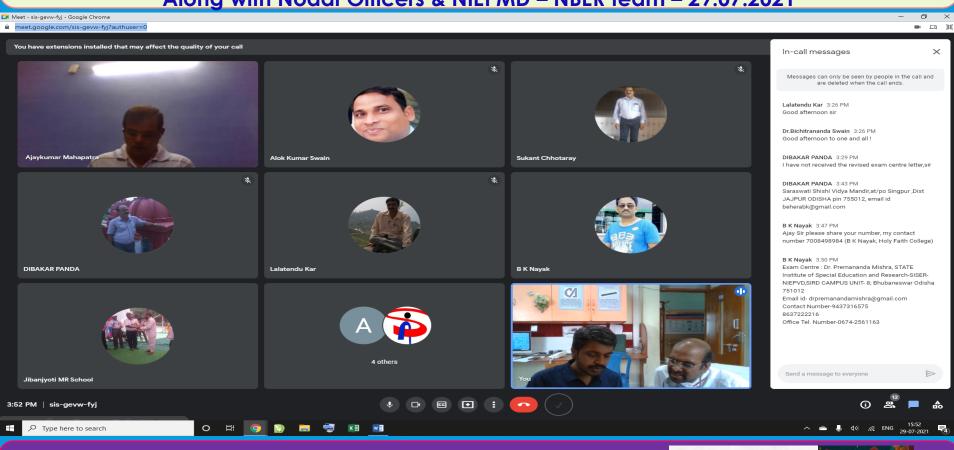

# GLIMPSE OF PREPARATORY TRAINING FOR JOB

Madras High Court- Office Assistant Post for PwDs - 29.07.2021

Coaching for GK, Current Affairs, History of TN, History of court 35 Candidates Participated along with family members

DEPWD, MSJ&E, GOI.
(Department of Adult Independent Living)