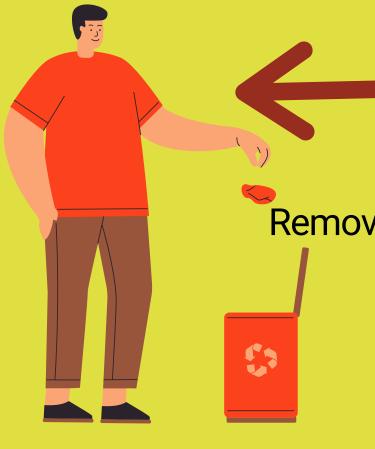

## To dispose of the mask

Do not touch the front of mask

Remove the mask from behind using the strings

#### **Discard immediately**

Discard the mask immediately in a closed bin