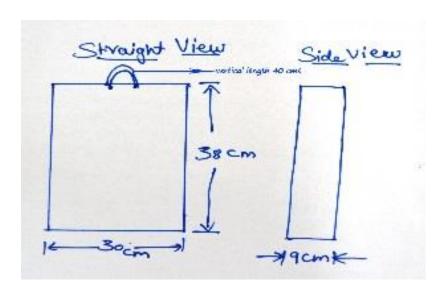

| 05 | Tweezers size(ESD-11)                                                                                   |        |
|----|---------------------------------------------------------------------------------------------------------|--------|
| 06 | Electrostatic Brush                                                                                     |        |
| 07 | Jute Bag with zipper closer and long (40cms) shoulder strap. NIEPMD Logo( in right half side) in colour | 38 cms |