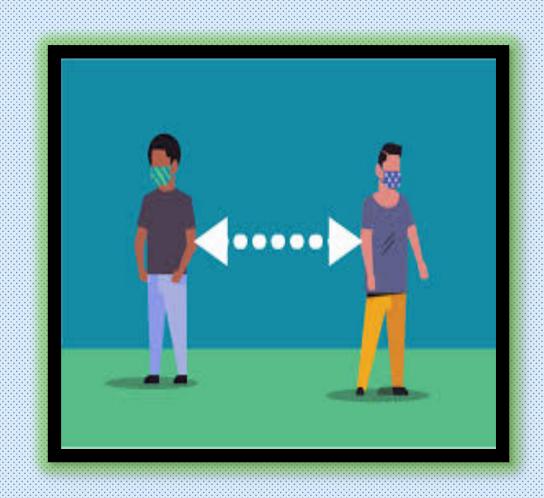

### Corona vírus can pass from person to person

# It is best to **NOT** be in a big group