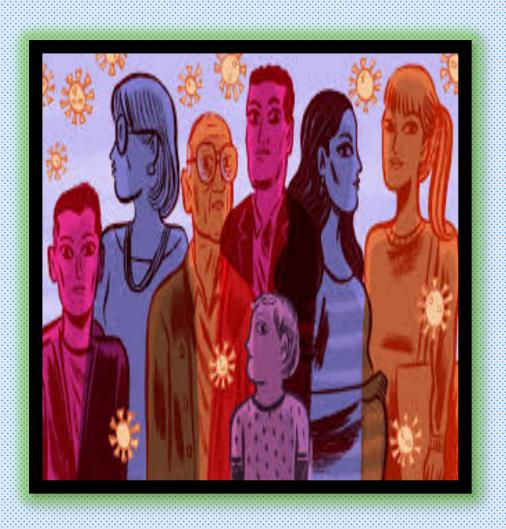

### Corona vírus can pass from person to person

### Corona virus can spread more in big groups