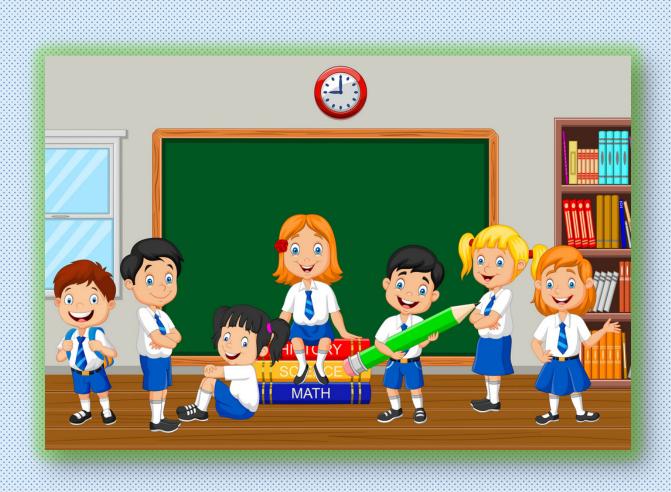

### Social Scripts Series 1

Topic: School is Closed

**Department of Special Education** 

National Institute for Empowerment of Persons with Multiple Disabilities (Divyangjan) (NIEPMD)

Ministry of Social Justice & Empowerment, Govt.of India Email: niepmd@gmail.com Website: www.niepmd.tn.nic.in

# School is closed because of corona virus!



### Corona vírus can pass from person to person





### Corona virus can spread more in big groups





### We have big groups at school



# It is best to **NOT** be in a big group



#### So school is closed





### I have to stay home for many days



# My family and my teachers want me to be safe





# When it is safe, I can be in a big groups again





### When it is safe, school will be open again.