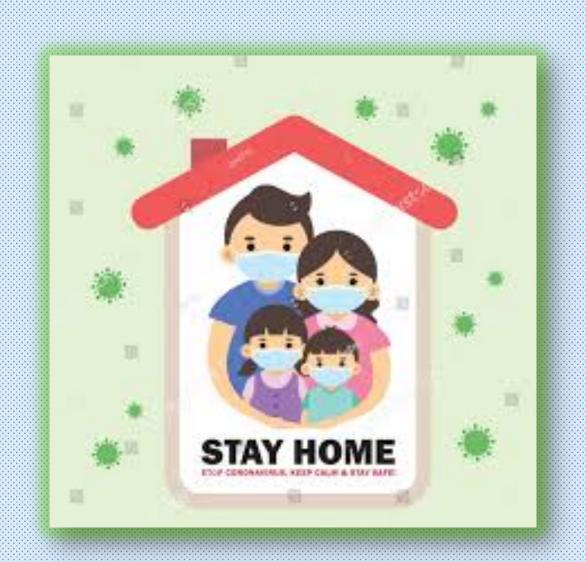

# It is best to **NOT** be in a big group

### I have to stay home for many days