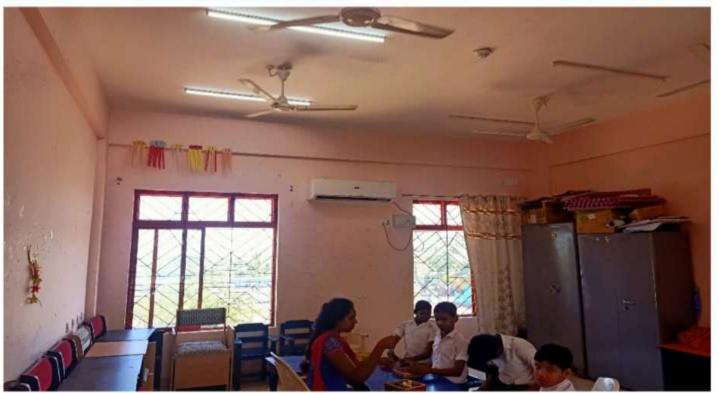

Probable List of Materials Required: (Material Quantity and Specification will be finalised in consultation with professional)

## Early intervention unit material requirements

| SI no | Materials             | Specification                                                                          |
|-------|-----------------------|----------------------------------------------------------------------------------------|
| 1.    | Computer              | Specifications will be finalized in consultation with professionals in view of project |
| 2.    | UPS                   | Specifications will be finalized in consultation with professionals in view of project |
| 3.    | Speakers              | Specifications will be finalized in consultation with professionals in view of project |
| 4.    | LCD Screen            | Specifications will be finalized in consultation with professionals in view of project |
| 5.    | LCD projector         | Specifications will be finalized in consultation with professionals in view of project |
| 6.    | Printer MFP           | Specifications will be finalized in consultation with professionals in view of project |
| 7.    | Notice board          | Specifications will be finalized in consultation with professionals in view of project |
| 8.    | Notice board combined | Specifications will be finalized in consultation with professionals in view of project |
| 9.    | Black and white board | Specifications will be finalized in consultation with professionals in view of project |
| 10.   | Audio visual systems  | Specifications will be finalized in consultation with professionals in view of project |
| 11.   | Mic with speaker      | Specifications will be finalized in consultation with professionals in view of project |